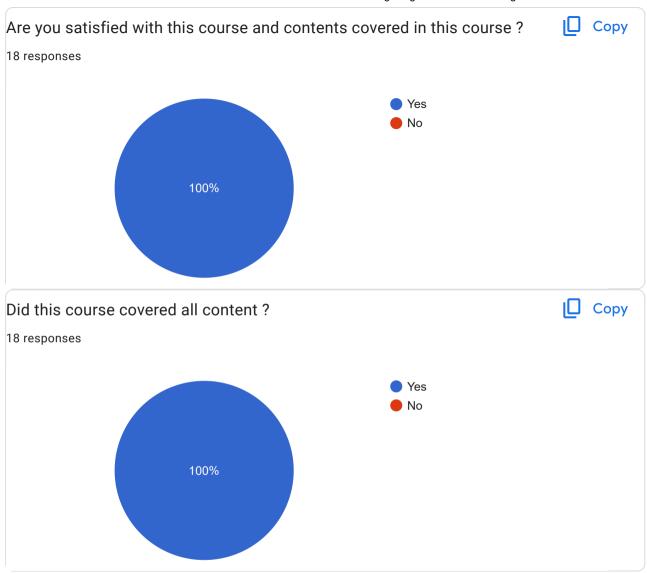

| Yes                                                       | Excellent                           |















**Certificate of Summer Training Program – Artificial Intelligence Students Details** 

Upload a Certificate of Session 1
Introduction to Artificial Intelligence

18 responses

Upload a Certificate of Session 2 Introduction to Natural Language Processing

18 responses

Upload a Certificate of Session 3 Introduction to Deep Learning

18 responses

Upload a Certificate of Session 4 Introduction to Data Science

18 responses



Upload a Certificate of Session 5 Computer Vision 101

18 responses

Upload a Certificate of Session 6 Introduction to Robotic Process Automation

18 responses

Feedback of Summer Training Program – Artificial Intelligence











This content is neither created nor endorsed by Google. Report Abuse - Terms of Service - Privacy Policy

#### Google Forms







#### **INSTITUTE OF COMPUTER & MANAGEMENT RESEARCH**

Approved by AICTE, Govt.of Maharashtra & DTE Affiliated to Savitribai Phule Pune University, Pune DTE Code: - 6158 University Code: - IMMPO13230

Certified by ISO : 9001 -2015, ISO : 14001 -2015



Recognized as Green Educational Campus

First Cycle 2023-2028

Hon. Shri. Vilas V. Lande President Hon. Shri. Sudhir V. Mungase Secretary Hon. Shri. Ajit D. Gavhane Treasurer

# Academic Year 2022-23

Certificate of Participated Student in Summer

Training Program – Artificial Intelligence

(AI) (2022-23)







#### **INSTITUTE OF COMPUTER & MANAGEMENT RESEARCH**

Approved by AICTE, Govt.of Maharashtra & DT