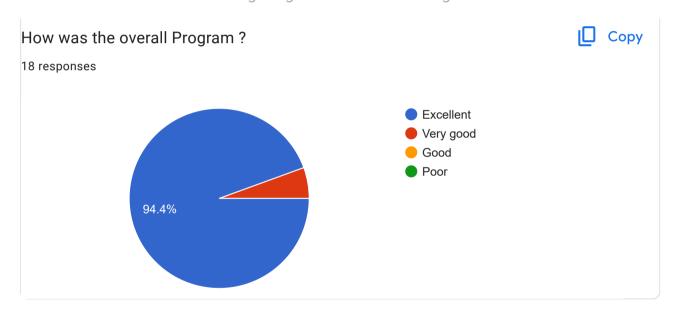

| Yes                                                       | Excellent                           |















**Certificate of Summer Training Program – Artificial Intelligence Students Details** 

Upload a Certificate of Session 1
Introduction to Artificial Intelligence

18 responses

Upload a Certificate of Session 2 Introduction to Natural Language Processing

18 responses

Upload a Certificate of Session 3 Introduction to Deep Learning

18 responses

Upload a Certificate of Session 4 Introduction to Data Science

18 responses



Upload a Certificate of Session 5 Computer Vision 101

18 responses

Upload a Certificate of Session 6 Introduction to Robotic Process Automation

18 responses

Feedback of Summer Training Program – Artificial Intelligence











This content is neither created nor endorsed by Google. Report Abuse - Terms of Service - Privacy Policy

#### Google Forms







#### **INSTITUTE OF COMPUTER & MANAGEMENT RESEARCH**

Approved by AICTE, Govt.of Maharashtra & DTE Affiliated to Savitribai Phule Pune University, Pune DTE Code: - 6158 University Code: - IMMPO13230

Certified by ISO : 9001 -2015, ISO : 14001 -2015



Recognized as Green Educational Campus

First Cycle 2023-2028

Hon. Shri. Vilas V. Lande President Hon. Shri. Sudhir V. Mungase Secretary Hon. Shri. Ajit D. Gavhane Treasurer

# Academic Year 2022-23

Certificate of Participated Student in Summer

Training Program – Artificial Intelligence

(AI) (2022-23)







#### **INSTITUTE OF COMPUTER & MANAGEMENT RESEARCH**

Approved by AICTE, Govt.of Maharashtra