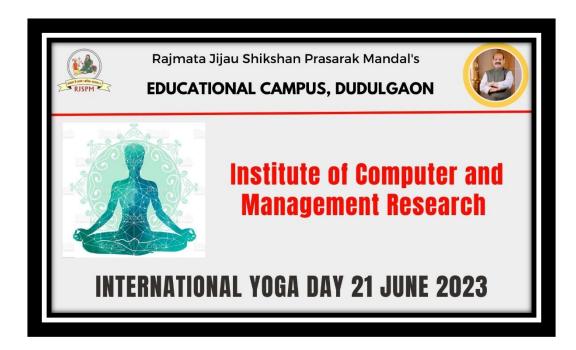

# REPORT ON INTERNATIONAL YOGA DAY

Respected Sir,

Our Institute has organized INTERNATIONAL YOGA DAY on Thursday, 21st June 2023 at our Institute premises.

All the faculties, non-teaching staff and students of this Institute have attended the same event.

Formal inauguration ceremony was started with **Mata Saraswati Poojan** and **Lamp Lighting** Ceremony by auspicious hands of our Chief Guest and Yoga Teacher **Mrs. Poorva Sane** followed by her inaugural speech on Importance of yoga in our life. Further various Yoga and Pranayama Practices were carried out by all the participants.