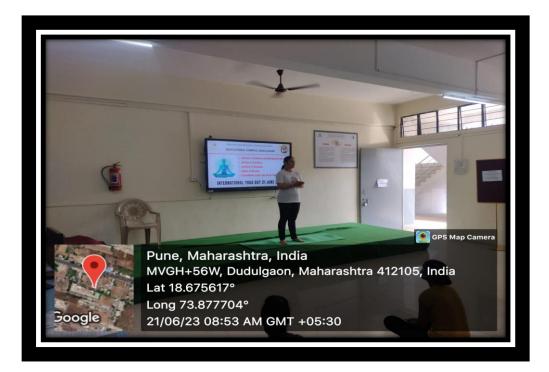

# REPORT ON INTERNATIONAL YOGA DAY

Respected Sir,

Our Institute has organized INTERNATIONAL YOGA DAY on Thursday, 21st June 2023 at our Institute premises.

All the faculties, non-teaching staff and students of this Institute have attended the same event.

Formal inauguration ceremony was started with **Mata Saraswati Poojan** and **Lamp Lighting** Ceremony by auspicious hands of our Chief Guest and Yoga Teacher **Mrs. Poorva Sane** followed by her inaugural speech on Importance of yoga in our life. Further various Yoga and Pranayama Practices were carried out by all the participants.