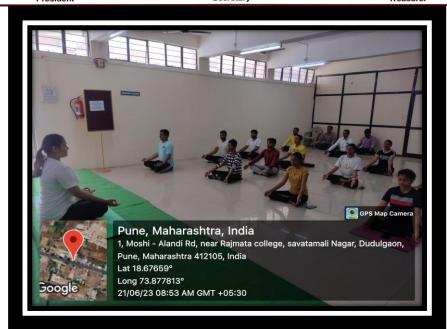

# REPORT ON INTERNATIONAL YOGA DAY

Respected Sir,

Our Institute has organized INTERNATIONAL YOGA DAY on Thursday, 21st June 2023 at our Institute premises.

All the faculties, non-teaching staff and students of this Institute have attended the same event.

Formal inauguration ceremony was started with **Mata Saraswati Poojan** and **Lamp Lighting** Ceremony by auspicious hands of our Chief Guest and Yoga Teacher **Mrs. Poorva Sane** followed by her inaugural speech on Importance of yoga in our life. Further various Yoga and Pranayama Practices were carried out by all the participants.

## **DUDULGAON, PUNE – 412 105**

| Sl No | Details of Programme                           | Time      |
|-------|------------------------------------------------|-----------|
| 01.   | Mata Saraswati Poojan and Lamp Lighting        | 07:45 Hrs |
| 02.   | Felicitation of Guests                         | 08:00 Hrs |
| 03.   | Inaugural Speech on Importance of Yoga for     | 08:30 Hrs |
|       | Teachers and Students by Honourable Chief      |           |
|       | Guest/Yoga Teacher Mrs. Poorva Sane            |           |
| 04.   | Various Yoga and Pranayama practices conducted | 09:00 Hrs |
|       | for all the gathering under the guidance Yoga  |           |
|       | Teacher.                                       |           |
| 05.   | Vote of Thanks                                 | 10:00 Hrs |