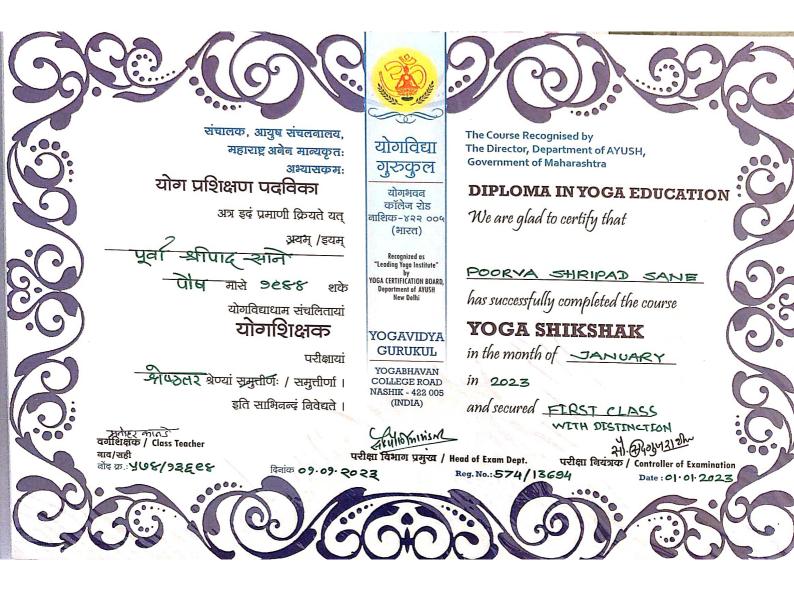

# REPORT ON INTERNATIONAL YOGA DAY

Respected Sir,

Our Institute has organized INTERNATIONAL YOGA DAY on Thursday, 21st June 2023 at our Institute premises.

All the faculties, non-teaching staff and students of this Institute have attended the same event.

Formal inauguration ceremony was started with **Mata Saraswati Poojan** and **Lamp Lighting** Ceremony by auspicious hands of our Chief Guest and Yoga Teacher **Mrs. Poorva Sane** followed by her inaugural speech on Importance of yoga in our life. Further various Yoga and Pranayama Practices were carried out by all the participants.