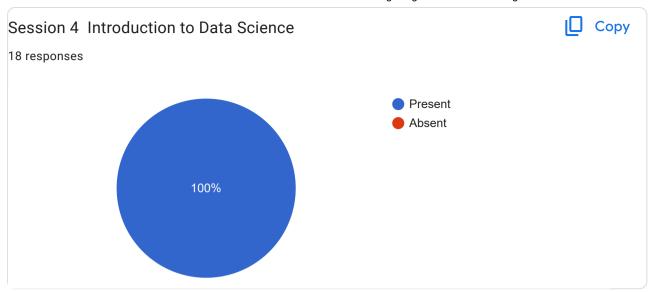

# Introduction of Training Program – Artificial Intelligence (AI) Schedule

| Sr. No | Particulars / Content of Lecture            | Day | Duration |
|--------|---------------------------------------------|-----|----------|
| 1      | Introduction to Artificial Intelligence     | 1   | 5 Hour   |
| 2      | Introduction to Natural Language Processing | 2   | 5 Hour   |
| 3      | Introduction to Deep Learning               | 3   | 5 Hour   |
| 4      | Introduction to Data Science                | 4   | 5 Hour   |
| 5      | Computer Vision 101                         | 5   | 5 Hour   |
| 6      | Introduction to Robotic Process Automation  | 6   | 5 Hour   |