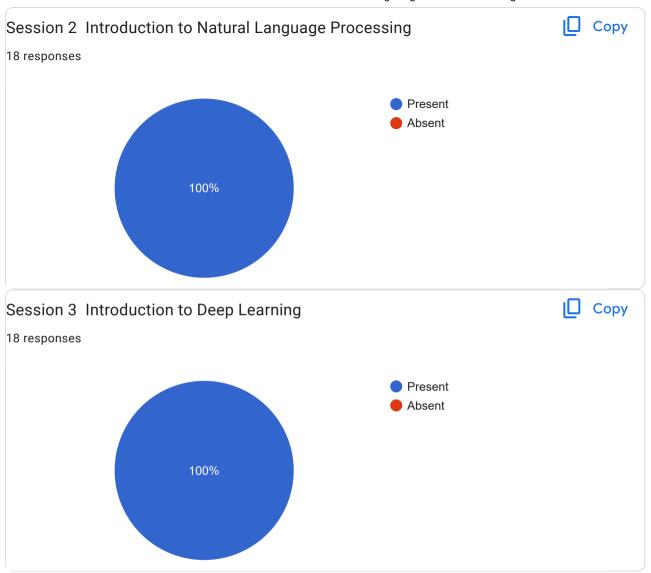

# Introduction of Training Program – Artificial Intelligence (AI) Schedule

| Sr. No | Particulars / Content of Lecture            | Day | Duration |
|--------|---------------------------------------------|-----|----------|
| 1      | Introduction to Artificial Intelligence     | 1   | 5 Hour   |
| 2      | Introduction to Natural Language Processing | 2   | 5 Hour   |
| 3      | Introduction to Deep Learning               | 3   | 5 Hour   |
| 4      | Introduction to Data Science                | 4   | 5 Hour   |
| 5      | Computer Vision 101                         | 5   | 5 Hour   |
| 6      | Introduction to Robotic Process Automation  | 6   | 5 Hour   |