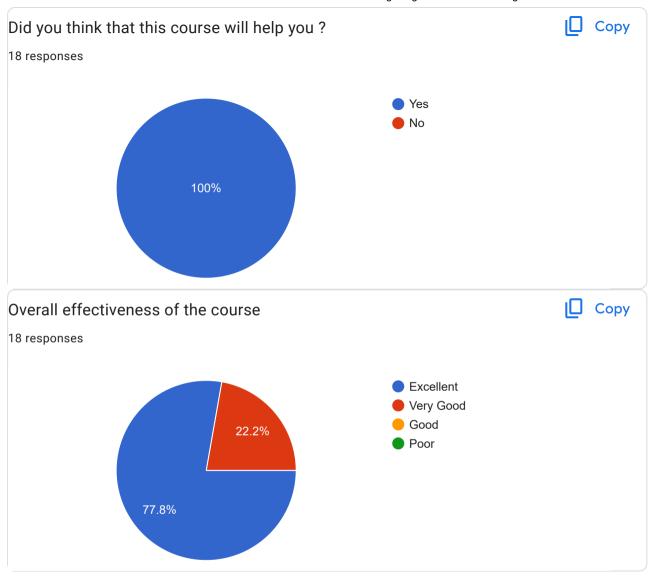

| Yes                                                       | Excellent                           |















**Certificate of Summer Training Program – Artificial Intelligence Students Details** 

Upload a Certificate of Session 1
Introduction to Artificial Intelligence

18 responses

Upload a Certificate of Session 2 Introduction to Natural Language Processing

18 responses

Upload a Certificate of Session 3 Introduction to Deep Learning

18 responses

Upload a Certificate of Session 4 Introduction to Data Science

18 responses



Upload a Certificate of Session 5 Computer Vision 101

18 responses

Upload a Certificate of Session 6 Introduction to Robotic Process Automation

18 responses

Feedback of Summer Training Program – Artificial Intelligence











This content is neither created nor endorsed by Google. Report Abuse - Terms of Service - Privacy Policy

#### Google Forms







#### **INSTITUTE OF COMPUTER & MANAGEMENT RESEARCH**

Approved by AICTE, Govt.of Maharashtra & DTE Affiliated to Savitribai Phule Pune University, Pune DTE Code: - 6158 University Code: - IMMPO13230

Certified by ISO : 9001 -2015, ISO : 14001 -2015



Recognized as Green Educational Campus

First Cycle 2023-2028

Hon. Shri. Vilas V. Lande President Hon. Shri. Sudhir V. Mungase Secretary Hon. Shri. Ajit D. Gavhane Treasurer

# Academic Year 2022-23

Certificate of Participated Student in Summer

Training Program – Artificial Intelligence

(AI) (2022-23)







#### **INSTITUTE OF COMPUTER & MANAGEMENT RESEARCH**

Approved by AICTE, Govt.of Maharashtra & DTE Af