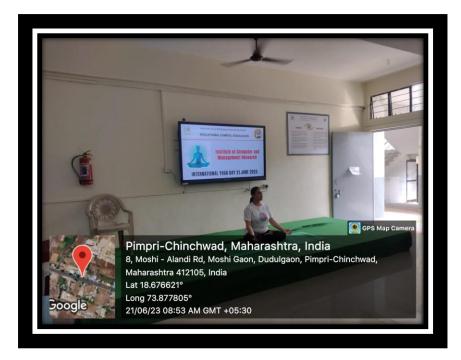

# REPORT ON INTERNATIONAL YOGA DAY

Respected Sir,

Our Institute has organized INTERNATIONAL YOGA DAY on Thursday, 21st June 2023 at our Institute premises.

All the faculties, non-teaching staff and students of this Institute have attended the same event.

Formal inauguration ceremony was started with **Mata Saraswati Poojan** and **Lamp Lighting** Ceremony by auspicious hands of our Chief Guest and Yoga Teacher **Mrs. Poorva Sane** followed by her inaugural speech on Importance of yoga in our life. Further various Yoga and Pranayama Practices were carried out by all the participants.

## **DUDULGAON, PUNE – 412 105**

| Sl No | Details of Programme                           | Time      |
|-------|------------------------------------------------|-----------|
| 01.   | Mata Saraswati Poojan and Lamp Lighting        | 07:45 Hrs |
| 02.   | Felicitation of Guests                         | 08:00 Hrs |
| 03.   | Inaugural Speech on Importance of Yoga for     | 08:30 Hrs |
|       | Teachers and Students by Honourable Chief      |           |
|       | Guest/Yoga Teacher Mrs. Poorva Sane            |           |
| 04.   | Various Yoga and Pranayama practices conducted | 09:00 Hrs |
|       | for all the gathering under the guidance Yoga  |           |
|       | Teacher.                                       |           |
| 05.   | Vote of Thanks                                 | 10:00 Hrs |