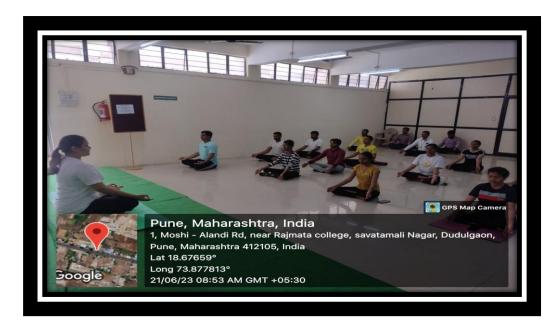

# REPORT ON INTERNATIONAL YOGA DAY

Respected Sir,

Our Institute has organized INTERNATIONAL YOGA DAY on Thursday, 21st June 2023 at our Institute premises.

All the faculties, non-teaching staff and students of this Institute have attended the same event.

Formal inauguration ceremony was started with **Mata Saraswati Poojan** and **Lamp Lighting** Ceremony by auspicious hands of our Chief Guest and Yoga Teacher **Mrs. Poorva Sane** followed by her inaugural speech on Importance of yoga in our life. Further various Yoga and Pranayama Practices were carried out by all the participants.