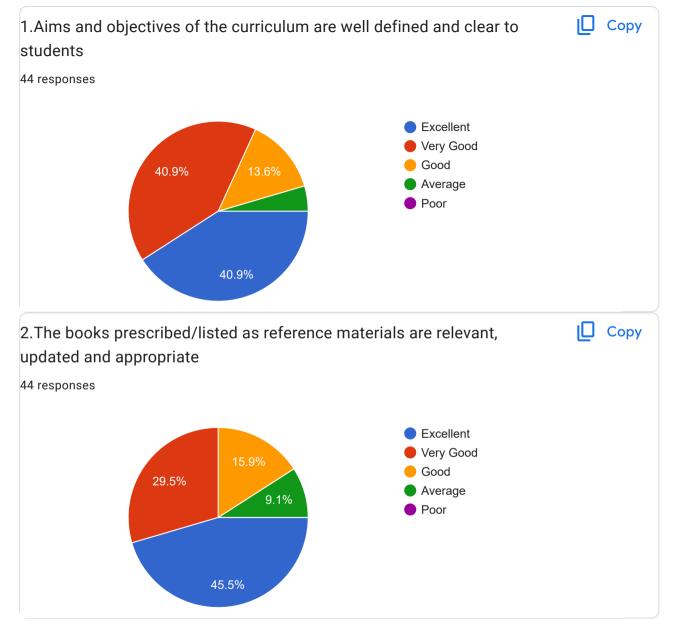

### Feedback form are distributed among the students with google forms and same are collected from the students and systematically analyzed and following is the analysis of the same.

| Sr. No | Name of the student              | 1.Aims and objectives of the<br>curriculum are well defined<br>and clear to students | 2.The books prescribed/listed<br>as reference materials are<br>relevant, updated and<br>appropriate | 3.The course has good<br>balance between theory and<br>Laboratory experiments | 4.The course have enhanced<br>your knowledge, skills and<br>capabilities | 5.The curriculum is designed<br>so as to enhance your<br>employability | ily analyzed and following is the output of | 7.Curriculum helped in<br>developing your personality | 8.How much the add-on<br>courses, certificate courses<br>are beneficial? | 9.Rate the facilities,<br>infrastructure of the institute<br>are sufficient |
|--------|----------------------------------|--------------------------------------------------------------------------------------|-----------------------------------------------------------------------------------------------------|-------------------------------------------------------------------------------|--------------------------------------------------------------------------|------------------------------------------------------------------------|-------------------------------------------------------------------------------------------------------------------------------------------------------------------------------------------------------------------------------------------------------------------------------------------------------------------------------------------------------------------------------------------------------------------------------------------------------------------------------------------------------------------------------------------------------------------------------------------------------------------------------------------------------------------------------------------------------------------------------------------------------------------------------------------------------------------------------------------------------------------------------------------------------------------------------------------------------------------------------------------------------------------------------------------------------------------------------------------------------------------------------------------------------------------------------------------------------------------------------------------------------------------------------------------------------------------------------------------------------------------------------------------------------------------------------------------------------------------------------------------------------------------------------------------------------------------------------------------------------------------------------------------------------------------------------------------------------------------------------------------------------------------------------------------------------------------------------------------------------------------------------------------------------------------------------------------------------------------------------------------------------------------------------------------------------------------------------------------------------------------------------|-------------------------------------------------------|--------------------------------------------------------------------------|-----------------------------------------------------------------------------|
| 1      | Shravani Ankush Jagtap           | Good                                                                                 | Good                                                                                                | Very Good                                                                     | Very Good                                                                | Good                                                                   | Very Good                                                                                                                                                                                                                                                                                                                                                                                                                                                                                                                                                                                                                                                                                                                                                                                                                                                                                                                                                                                                                                                                                                                                                                                                                                                                                                                                                                                                                                                                                                                                                                                                                                                                                                                                                                                                                                                                                                                                                                                                                                                                                                                     | Very Good                                             | Good                                                                     | Good                                                                        |
| 2      | Pritee Sandeep Newale            | Excellent                                                                            | Excellent                                                                                           | Excellent                                                                     | Excellent                                                                | Excellent                                                              | Excellent                                                                                                                                                                                                                                                                                                                                                                                                                                                                                                                                                                                                                                                                                                                                                                                                                                                                                                                                                                                                                                                                                                                                                                                                                                                                                                                                                                                                                                                                                                                                                                                                                                                                                                                                                                                                                                                                                                                                                                                                                                                                                                                     | Excellent                                             | Excellent                                                                | Excellent                                                                   |
| 3      | Yogiraj Zanzane                  | Very Good                                                                            | Excellent                                                                                           | Excellent                                                                     | Very Good                                                                | Excellent                                                              | Excellent                                                                                                                                                                                                                                                                                                                                                                                                                                                                                                                                                                                                                                                                                                                                                                                                                                                                                                                                                                                                                                                                                                                                                                                                                                                                                                                                                                                                                                                                                                                                                                                                                                                                                                                                                                                                                                                                                                                                                                                                                                                                                                                     | Excellent                                             | Excellent                                                                | Excellent                                                                   |
| 4      | Dnyaneshwari Rajender<br>Shahane | Excellent                                                                            | Excellent                                                                                           | Excellent                                                                     | Excellent                                                                | Excellent                                                              | Excellent                                                                                                                                                                                                                                                                                                                                                                                                                                                                                                                                                                                                                                                                                                                                                                                                                                                                                                                                                                                                                                                                                                                                                                                                                                                                                                                                                                                                                                                                                                                                                                                                                                                                                                                                                                                                                                                                                                                                                                                                                                                                                                                     | Excellent                                             | Excellent                                                                | Excellent                                                                   |
| 5      | Vandana Pawar                    | Excellent                                                                            | Excellent                                                                                           | Excellent                                                                     | Excellent                                                                | Excellent                                                              | Excellent                                                                                                                                                                                                                                                                                                                                                                                                                                                                                                                                                                                                                                                                                                                                                                                                                                                                                                                                                                                                                                                                                                                                                                                                                                                                                                                                                                                                                                                                                                                                                                                                                                                                                                                                                                                                                                                                                                                                                                                                                                                                                                                     | Excellent                                             | Excellent                                                                | Excellent                                                                   |
| 6      | Shinde Nikita Santosh            | Excellent                                                                            | Very Good                                                                                           | Very Good                                                                     | Excellent                                                                | Very Good                                                              | Very Good                                                                                                                                                                                                                                                                                                                                                                                                                                                                                                                                                                                                                                                                                                                                                                                                                                                                                                                                                                                                                                                                                                                                                                                                                                                                                                                                                                                                                                                                                                                                                                                                                                                                                                                                                                                                                                                                                                                                                                                                                                                                                                                     | Excellent                                             | Very Good                                                                | Excellent                                                                   |
| 7      | Suyash Kotwal                    | Very Good                                                                            | Very Good                                                                                           | Very Good                                                                     | Very Good                                                                | Very Good                                                              | Very Good                                                                                                                                                                                                                                                                                                                                                                                                                                                                                                                                                                                                                                                                                                                                                                                                                                                                                                                                                                                                                                                                                                                                                                                                                                                                                                                                                                                                                                                                                                                                                                                                                                                                                                                                                                                                                                                                                                                                                                                                                                                                                                                     | Excellent                                             | Very Good                                                                | Very Good                                                                   |
| 8      | Sunil Nemeechand Rathod          | Excellent                                                                            | Very Good                                                                                           | Good                                                                          | Excellent                                                                | Very Good                                                              | Excellent                                                                                                                                                                                                                                                                                                                                                                                                                                                                                                                                                                                                                                                                                                                                                                                                                                                                                                                                                                                                                                                                                                                                                                                                                                                                                                                                                                                                                                                                                                                                                                                                                                                                                                                                                                                                                                                                                                                                                                                                                                                                                                                     | Very Good                                             | Good                                                                     | Excellent                                                                   |
| 9      | Gaikwad Ruchika Vijay            | Very Good                                                                            | Very Good                                                                                           | Good                                                                          | Good                                                                     | Good                                                                   | Good                                                                                                                                                                                                                                                                                                                                                                                                                                                                                                                                                                                                                                                                                                                                                                                                                                                                                                                                                                                                                                                                                                                                                                                                                                                                                                                                                                                                                                                                                                                                                                                                                                                                                                                                                                                                                                                                                                                                                                                                                                                                                                                          | Very Good                                             | Good                                                                     | Good                                                                        |
| 10     | Swarupa Mahdev Patil             | Very Good                                                                            | Excellent                                                                                           | Excellent                                                                     | Excellent                                                                | Very Good                                                              | Very Good                                                                                                                                                                                                                                                                                                                                                                                                                                                                                                                                                                                                                                                                                                                                                                                                                                                                                                                                                                                                                                                                                                                                                                                                                                                                                                                                                                                                                                                                                                                                                                                                                                                                                                                                                                                                                                                                                                                                                                                                                                                                                                                     | Excellent                                             | Excellent                                                                | Excellent                                                                   |
| 11     | Pankaj Sahare                    | Excellent                                                                            | Excellent                                                                                           | Average                                                                       | Poor                                                                     | Excellent                                                              | Excellent                                                                                                                                                                                                                                                                                                                                                                                                                                                                                                                                                                                                                                                                                                                                                                                                                                                                                                                                                                                                                                                                                                                                                                                                                                                                                                                                                                                                                                                                                                                                                                                                                                                                                                                                                                                                                                                                                                                                                                                                                                                                                                                     | Excellent                                             | Excellent                                                                | Excellent                                                                   |
| 12     | Sanyukta Shantaram Gaikwad       | Very Good                                                                            | Excellent                                                                                           | Very Good                                                                     | Excellent                                                                | Very Good                                                              | Very Good                                                                                                                                                                                                                                                                                                                                                                                                                                                                                                                                                                                                                                                                                                                                                                                                                                                                                                                                                                                                                                                                                                                                                                                                                                                                                                                                                                                                                                                                                                                                                                                                                                                                                                                                                                                                                                                                                                                                                                                                                                                                                                                     | Excellent                                             | Very Good                                                                | Excellent                                                                   |
| 13     | Chetana Madhav Mujumdar          | Very Good                                                                            | Very Good                                                                                           | Very Good                                                                     | Excellent                                                                | Very Good                                                              | Very Good                                                                                                                                                                                                                                                                                                                                                                                                                                                                                                                                                                                                                                                                                                                                                                                                                                                                                                                                                                                                                                                                                                                                                                                                                                                                                                                                                                                                                                                                                                                                                                                                                                                                                                                                                                                                                                                                                                                                                                                                                                                                                                                     | Excellent                                             | Very Good                                                                | Very Good                                                                   |
| 14     | Kasar Aniket Y                   | Very Good                                                                            | Very Good                                                                                           | Very Good                                                                     | Good                                                                     | Very Good                                                              | Very Good                                                                                                                                                                                                                                                                                                                                                                                                                                                                                                                                                                                                                                                                                                                                                                                                                                                                                                                                                                                                                                                                                                                                                                                                                                                                                                                                                                                                                                                                                                                                                                                                                                                                                                                                                                                                                                                                                                                                                                                                                                                                                                                     | Very Good                                             | Very Good                                                                | Very Good                                                                   |
| 15     | Saurav Gorakh Shinde             | Excellent                                                                            | Excellent                                                                                           | Excellent                                                                     | Excellent                                                                | Excellent                                                              | Excellent                                                                                                                                                                                                                                                                                                                                                                                                                                                                                                                                                                                                                                                                                                                                                                                                                                                                                                                                                                                                                                                                                                                                                                                                                                                                                                                                                                                                                                                                                                                                                                                                                                                                                                                                                                                                                                                                                                                                                                                                                                                                                                                     | Excellent                                             | Very Good                                                                | Excellent                                                                   |
| 16     | Gunaware Aishwarya Panalal       | Very Good                                                                            | Very Good                                                                                           | Very Good                                                                     | Very Good                                                                | Very Good                                                              | Very Good                                                                                                                                                                                                                                                                                                                                                                                                                                                                                                                                                                                                                                                                                                                                                                                                                                                                                                                                                                                                                                                                                                                                                                                                                                                                                                                                                                                                                                                                                                                                                                                                                                                                                                                                                                                                                                                                                                                                                                                                                                                                                                                     | Very Good                                             | Very Good                                                                | Very Good                                                                   |
| 17     | Pratik Rajendra Gaikwad          | Average                                                                              | Average                                                                                             | Average                                                                       | Average                                                                  | Average                                                                | Average                                                                                                                                                                                                                                                                                                                                                                                                                                                                                                                                                                                                                                                                                                                                                                                                                                                                                                                                                                                                                                                                                                                                                                                                                                                                                                                                                                                                                                                                                                                                                                                                                                                                                                                                                                                                                                                                                                                                                                                                                                                                                                                       | Average                                               | Average                                                                  | Average                                                                     |
| 18     | Wadar Sakshi                     | Good                                                                                 | Very Good                                                                                           | Very Good                                                                     | Good                                                                     | Good                                                                   | Very Good                                                                                                                                                                                                                                                                                                                                                                                                                                                                                                                                                                                                                                                                                                                                                                                                                                                                                                                                                                                                                                                                                                                                                                                                                                                                                                                                                                                                                                                                                                                                                                                                                                                                                                                                                                                                                                                                                                                                                                                                                                                                                                                     | Very Good                                             | Good                                                                     | Good                                                                        |
| 19     | Bhavana Digambar Bajarange       | Excellent                                                                            | Good                                                                                                | Very Good                                                                     | Good                                                                     | Good                                                                   | Excellent                                                                                                                                                                                                                                                                                                                                                                                                                                                                                                                                                                                                                                                                                                                                                                                                                                                                                                                                                                                                                                                                                                                                                                                                                                                                                                                                                                                                                                                                                                                                                                                                                                                                                                                                                                                                                                                                                                                                                                                                                                                                                                                     | Excellent                                             | Good                                                                     | Good                                                                        |
| 20     | Nilam Balasaheb Gosavi           | Excellent                                                                            | Very Good                                                                                           | Very Good                                                                     | Very Good                                                                | Excellent                                                              | Very Good                                                                                                                                                                                                                                                                                                                                                                                                                                                                                                                                                                                                                                                                                                                                                                                                                                                                                                                                                                                                                                                                                                                                                                                                                                                                                                                                                                                                                                                                                                                                                                                                                                                                                                                                                                                                                                                                                                                                                                                                                                                                                                                     | Good                                                  | Excellent                                                                | Good                                                                        |
| 21     | Priyesh Ramkrishna Ganorkar      | Very Good                                                                            | Excellent                                                                                           | Excellent                                                                     | Excellent                                                                | Excellent                                                              | Excellent                                                                                                                                                                                                                                                                                                                                                                                                                                                                                                                                                                                                                                                                                                                                                                                                                                                                                                                                                                                                                                                                                                                                                                                                                                                                                                                                                                                                                                                                                                                                                                                                                                                                                                                                                                                                                                                                                                                                                                                                                                                                                                                     | Excellent                                             | Very Good                                                                | Very Good                                                                   |
| 22     | Vidya Pardeshi                   | Very Good                                                                            | Good                                                                                                | Good                                                                          | Good                                                                     | Good                                                                   | Good                                                                                                                                                                                                                                                                                                                                                                                                                                                                                                                                                                                                                                                                                                                                                                                                                                                                                                                                                                                                                                                                                                                                                                                                                                                                                                                                                                                                                                                                                                                                                                                                                                                                                                                                                                                                                                                                                                                                                                                                                                                                                                                          | Good                                                  | Good                                                                     | Very Good                                                                   |
| 23     | Sonam Vishnu Shirsath            | Good                                                                                 | Very Good                                                                                           | Very Good                                                                     | Very Good                                                                | Very Good                                                              | Very Good                                                                                                                                                                                                                                                                                                                                                                                                                                                                                                                                                                                                                                                                                                                                                                                                                                                                                                                                                                                                                                                                                                                                                                                                                                                                                                                                                                                                                                                                                                                                                                                                                                                                                                                                                                                                                                                                                                                                                                                                                                                                                                                     | Very Good                                             | Good                                                                     | Good                                                                        |
| 24     | Dnyaneshwar Madhukar<br>Shingade | Very Good                                                                            | Very Good                                                                                           | Excellent                                                                     | Very Good                                                                | Excellent                                                              | Very Good                                                                                                                                                                                                                                                                                                                                                                                                                                                                                                                                                                                                                                                                                                                                                                                                                                                                                                                                                                                                                                                                                                                                                                                                                                                                                                                                                                                                                                                                                                                                                                                                                                                                                                                                                                                                                                                                                                                                                                                                                                                                                                                     | Very Good                                             | Very Good                                                                | Excellent                                                                   |