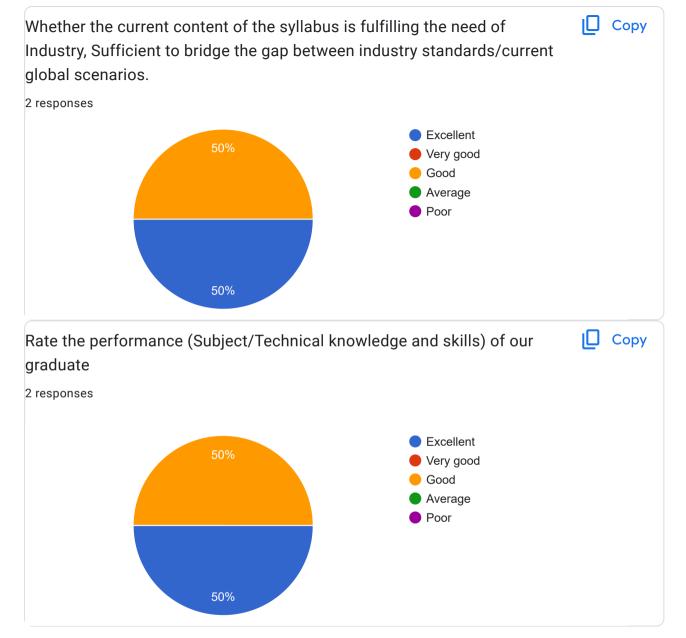

### **Employers Feedback Summary**

| Sr. No | Name of Stockholders | No. of Feedback Collected |
|--------|----------------------|---------------------------|
| 1      | Employers            | 03                        |