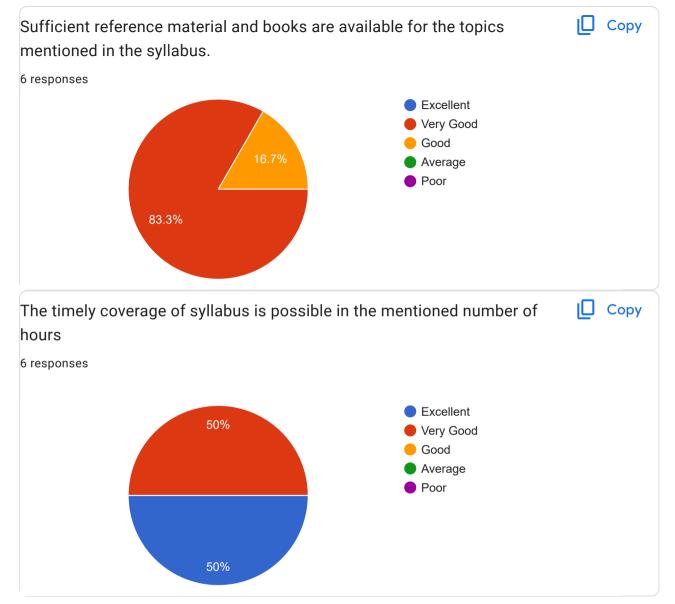

### STUDENTS FEEDBACK ANALYSIS ON CURRICULUM

### Academic Year ---: 2022-23 MBA I YEAR

### Feedback form are distributed among the students with google forms and same are collected from the students and systematically analyzed and following is the analysis of the same.

| Sr. No | Name of the student              | 1.Aims and objectives of the<br>curriculum are well defined<br>and clear to students | 2.The books prescribed/listed<br>as reference materials are<br>relevant, updated and<br>appropriate | 3.The course has good<br>balance between theory and<br>Laboratory experiments | 4.The course have enhanced<br>your knowledge, skills and<br>capabilities | 5.The curriculum is designed<br>so as to enhance your<br>employability | ily analyzed and following is the output of | 7.Curriculum helped in<br>developing your personality | 8.How much the add-on<br>courses, certificate courses<br>are beneficial? | 9.Rate the facilities,<br>infrastructure of the institute<br>are sufficient |
|--------|----------------------------------|--------------------------------------------------------------------------------------|-----------------------------------------------------------------------------------------------------|-------------------------------------------------------------------------------|--------------------------------------------------------------------------|------------------------------------------------------------------------|-------------------------------------------------------------------------------------------------------------------------------------------------------------------------------------------------------------------------------------------------------------------------------------------------------------------------------------------------------------------------------------------------------------------------------------------------------------------------------------------------------------------------------------------------------------------------------------------------------------------------------------------------------------------------------------------------------------------------------------------------------------------------------------------------------------------------------------------------------------------------------------------------------------------------------------------------------------------------------------------------------------------------------------------------------------------------------------------------------------------------------------------------------------------------------------------------------------------------------------------------------------------------------------------------------------------------------------------------------------------------------------------------------------------------------------------------------------------------------------------------------------------------------------------------------------------------------------------------------------------------------------------------------------------------------------------------------------------------------------------------------------------------------------------------------------------------------------------------------------------------------------------------------------------------------------------------------------------------------------------------------------------------------------------------------------------------------------------------------------------------------|-------------------------------------------------------|--------------------------------------------------------------------------|-----------------------------------------------------------------------------|
| 1      | Shravani Ankush Jagtap           | Good                                                                                 | Good                                                                                                | Very Good                                                                     | Very Good                                                                | Good                                                                   | Very Good                                                                                                                                                                                                                                                                                                                                                                                                                                                                                                                                                                                                                                                                                                                                                                                                                                                                                                                                                                                                                                                                                                                                                                                                                                                                                                                                                                                                                                                                                                                                                                                                                                                                                                                                                                                                                                                                                                                                                                                                                                                                                                                     | Very Good                                             | Good                                                                     | Good                                                                        |
| 2      | Pritee Sandeep Newale            | Excellent                                                                            | Excellent                                                                                           | Excellent                                                                     | Excellent                                                                | Excellent                                                              | Excellent                                                                                                                                                                                                                                                                                                                                                                                                                                                                                                                                                                                                                                                                                                                                                                                                                                                                                                                                                                                                                                                                                                                                                                                                                                                                                                                                                                                                                                                                                                                                                                                                                                                                                                                                                                                                                                                                                                                                                                                                                                                                                                                     | Excellent                                             | Excellent                                                                | Excellent                                                                   |
| 3      | Yogiraj Zanzane                  | Very Good                                                                            | Excellent                                                                                           | Excellent                                                                     | Very Good                                                                | Excellent                                                              | Excellent                                                                                                                                                                                                                                                                                                                                                                                                                                                                                                                                                                                                                                                                                                                                                                                                                                                                                                                                                                                                                                                                                                                                                                                                                                                                                                                                                                                                                                                                                                                                                                                                                                                                                                                                                                                                                                                                                                                                                                                                                                                                                                                     | Excellent                                             | Excellent                                                                | Excellent                                                                   |
| 4      | Dnyaneshwari Rajender<br>Shahane | Excellent                                                                            | Excellent                                                                                           | Excellent                                                                     | Excellent                                                                | Excellent                                                              | Excellent                                                                                                                                                                                                                                                                                                                                                                                                                                                                                                                                                                                                                                                                                                                                                                                                                                                                                                                                                                                                                                                                                                                                                                                                                                                                                                                                                                                                                                                                                                                                                                                                                                                                                                                                                                                                                                                                                                                                                                                                                                                                                                                     | Excellent                                             | Excellent                                                                | Excellent                                                                   |
| 5      | Vandana Pawar                    | Excellent                                                                            | Excellent                                                                                           | Excellent                                                                     | Excellent                                                                | Excellent                                                              | Excellent                                                                                                                                                                                                                                                                                                                                                                                                                                                                                                                                                                                                                                                                                                                                                                                                                                                                                                                                                                                                                                                                                                                                                                                                                                                                                                                                                                                                                                                                                                                                                                                                                                                                                                                                                                                                                                                                                                                                                                                                                                                                                                                     | Excellent                                             | Excellent                                                                | Excellent                                                                   |
| 6      | Shinde Nikita Santosh            | Excellent                                                                            | Very Good                                                                                           | Very Good                                                                     | Excellent                                                                | Very Good                                                              | Very Good                                                                                                                                                                                                                                                                                                                                                                                                                                                                                                                                                                                                                                                                                                                                                                                                                                                                                                                                                                                                                                                                                                                                                                                                                                                                                                                                                                                                                                                                                                                                                                                                                                                                                                                                                                                                                                                                                                                                                                                                                                                                                                                     | Excellent                                             | Very Good                                                                | Excellent                                                                   |
| 7      | Suyash Kotwal                    | Very Good                                                                            | Very Good                                                                                           | Very Good                                                                     | Very Good                                                                | Very Good                                                              | Very Good                                                                                                                                                                                                                                                                                                                                                                                                                                                                                                                                                                                                                                                                                                                                                                                                                                                                                                                                                                                                                                                                                                                                                                                                                                                                                                                                                                                                                                                                                                                                                                                                                                                                                                                                                                                                                                                                                                                                                                                                                                                                                                                     | Excellent                                             | Very Good                                                                | Very Good                                                                   |
| 8      | Sunil Nemeechand Rathod          | Excellent                                                                            | Very Good                                                                                           | Good                                                                          | Excellent                                                                | Very Good                                                              | Excellent                                                                                                                                                                                                                                                                                                                                                                                                                                                                                                                                                                                                                                                                                                                                                                                                                                                                                                                                                                                                                                                                                                                                                                                                                                                                                                                                                                                                                                                                                                                                                                                                                                                                                                                                                                                                                                                                                                                                                                                                                                                                                                                     | Very Good                                             | Good                                                                     | Excellent                                                                   |
| 9      | Gaikwad Ruchika Vijay            | Very Good                                                                            | Very Good                                                                                           | Good                                                                          | Good                                                                     | Good                                                                   | Good                                                                                                                                                                                                                                                                                                                                                                                                                                                                                                                                                                                                                                                                                                                                                                                                                                                                                                                                                                                                                                                                                                                                                                                                                                                                                                                                                                                                                                                                                                                                                                                                                                                                                                                                                                                                                                                                                                                                                                                                                                                                                                                          | Very Good                                             | Good                                                                     | Good                                                                        |
| 10     | Swarupa Mahdev Patil             | Very Good                                                                            | Excellent                                                                                           | Excellent                                                                     | Excellent                                                                | Very Good                                                              | Very Good                                                                                                                                                                                                                                                                                                                                                                                                                                                                                                                                                                                                                                                                                                                                                                                                                                                                                                                                                                                                                                                                                                                                                                                                                                                                                                                                                                                                                                                                                                                                                                                                                                                                                                                                                                                                                                                                                                                                                                                                                                                                                                                     | Excellent                                             | Excellent                                                                | Excellent                                                                   |
| 11     | Pankaj Sahare                    | Excellent                                                                            | Excellent                                                                                           | Average                                                                       | Poor                                                                     | Excellent                                                              | Excellent                                                                                                                                                                                                                                                                                                                                                                                                                                                                                                                                                                                                                                                                                                                                                                                                                                                                                                                                                                                                                                                                                                                                                                                                                                                                                                                                                                                                                                                                                                                                                                                                                                                                                                                                                                                                                                                                                                                                                                                                                                                                                                                     | Excellent                                             | Excellent                                                                | Excellent                                                                   |
| 12     | Sanyukta Shantaram Gaikwad       | Very Good                                                                            | Excellent                                                                                           | Very Good                                                                     | Excellent                                                                | Very Good                                                              | Very Good                                                                                                                                                                                                                                                                                                                                                                                                                                                                                                                                                                                                                                                                                                                                                                                                                                                                                                                                                                                                                                                                                                                                                                                                                                                                                                                                                                                                                                                                                                                                                                                                                                                                                                                                                                                                                                                                                                                                                                                                                                                                                                                     | Excellent                                             | Very Good                                                                | Excellent                                                                   |
| 13     | Chetana Madhav Mujumdar          | Very Good                                                                            | Very Good                                                                                           | Very Good                                                                     | Excellent                                                                | Very Good                                                              | Very Good                                                                                                                                                                                                                                                                                                                                                                                                                                                                                                                                                                                                                                                                                                                                                                                                                                                                                                                                                                                                                                                                                                                                                                                                                                                                                                                                                                                                                                                                                                                                                                                                                                                                                                                                                                                                                                                                                                                                                                                                                                                                                                                     | Excellent                                             | Very Good                                                                | Very Good                                                                   |
| 14     | Kasar Aniket Y                   | Very Good                                                                            | Very Good                                                                                           | Very Good                                                                     | Good                                                                     | Very Good                                                              | Very Good                                                                                                                                                                                                                                                                                                                                                                                                                                                                                                                                                                                                                                                                                                                                                                                                                                                                                                                                                                                                                                                                                                                                                                                                                                                                                                                                                                                                                                                                                                                                                                                                                                                                                                                                                                                                                                                                                                                                                                                                                                                                                                                     | Very Good                                             | Very Good                                                                | Very Good                                                                   |
| 15     | Saurav Gorakh Shinde             | Excellent                                                                            | Excellent                                                                                           | Excellent                                                                     | Excellent                                                                | Excellent                                                              | Excellent                                                                                                                                                                                                                                                                                                                                                                                                                                                                                                                                                                                                                                                                                                                                                                                                                                                                                                                                                                                                                                                                                                                                                                                                                                                                                                                                                                                                                                                                                                                                                                                                                                                                                                                                                                                                                                                                                                                                                                                                                                                                                                                     | Excellent                                             | Very Good                                                                | Excellent                                                                   |
| 16     | Gunaware Aishwarya Panalal       | Very Good                                                                            | Very Good                                                                                           | Very Good                                                                     | Very Good                                                                | Very Good                                                              | Very Good                                                                                                                                                                                                                                                                                                                                                                                                                                                                                                                                                                                                                                                                                                                                                                                                                                                                                                                                                                                                                                                                                                                                                                                                                                                                                                                                                                                                                                                                                                                                                                                                                                                                                                                                                                                                                                                                                                                                                                                                                                                                                                                     | Very Good                                             | Very Good                                                                | Very Good                                                                   |
| 17     | Pratik Rajendra Gaikwad          | Average                                                                              | Average                                                                                             | Average                                                                       | Average                                                                  | Average                                                                | Average                                                                                                                                                                                                                                                                                                                                                                                                                                                                                                                                                                                                                                                                                                                                                                                                                                                                                                                                                                                                                                                                                                                                                                                                                                                                                                                                                                                                                                                                                                                                                                                                                                                                                                                                                                                                                                                                                                                                                                                                                                                                                                                       | Average                                               | Average                                                                  | Average                                                                     |
| 18     | Wadar Sakshi                     | Good                                                                                 | Very Good                                                                                           | Very Good                                                                     | Good                                                                     | Good                                                                   | Very Good                                                                                                                                                                                                                                                                                                                                                                                                                                                                                                                                                                                                                                                                                                                                                                                                                                                                                                                                                                                                                                                                                                                                                                                                                                                                                                                                                                                                                                                                                                                                                                                                                                                                                                                                                                                                                                                                                                                                                                                                                                                                                                                     | Very Good                                             | Good                                                                     | Good                                                                        |
| 19     | Bhavana Digambar Bajarange       | Excellent                                                                            | Good                                                                                                | Very Good                                                                     | Good                                                                     | Good                                                                   | Excellent                                                                                                                                                                                                                                                                                                                                                                                                                                                                                                                                                                                                                                                                                                                                                                                                                                                                                                                                                                                                                                                                                                                                                                                                                                                                                                                                                                                                                                                                                                                                                                                                                                                                                                                                                                                                                                                                                                                                                                                                                                                                                                                     | Excellent                                             | Good                                                                     | Good                                                                        |
| 20     | Nilam Balasaheb Gosavi           | Excellent                                                                            | Very Good                                                                                           | Very Good                                                                     | Very Good                                                                | Excellent                                                              | Very Good                                                                                                                                                                                                                                                                                                                                                                                                                                                                                                                                                                                                                                                                                                                                                                                                                                                                                                                                                                                                                                                                                                                                                                                                                                                                                                                                                                                                                                                                                                                                                                                                                                                                                                                                                                                                                                                                                                                                                                                                                                                                                                                     | Good                                                  | Excellent                                                                | Good                                                                        |
| 21     | Priyesh Ramkrishna Ganorkar      | Very Good                                                                            | Excellent                                                                                           | Excellent                                                                     | Excellent                                                                | Excellent                                                              | Excellent                                                                                                                                                                                                                                                                                                                                                                                                                                                                                                                                                                                                                                                                                                                                                                                                                                                                                                                                                                                                                                                                                                                                                                                                                                                                                                                                                                                                                                                                                                                                                                                                                                                                                                                                                                                                                                                                                                                                                                                                                                                                                                                     | Excellent                                             | Very Good                                                                | Very Good                                                                   |
| 22     | Vidya Pardeshi                   | Very Good                                                                            | Good                                                                                                | Good                                                                          | Good                                                                     | Good                                                                   | Good                                                                                                                                                                                                                                                                                                                                                                                                                                                                                                                                                                                                                                                                                                                                                                                                                                                                                                                                                                                                                                                                                                                                                                                                                                                                                                                                                                                                                                                                                                                                                                                                                                                                                                                                                                                                                                                                                                                                                                                                                                                                                                                          | Good                                                  | Good                                                                     | Very Good                                                                   |
| 23     | Sonam Vishnu Shirsath            | Good                                                                                 | Very Good                                                                                           | Very Good                                                                     | Very Good                                                                | Very Good                                                              | Very Good                                                                                                                                                                                                                                                                                                                                                                                                                                                                                                                                                                                                                                                                                                                                                                                                                                                                                                                                                                                                                                                                                                                                                                                                                                                                                                                                                                                                                                                                                                                                                                                                                                                                                                                                                                                                                                                                                                                                                                                                                                                                                                                     | Very Good                                             | Good                                                                     | Good                                                                        |
| 24     | Dnyaneshwar Madhukar<br>Shingade | Very Good                                                                            | Very Good                                                                                           | Excellent                                                                     | Very Good                                                                | Excellent                                                              | Very Good                                                                                                                                                                                                                                                                                                                                                                                                                                                                                                                                                                                                                                                                                                                                                                                                                                                                                                                                                                                                                                                                                                                                                                                                                                                                                                                                                                                                                                                                                                                                                                                                                                                                                                                                                                                                                                                                                                                                                                                                                                                                                                                     | Very Good                                             | Very Good                                                                | Excellent                                                                   |