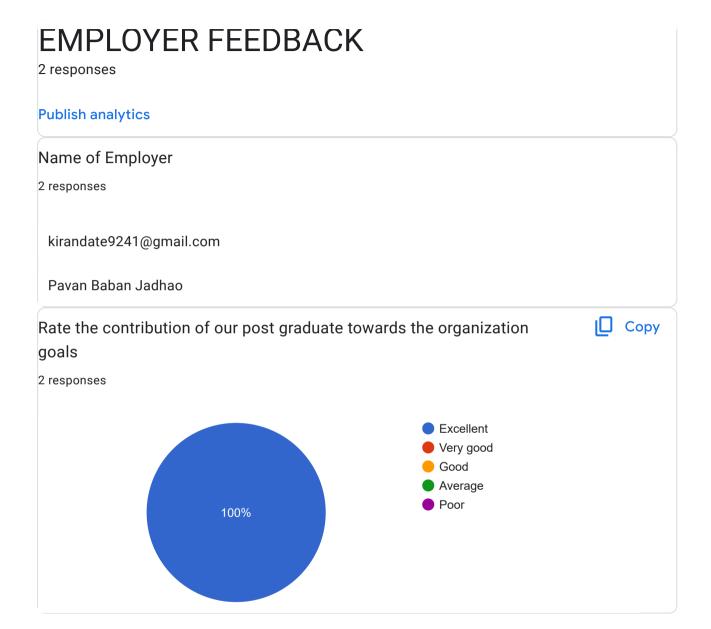

### **Employers Feedback Summary**

| Sr. No | Name of Stockholders | No. of Feedback Collected |
|--------|----------------------|---------------------------|
| 1      | Employers            | 03                        |