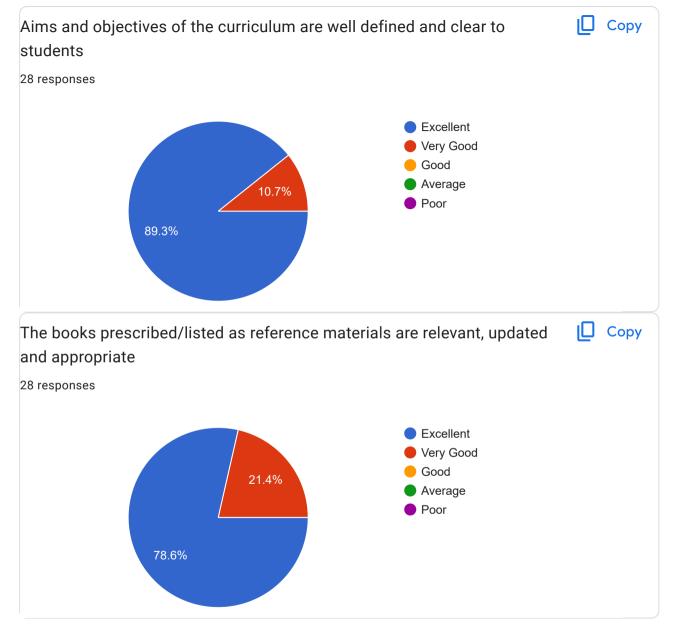

### STUDENTS FEEDBACK ANALYSIS ON CURRICULUM

### Academic Year ---: 2022-23 MBA I YEAR

### Feedback form are distributed among the students with google forms and same are collected from the students and systematically analyzed and following is the analysis of the same.

| Sr. No | Name of the student              | 1.Aims and objectives of the<br>curriculum are well defined<br>and clear to students | 2.The books prescribed/listed<br>as reference materials are<br>relevant, updated and<br>appropriate | 3.The course has good<br>balance between theory and<br>Laboratory experiments | 4.The course have enhanced<br>your knowledge, skills and<br>capabilities | 5.The curriculum is designed<br>so as to enhance your<br>employability | ily analyzed and following is the output of | 7.Curriculum helped in<br>developing your personality | 8.How much the add-on<br>courses, certificate courses<br>are beneficial? | 9.Rate the facilities,<br>infrastructure of the institute<br>are sufficient |
|--------|----------------------------------|--------------------------------------------------------------------------------------|-----------------------------------------------------------------------------------------------------|-------------------------------------------------------------------------------|--------------------------------------------------------------------------|------------------------------------------------------------------------|-------------------------------------------------------------------------------------------------------------------------------------------------------------------------------------------------------------------------------------------------------------------------------------------------------------------------------------------------------------------------------------------------------------------------------------------------------------------------------------------------------------------------------------------------------------------------------------------------------------------------------------------------------------------------------------------------------------------------------------------------------------------------------------------------------------------------------------------------------------------------------------------------------------------------------------------------------------------------------------------------------------------------------------------------------------------------------------------------------------------------------------------------------------------------------------------------------------------------------------------------------------------------------------------------------------------------------------------------------------------------------------------------------------------------------------------------------------------------------------------------------------------------------------------------------------------------------------------------------------------------------------------------------------------------------------------------------------------------------------------------------------------------------------------------------------------------------------------------------------------------------------------------------------------------------------------------------------------------------------------------------------------------------------------------------------------------------------------------------------------------------|-------------------------------------------------------|--------------------------------------------------------------------------|-----------------------------------------------------------------------------|
| 1      | Shravani Ankush Jagtap           | Good                                                                                 | Good                                                                                                | Very Good                                                                     | Very Good                                                                | Good                                                                   | Very Good                                                                                                                                                                                                                                                                                                                                                                                                                                                                                                                                                                                                                                                                                                                                                                                                                                                                                                                                                                                                                                                                                                                                                                                                                                                                                                                                                                                                                                                                                                                                                                                                                                                                                                                                                                                                                                                                                                                                                                                                                                                                                                                     | Very Good                                             | Good                                                                     | Good                                                                        |
| 2      | Pritee Sandeep Newale            | Excellent                                                                            | Excellent                                                                                           | Excellent                                                                     | Excellent                                                                | Excellent                                                              | Excellent                                                                                                                                                                                                                                                                                                                                                                                                                                                                                                                                                                                                                                                                                                                                                                                                                                                                                                                                                                                                                                                                                                                                                                                                                                                                                                                                                                                                                                                                                                                                                                                                                                                                                                                                                                                                                                                                                                                                                                                                                                                                                                                     | Excellent                                             | Excellent                                                                | Excellent                                                                   |
| 3      | Yogiraj Zanzane                  | Very Good                                                                            | Excellent                                                                                           | Excellent                                                                     | Very Good                                                                | Excellent                                                              | Excellent                                                                                                                                                                                                                                                                                                                                                                                                                                                                                                                                                                                                                                                                                                                                                                                                                                                                                                                                                                                                                                                                                                                                                                                                                                                                                                                                                                                                                                                                                                                                                                                                                                                                                                                                                                                                                                                                                                                                                                                                                                                                                                                     | Excellent                                             | Excellent                                                                | Excellent                                                                   |
| 4      | Dnyaneshwari Rajender<br>Shahane | Excellent                                                                            | Excellent                                                                                           | Excellent                                                                     | Excellent                                                                | Excellent                                                              | Excellent                                                                                                                                                                                                                                                                                                                                                                                                                                                                                                                                                                                                                                                                                                                                                                                                                                                                                                                                                                                                                                                                                                                                                                                                                                                                                                                                                                                                                                                                                                                                                                                                                                                                                                                                                                                                                                                                                                                                                                                                                                                                                                                     | Excellent                                             | Excellent                                                                | Excellent                                                                   |
| 5      | Vandana Pawar                    | Excellent                                                                            | Excellent                                                                                           | Excellent                                                                     | Excellent                                                                | Excellent                                                              | Excellent                                                                                                                                                                                                                                                                                                                                                                                                                                                                                                                                                                                                                                                                                                                                                                                                                                                                                                                                                                                                                                                                                                                                                                                                                                                                                                                                                                                                                                                                                                                                                                                                                                                                                                                                                                                                                                                                                                                                                                                                                                                                                                                     | Excellent                                             | Excellent                                                                | Excellent                                                                   |
| 6      | Shinde Nikita Santosh            | Excellent                                                                            | Very Good                                                                                           | Very Good                                                                     | Excellent                                                                | Very Good                                                              | Very Good                                                                                                                                                                                                                                                                                                                                                                                                                                                                                                                                                                                                                                                                                                                                                                                                                                                                                                                                                                                                                                                                                                                                                                                                                                                                                                                                                                                                                                                                                                                                                                                                                                                                                                                                                                                                                                                                                                                                                                                                                                                                                                                     | Excellent                                             | Very Good                                                                | Excellent                                                                   |
| 7      | Suyash Kotwal                    | Very Good                                                                            | Very Good                                                                                           | Very Good                                                                     | Very Good                                                                | Very Good                                                              | Very Good                                                                                                                                                                                                                                                                                                                                                                                                                                                                                                                                                                                                                                                                                                                                                                                                                                                                                                                                                                                                                                                                                                                                                                                                                                                                                                                                                                                                                                                                                                                                                                                                                                                                                                                                                                                                                                                                                                                                                                                                                                                                                                                     | Excellent                                             | Very Good                                                                | Very Good                                                                   |
| 8      | Sunil Nemeechand Rathod          | Excellent                                                                            | Very Good                                                                                           | Good                                                                          | Excellent                                                                | Very Good                                                              | Excellent                                                                                                                                                                                                                                                                                                                                                                                                                                                                                                                                                                                                                                                                                                                                                                                                                                                                                                                                                                                                                                                                                                                                                                                                                                                                                                                                                                                                                                                                                                                                                                                                                                                                                                                                                                                                                                                                                                                                                                                                                                                                                                                     | Very Good                                             | Good                                                                     | Excellent                                                                   |
| 9      | Gaikwad Ruchika Vijay            | Very Good                                                                            | Very Good                                                                                           | Good                                                                          | Good                                                                     | Good                                                                   | Good                                                                                                                                                                                                                                                                                                                                                                                                                                                                                                                                                                                                                                                                                                                                                                                                                                                                                                                                                                                                                                                                                                                                                                                                                                                                                                                                                                                                                                                                                                                                                                                                                                                                                                                                                                                                                                                                                                                                                                                                                                                                                                                          | Very Good                                             | Good                                                                     | Good                                                                        |
| 10     | Swarupa Mahdev Patil             | Very Good                                                                            | Excellent                                                                                           | Excellent                                                                     | Excellent                                                                | Very Good                                                              | Very Good                                                                                                                                                                                                                                                                                                                                                                                                                                                                                                                                                                                                                                                                                                                                                                                                                                                                                                                                                                                                                                                                                                                                                                                                                                                                                                                                                                                                                                                                                                                                                                                                                                                                                                                                                                                                                                                                                                                                                                                                                                                                                                                     | Excellent                                             | Excellent                                                                | Excellent                                                                   |
| 11     | Pankaj Sahare                    | Excellent                                                                            | Excellent                                                                                           | Average                                                                       | Poor                                                                     | Excellent                                                              | Excellent                                                                                                                                                                                                                                                                                                                                                                                                                                                                                                                                                                                                                                                                                                                                                                                                                                                                                                                                                                                                                                                                                                                                                                                                                                                                                                                                                                                                                                                                                                                                                                                                                                                                                                                                                                                                                                                                                                                                                                                                                                                                                                                     | Excellent                                             | Excellent                                                                | Excellent                                                                   |
| 12     | Sanyukta Shantaram Gaikwad       | Very Good                                                                            | Excellent                                                                                           | Very Good                                                                     | Excellent                                                                | Very Good                                                              | Very Good                                                                                                                                                                                                                                                                                                                                                                                                                                                                                                                                                                                                                                                                                                                                                                                                                                                                                                                                                                                                                                                                                                                                                                                                                                                                                                                                                                                                                                                                                                                                                                                                                                                                                                                                                                                                                                                                                                                                                                                                                                                                                                                     | Excellent                                             | Very Good                                                                | Excellent                                                                   |
| 13     | Chetana Madhav Mujumdar          | Very Good                                                                            | Very Good                                                                                           | Very Good                                                                     | Excellent                                                                | Very Good                                                              | Very Good                                                                                                                                                                                                                                                                                                                                                                                                                                                                                                                                                                                                                                                                                                                                                                                                                                                                                                                                                                                                                                                                                                                                                                                                                                                                                                                                                                                                                                                                                                                                                                                                                                                                                                                                                                                                                                                                                                                                                                                                                                                                                                                     | Excellent                                             | Very Good                                                                | Very Good                                                                   |
| 14     | Kasar Aniket Y                   | Very Good                                                                            | Very Good                                                                                           | Very Good                                                                     | Good                                                                     | Very Good                                                              | Very Good                                                                                                                                                                                                                                                                                                                                                                                                                                                                                                                                                                                                                                                                                                                                                                                                                                                                                                                                                                                                                                                                                                                                                                                                                                                                                                                                                                                                                                                                                                                                                                                                                                                                                                                                                                                                                                                                                                                                                                                                                                                                                                                     | Very Good                                             | Very Good                                                                | Very Good                                                                   |
| 15     | Saurav Gorakh Shinde             | Excellent                                                                            | Excellent                                                                                           | Excellent                                                                     | Excellent                                                                | Excellent                                                              | Excellent                                                                                                                                                                                                                                                                                                                                                                                                                                                                                                                                                                                                                                                                                                                                                                                                                                                                                                                                                                                                                                                                                                                                                                                                                                                                                                                                                                                                                                                                                                                                                                                                                                                                                                                                                                                                                                                                                                                                                                                                                                                                                                                     | Excellent                                             | Very Good                                                                | Excellent                                                                   |
| 16     | Gunaware Aishwarya Panalal       | Very Good                                                                            | Very Good                                                                                           | Very Good                                                                     | Very Good                                                                | Very Good                                                              | Very Good                                                                                                                                                                                                                                                                                                                                                                                                                                                                                                                                                                                                                                                                                                                                                                                                                                                                                                                                                                                                                                                                                                                                                                                                                                                                                                                                                                                                                                                                                                                                                                                                                                                                                                                                                                                                                                                                                                                                                                                                                                                                                                                     | Very Good                                             | Very Good                                                                | Very Good                                                                   |
| 17     | Pratik Rajendra Gaikwad          | Average                                                                              | Average                                                                                             | Average                                                                       | Average                                                                  | Average                                                                | Average                                                                                                                                                                                                                                                                                                                                                                                                                                                                                                                                                                                                                                                                                                                                                                                                                                                                                                                                                                                                                                                                                                                                                                                                                                                                                                                                                                                                                                                                                                                                                                                                                                                                                                                                                                                                                                                                                                                                                                                                                                                                                                                       | Average                                               | Average                                                                  | Average                                                                     |
| 18     | Wadar Sakshi                     | Good                                                                                 | Very Good                                                                                           | Very Good                                                                     | Good                                                                     | Good                                                                   | Very Good                                                                                                                                                                                                                                                                                                                                                                                                                                                                                                                                                                                                                                                                                                                                                                                                                                                                                                                                                                                                                                                                                                                                                                                                                                                                                                                                                                                                                                                                                                                                                                                                                                                                                                                                                                                                                                                                                                                                                                                                                                                                                                                     | Very Good                                             | Good                                                                     | Good                                                                        |
| 19     | Bhavana Digambar Bajarange       | Excellent                                                                            | Good                                                                                                | Very Good                                                                     | Good                                                                     | Good                                                                   | Excellent                                                                                                                                                                                                                                                                                                                                                                                                                                                                                                                                                                                                                                                                                                                                                                                                                                                                                                                                                                                                                                                                                                                                                                                                                                                                                                                                                                                                                                                                                                                                                                                                                                                                                                                                                                                                                                                                                                                                                                                                                                                                                                                     | Excellent                                             | Good                                                                     | Good                                                                        |
| 20     | Nilam Balasaheb Gosavi           | Excellent                                                                            | Very Good                                                                                           | Very Good                                                                     | Very Good                                                                | Excellent                                                              | Very Good                                                                                                                                                                                                                                                                                                                                                                                                                                                                                                                                                                                                                                                                                                                                                                                                                                                                                                                                                                                                                                                                                                                                                                                                                                                                                                                                                                                                                                                                                                                                                                                                                                                                                                                                                                                                                                                                                                                                                                                                                                                                                                                     | Good                                                  | Excellent                                                                | Good                                                                        |
| 21     | Priyesh Ramkrishna Ganorkar      | Very Good                                                                            | Excellent                                                                                           | Excellent                                                                     | Excellent                                                                | Excellent                                                              | Excellent                                                                                                                                                                                                                                                                                                                                                                                                                                                                                                                                                                                                                                                                                                                                                                                                                                                                                                                                                                                                                                                                                                                                                                                                                                                                                                                                                                                                                                                                                                                                                                                                                                                                                                                                                                                                                                                                                                                                                                                                                                                                                                                     | Excellent                                             | Very Good                                                                | Very Good                                                                   |
| 22     | Vidya Pardeshi                   | Very Good                                                                            | Good                                                                                                | Good                                                                          | Good                                                                     | Good                                                                   | Good                                                                                                                                                                                                                                                                                                                                                                                                                                                                                                                                                                                                                                                                                                                                                                                                                                                                                                                                                                                                                                                                                                                                                                                                                                                                                                                                                                                                                                                                                                                                                                                                                                                                                                                                                                                                                                                                                                                                                                                                                                                                                                                          | Good                                                  | Good                                                                     | Very Good                                                                   |
| 23     | Sonam Vishnu Shirsath            | Good                                                                                 | Very Good                                                                                           | Very Good                                                                     | Very Good                                                                | Very Good                                                              | Very Good                                                                                                                                                                                                                                                                                                                                                                                                                                                                                                                                                                                                                                                                                                                                                                                                                                                                                                                                                                                                                                                                                                                                                                                                                                                                                                                                                                                                                                                                                                                                                                                                                                                                                                                                                                                                                                                                                                                                                                                                                                                                                                                     | Very Good                                             | Good                                                                     | Good                                                                        |
| 24     | Dnyaneshwar Madhukar<br>Shingade | Very Good                                                                            | Very Good                                                                                           | Excellent                                                                     | Very Good                                                                | Excellent                                                              | Very Good                                                                                                                                                                                                                                                                                                                                                                                                                                                                                                                                                                                                                                                                                                                                                                                                                                                                                                                                                                                                                                                                                                                                                                                                                                                                                                                                                                                                                                                                                                                                                                                                                                                                                                                                                                                                                                                                                                                                                                                                                                                                                                                     | Very Good                                             | Very Good                                                                | Excellent                                                                   |