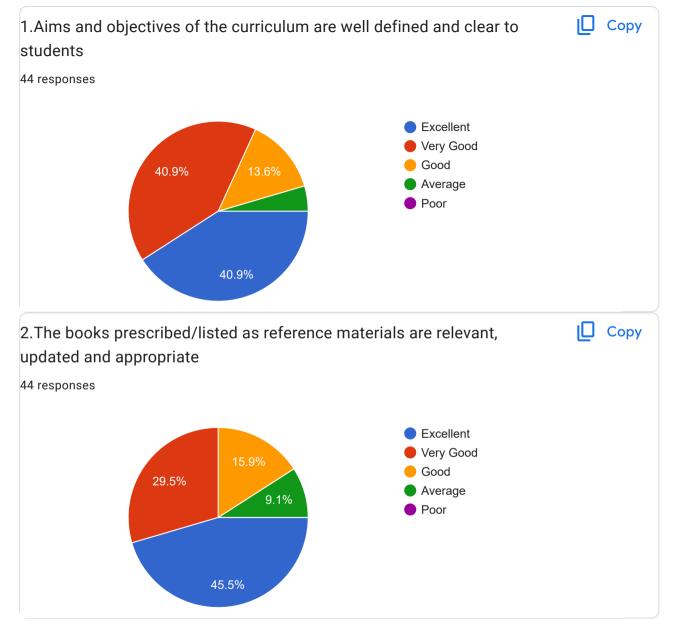

### STUDENTS FEEDBACK ANALYSIS ON CURRICULUM

### Academic Year ---: 2022-23 MBA I YEAR

### Feedback form are distributed among the students with google forms and same are collected from the students and systematically analyzed and following is the analysis of the same.

| Sr. No | Name of the student              | 1.Aims and objectives of the<br>curriculum are well defined<br>and clear to students | 2.The books prescribed/listed<br>as reference materials are<br>relevant, updated and<br>appropriate | 3.The course has good<br>balance between theory and<br>Laboratory experiments | 4.The course have enhanced<br>your knowledge, skills and<br>capabilities | 5.The curriculum is designed<br>so as to enhance your<br>employability | ily analyzed and following is the output of | 7.Curriculum helped in<br>developing your personality | 8.How much the add-on<br>courses, certificate courses<br>are beneficial? | 9.Rate the facilities,<br>infrastructure of the institute<br>are sufficient |
|--------|----------------------------------|--------------------------------------------------------------------------------------|-----------------------------------------------------------------------------------------------------|-------------------------------------------------------------------------------|--------------------------------------------------------------------------|------------------------------------------------------------------------|-------------------------------------------------------------------------------------------------------------------------------------------------------------------------------------------------------------------------------------------------------------------------------------------------------------------------------------------------------------------------------------------------------------------------------------------------------------------------------------------------------------------------------------------------------------------------------------------------------------------------------------------------------------------------------------------------------------------------------------------------------------------------------------------------------------------------------------------------------------------------------------------------------------------------------------------------------------------------------------------------------------------------------------------------------------------------------------------------------------------------------------------------------------------------------------------------------------------------------------------------------------------------------------------------------------------------------------------------------------------------------------------------------------------------------------------------------------------------------------------------------------------------------------------------------------------------------------------------------------------------------------------------------------------------------------------------------------------------------------------------------------------------------------------------------------------------------------------------------------------------------------------------------------------------------------------------------------------------------------------------------------------------------------------------------------------------------------------------------------------------------|-------------------------------------------------------|--------------------------------------------------------------------------|-----------------------------------------------------------------------------|
| 1      | Shravani Ankush Jagtap           | Good                                                                                 | Good                                                                                                | Very Good                                                                     | Very Good                                                                | Good                                                                   | Very Good                                                                                                                                                                                                                                                                                                                                                                                                                                                                                                                                                                                                                                                                                                                                                                                                                                                                                                                                                                                                                                                                                                                                                                                                                                                                                                                                                                                                                                                                                                                                                                                                                                                                                                                                                                                                                                                                                                                                                                                                                                                                                                                     | Very Good                                             | Good                                                                     | Good                                                                        |
| 2      | Pritee Sandeep Newale            | Excellent                                                                            | Excellent                                                                                           | Excellent                                                                     | Excellent                                                                | Excellent                                                              | Excellent                                                                                                                                                                                                                                                                                                                                                                                                                                                                                                                                                                                                                                                                                                                                                                                                                                                                                                                                                                                                                                                                                                                                                                                                                                                                                                                                                                                                                                                                                                                                                                                                                                                                                                                                                                                                                                                                                                                                                                                                                                                                                                                     | Excellent                                             | Excellent                                                                | Excellent                                                                   |
| 3      | Yogiraj Zanzane                  | Very Good                                                                            | Excellent                                                                                           | Excellent                                                                     | Very Good                                                                | Excellent                                                              | Excellent                                                                                                                                                                                                                                                                                                                                                                                                                                                                                                                                                                                                                                                                                                                                                                                                                                                                                                                                                                                                                                                                                                                                                                                                                                                                                                                                                                                                                                                                                                                                                                                                                                                                                                                                                                                                                                                                                                                                                                                                                                                                                                                     | Excellent                                             | Excellent                                                                | Excellent                                                                   |
| 4      | Dnyaneshwari Rajender<br>Shahane | Excellent                                                                            | Excellent                                                                                           | Excellent                                                                     | Excellent                                                                | Excellent                                                              | Excellent                                                                                                                                                                                                                                                                                                                                                                                                                                                                                                                                                                                                                                                                                                                                                                                                                                                                                                                                                                                                                                                                                                                                                                                                                                                                                                                                                                                                                                                                                                                                                                                                                                                                                                                                                                                                                                                                                                                                                                                                                                                                                                                     | Excellent                                             | Excellent                                                                | Excellent                                                                   |
| 5      | Vandana Pawar                    | Excellent                                                                            | Excellent                                                                                           | Excellent                                                                     | Excellent                                                                | Excellent                                                              | Excellent                                                                                                                                                                                                                                                                                                                                                                                                                                                                                                                                                                                                                                                                                                                                                                                                                                                                                                                                                                                                                                                                                                                                                                                                                                                                                                                                                                                                                                                                                                                                                                                                                                                                                                                                                                                                                                                                                                                                                                                                                                                                                                                     | Excellent                                             | Excellent                                                                | Excellent                                                                   |
| 6      | Shinde Nikita Santosh            | Excellent                                                                            | Very Good                                                                                           | Very Good                                                                     | Excellent                                                                | Very Good                                                              | Very Good                                                                                                                                                                                                                                                                                                                                                                                                                                                                                                                                                                                                                                                                                                                                                                                                                                                                                                                                                                                                                                                                                                                                                                                                                                                                                                                                                                                                                                                                                                                                                                                                                                                                                                                                                                                                                                                                                                                                                                                                                                                                                                                     | Excellent                                             | Very Good                                                                | Excellent                                                                   |
| 7      | Suyash Kotwal                    | Very Good                                                                            | Very Good                                                                                           | Very Good                                                                     | Very Good                                                                | Very Good                                                              | Very Good                                                                                                                                                                                                                                                                                                                                                                                                                                                                                                                                                                                                                                                                                                                                                                                                                                                                                                                                                                                                                                                                                                                                                                                                                                                                                                                                                                                                                                                                                                                                                                                                                                                                                                                                                                                                                                                                                                                                                                                                                                                                                                                     | Excellent                                             | Very Good                                                                | Very Good                                                                   |
| 8      | Sunil Nemeechand Rathod          | Excellent                                                                            | Very Good                                                                                           | Good                                                                          | Excellent                                                                | Very Good                                                              | Excellent                                                                                                                                                                                                                                                                                                                                                                                                                                                                                                                                                                                                                                                                                                                                                                                                                                                                                                                                                                                                                                                                                                                                                                                                                                                                                                                                                                                                                                                                                                                                                                                                                                                                                                                                                                                                                                                                                                                                                                                                                                                                                                                     | Very Good                                             | Good                                                                     | Excellent                                                                   |
| 9      | Gaikwad Ruchika Vijay            | Very Good                                                                            | Very Good                                                                                           | Good                                                                          | Good                                                                     | Good                                                                   | Good                                                                                                                                                                                                                                                                                                                                                                                                                                                                                                                                                                                                                                                                                                                                                                                                                                                                                                                                                                                                                                                                                                                                                                                                                                                                                                                                                                                                                                                                                                                                                                                                                                                                                                                                                                                                                                                                                                                                                                                                                                                                                                                          | Very Good                                             | Good                                                                     | Good                                                                        |
| 10     | Swarupa Mahdev Patil             | Very Good                                                                            | Excellent                                                                                           | Excellent                                                                     | Excellent                                                                | Very Good                                                              | Very Good                                                                                                                                                                                                                                                                                                                                                                                                                                                                                                                                                                                                                                                                                                                                                                                                                                                                                                                                                                                                                                                                                                                                                                                                                                                                                                                                                                                                                                                                                                                                                                                                                                                                                                                                                                                                                                                                                                                                                                                                                                                                                                                     | Excellent                                             | Excellent                                                                | Excellent                                                                   |
| 11     | Pankaj Sahare                    | Excellent                                                                            | Excellent                                                                                           | Average                                                                       | Poor                                                                     | Excellent                                                              | Excellent                                                                                                                                                                                                                                                                                                                                                                                                                                                                                                                                                                                                                                                                                                                                                                                                                                                                                                                                                                                                                                                                                                                                                                                                                                                                                                                                                                                                                                                                                                                                                                                                                                                                                                                                                                                                                                                                                                                                                                                                                                                                                                                     | Excellent                                             | Excellent                                                                | Excellent                                                                   |
| 12     | Sanyukta Shantaram Gaikwad       | Very Good                                                                            | Excellent                                                                                           | Very Good                                                                     | Excellent                                                                | Very Good                                                              | Very Good                                                                                                                                                                                                                                                                                                                                                                                                                                                                                                                                                                                                                                                                                                                                                                                                                                                                                                                                                                                                                                                                                                                                                                                                                                                                                                                                                                                                                                                                                                                                                                                                                                                                                                                                                                                                                                                                                                                                                                                                                                                                                                                     | Excellent                                             | Very Good                                                                | Excellent                                                                   |
| 13     | Chetana Madhav Mujumdar          | Very Good                                                                            | Very Good                                                                                           | Very Good                                                                     | Excellent                                                                | Very Good                                                              | Very Good                                                                                                                                                                                                                                                                                                                                                                                                                                                                                                                                                                                                                                                                                                                                                                                                                                                                                                                                                                                                                                                                                                                                                                                                                                                                                                                                                                                                                                                                                                                                                                                                                                                                                                                                                                                                                                                                                                                                                                                                                                                                                                                     | Excellent                                             | Very Good                                                                | Very Good                                                                   |
| 14     | Kasar Aniket Y                   | Very Good                                                                            | Very Good                                                                                           | Very Good                                                                     | Good                                                                     | Very Good                                                              | Very Good                                                                                                                                                                                                                                                                                                                                                                                                                                                                                                                                                                                                                                                                                                                                                                                                                                                                                                                                                                                                                                                                                                                                                                                                                                                                                                                                                                                                                                                                                                                                                                                                                                                                                                                                                                                                                                                                                                                                                                                                                                                                                                                     | Very Good                                             | Very Good                                                                | Very Good                                                                   |
| 15     | Saurav Gorakh Shinde             | Excellent                                                                            | Excellent                                                                                           | Excellent                                                                     | Excellent                                                                | Excellent                                                              | Excellent                                                                                                                                                                                                                                                                                                                                                                                                                                                                                                                                                                                                                                                                                                                                                                                                                                                                                                                                                                                                                                                                                                                                                                                                                                                                                                                                                                                                                                                                                                                                                                                                                                                                                                                                                                                                                                                                                                                                                                                                                                                                                                                     | Excellent                                             | Very Good                                                                | Excellent                                                                   |
| 16     | Gunaware Aishwarya Panalal       | Very Good                                                                            | Very Good                                                                                           | Very Good                                                                     | Very Good                                                                | Very Good                                                              | Very Good                                                                                                                                                                                                                                                                                                                                                                                                                                                                                                                                                                                                                                                                                                                                                                                                                                                                                                                                                                                                                                                                                                                                                                                                                                                                                                                                                                                                                                                                                                                                                                                                                                                                                                                                                                                                                                                                                                                                                                                                                                                                                                                     | Very Good                                             | Very Good                                                                | Very Good                                                                   |
| 17     | Pratik Rajendra Gaikwad          | Average                                                                              | Average                                                                                             | Average                                                                       | Average                                                                  | Average                                                                | Average                                                                                                                                                                                                                                                                                                                                                                                                                                                                                                                                                                                                                                                                                                                                                                                                                                                                                                                                                                                                                                                                                                                                                                                                                                                                                                                                                                                                                                                                                                                                                                                                                                                                                                                                                                                                                                                                                                                                                                                                                                                                                                                       | Average                                               | Average                                                                  | Average                                                                     |
| 18     | Wadar Sakshi                     | Good                                                                                 | Very Good                                                                                           | Very Good                                                                     | Good                                                                     | Good                                                                   | Very Good                                                                                                                                                                                                                                                                                                                                                                                                                                                                                                                                                                                                                                                                                                                                                                                                                                                                                                                                                                                                                                                                                                                                                                                                                                                                                                                                                                                                                                                                                                                                                                                                                                                                                                                                                                                                                                                                                                                                                                                                                                                                                                                     | Very Good                                             | Good                                                                     | Good                                                                        |
| 19     | Bhavana Digambar Bajarange       | Excellent                                                                            | Good                                                                                                | Very Good                                                                     | Good                                                                     | Good                                                                   | Excellent                                                                                                                                                                                                                                                                                                                                                                                                                                                                                                                                                                                                                                                                                                                                                                                                                                                                                                                                                                                                                                                                                                                                                                                                                                                                                                                                                                                                                                                                                                                                                                                                                                                                                                                                                                                                                                                                                                                                                                                                                                                                                                                     | Excellent                                             | Good                                                                     | Good                                                                        |
| 20     | Nilam Balasaheb Gosavi           | Excellent                                                                            | Very Good                                                                                           | Very Good                                                                     | Very Good                                                                | Excellent                                                              | Very Good                                                                                                                                                                                                                                                                                                                                                                                                                                                                                                                                                                                                                                                                                                                                                                                                                                                                                                                                                                                                                                                                                                                                                                                                                                                                                                                                                                                                                                                                                                                                                                                                                                                                                                                                                                                                                                                                                                                                                                                                                                                                                                                     | Good                                                  | Excellent                                                                | Good                                                                        |
| 21     | Priyesh Ramkrishna Ganorkar      | Very Good                                                                            | Excellent                                                                                           | Excellent                                                                     | Excellent                                                                | Excellent                                                              | Excellent                                                                                                                                                                                                                                                                                                                                                                                                                                                                                                                                                                                                                                                                                                                                                                                                                                                                                                                                                                                                                                                                                                                                                                                                                                                                                                                                                                                                                                                                                                                                                                                                                                                                                                                                                                                                                                                                                                                                                                                                                                                                                                                     | Excellent                                             | Very Good                                                                | Very Good                                                                   |
| 22     | Vidya Pardeshi                   | Very Good                                                                            | Good                                                                                                | Good                                                                          | Good                                                                     | Good                                                                   | Good                                                                                                                                                                                                                                                                                                                                                                                                                                                                                                                                                                                                                                                                                                                                                                                                                                                                                                                                                                                                                                                                                                                                                                                                                                                                                                                                                                                                                                                                                                                                                                                                                                                                                                                                                                                                                                                                                                                                                                                                                                                                                                                          | Good                                                  | Good                                                                     | Very Good                                                                   |
| 23     | Sonam Vishnu Shirsath            | Good                                                                                 | Very Good                                                                                           | Very Good                                                                     | Very Good                                                                | Very Good                                                              | Very Good                                                                                                                                                                                                                                                                                                                                                                                                                                                                                                                                                                                                                                                                                                                                                                                                                                                                                                                                                                                                                                                                                                                                                                                                                                                                                                                                                                                                                                                                                                                                                                                                                                                                                                                                                                                                                                                                                                                                                                                                                                                                                                                     | Very Good                                             | Good                                                                     | Good                                                                        |
| 24     | Dnyaneshwar Madhukar<br>Shingade | Very Good                                                                            | Very Good                                                                                           | Excellent                                                                     | Very Good                                                                | Excellent                                                              | Very Good                                                                                                                                                                                                                                                                                                                                                                                                                                                                                                                                                                                                                                                                                                                                                                                                                                                                                                                                                                                                                                                                                                                                                                                                                                                                                                                                                                                                                                                                                                                                                                                                                                                                                                                                                                                                                                                                                                                                                                                                                                                                                                                     | Very Good                                             | Very Good                                                                | Excellent                                                                   |