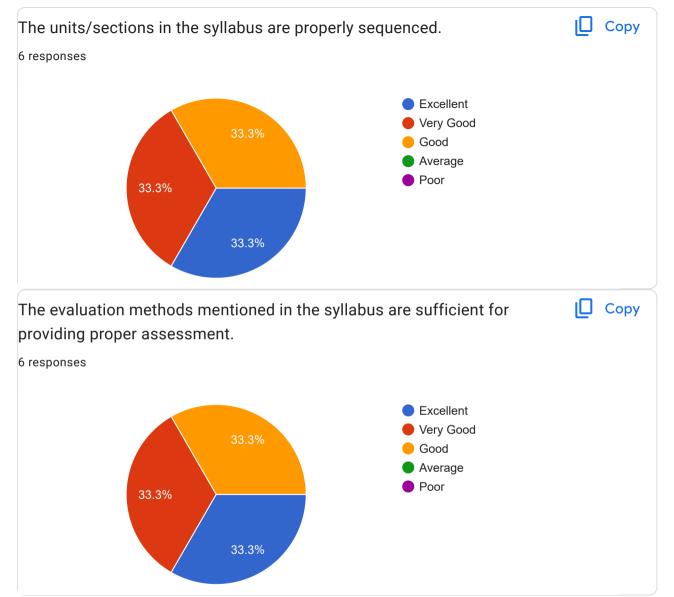

### STUDENTS FEEDBACK ANALYSIS ON CURRICULUM

### Academic Year ---: 2022-23 MBA I YEAR

### Feedback form are distributed among the students with google forms and same are collected from the students and systematically analyzed and following is the analysis of the same.

| Sr. No | Name of the student              | 1.Aims and objectives of the<br>curriculum are well defined<br>and clear to students | 2.The books prescribed/listed<br>as reference materials are<br>relevant, updated and<br>appropriate | 3.The course has good<br>balance between theory and<br>Laboratory experiments | 4.The course have enhanced<br>your knowledge, skills and<br>capabilities | 5.The curriculum is designed<br>so as to enhance your<br>employability | ily analyzed and following is the output of | 7.Curriculum helped in<br>developing your personality | 8.How much the add-on<br>courses, certificate courses<br>are beneficial? | 9.Rate the facilities,<br>infrastructure of the institute<br>are sufficient |
|--------|----------------------------------|--------------------------------------------------------------------------------------|-----------------------------------------------------------------------------------------------------|-------------------------------------------------------------------------------|--------------------------------------------------------------------------|------------------------------------------------------------------------|-------------------------------------------------------------------------------------------------------------------------------------------------------------------------------------------------------------------------------------------------------------------------------------------------------------------------------------------------------------------------------------------------------------------------------------------------------------------------------------------------------------------------------------------------------------------------------------------------------------------------------------------------------------------------------------------------------------------------------------------------------------------------------------------------------------------------------------------------------------------------------------------------------------------------------------------------------------------------------------------------------------------------------------------------------------------------------------------------------------------------------------------------------------------------------------------------------------------------------------------------------------------------------------------------------------------------------------------------------------------------------------------------------------------------------------------------------------------------------------------------------------------------------------------------------------------------------------------------------------------------------------------------------------------------------------------------------------------------------------------------------------------------------------------------------------------------------------------------------------------------------------------------------------------------------------------------------------------------------------------------------------------------------------------------------------------------------------------------------------------------------|-------------------------------------------------------|--------------------------------------------------------------------------|-----------------------------------------------------------------------------|
| 1      | Shravani Ankush Jagtap           | Good                                                                                 | Good                                                                                                | Very Good                                                                     | Very Good                                                                | Good                                                                   | Very Good                                                                                                                                                                                                                                                                                                                                                                                                                                                                                                                                                                                                                                                                                                                                                                                                                                                                                                                                                                                                                                                                                                                                                                                                                                                                                                                                                                                                                                                                                                                                                                                                                                                                                                                                                                                                                                                                                                                                                                                                                                                                                                                     | Very Good                                             | Good                                                                     | Good                                                                        |
| 2      | Pritee Sandeep Newale            | Excellent                                                                            | Excellent                                                                                           | Excellent                                                                     | Excellent                                                                | Excellent                                                              | Excellent                                                                                                                                                                                                                                                                                                                                                                                                                                                                                                                                                                                                                                                                                                                                                                                                                                                                                                                                                                                                                                                                                                                                                                                                                                                                                                                                                                                                                                                                                                                                                                                                                                                                                                                                                                                                                                                                                                                                                                                                                                                                                                                     | Excellent                                             | Excellent                                                                | Excellent                                                                   |
| 3      | Yogiraj Zanzane                  | Very Good                                                                            | Excellent                                                                                           | Excellent                                                                     | Very Good                                                                | Excellent                                                              | Excellent                                                                                                                                                                                                                                                                                                                                                                                                                                                                                                                                                                                                                                                                                                                                                                                                                                                                                                                                                                                                                                                                                                                                                                                                                                                                                                                                                                                                                                                                                                                                                                                                                                                                                                                                                                                                                                                                                                                                                                                                                                                                                                                     | Excellent                                             | Excellent                                                                | Excellent                                                                   |
| 4      | Dnyaneshwari Rajender<br>Shahane | Excellent                                                                            | Excellent                                                                                           | Excellent                                                                     | Excellent                                                                | Excellent                                                              | Excellent                                                                                                                                                                                                                                                                                                                                                                                                                                                                                                                                                                                                                                                                                                                                                                                                                                                                                                                                                                                                                                                                                                                                                                                                                                                                                                                                                                                                                                                                                                                                                                                                                                                                                                                                                                                                                                                                                                                                                                                                                                                                                                                     | Excellent                                             | Excellent                                                                | Excellent                                                                   |
| 5      | Vandana Pawar                    | Excellent                                                                            | Excellent                                                                                           | Excellent                                                                     | Excellent                                                                | Excellent                                                              | Excellent                                                                                                                                                                                                                                                                                                                                                                                                                                                                                                                                                                                                                                                                                                                                                                                                                                                                                                                                                                                                                                                                                                                                                                                                                                                                                                                                                                                                                                                                                                                                                                                                                                                                                                                                                                                                                                                                                                                                                                                                                                                                                                                     | Excellent                                             | Excellent                                                                | Excellent                                                                   |
| 6      | Shinde Nikita Santosh            | Excellent                                                                            | Very Good                                                                                           | Very Good                                                                     | Excellent                                                                | Very Good                                                              | Very Good                                                                                                                                                                                                                                                                                                                                                                                                                                                                                                                                                                                                                                                                                                                                                                                                                                                                                                                                                                                                                                                                                                                                                                                                                                                                                                                                                                                                                                                                                                                                                                                                                                                                                                                                                                                                                                                                                                                                                                                                                                                                                                                     | Excellent                                             | Very Good                                                                | Excellent                                                                   |
| 7      | Suyash Kotwal                    | Very Good                                                                            | Very Good                                                                                           | Very Good                                                                     | Very Good                                                                | Very Good                                                              | Very Good                                                                                                                                                                                                                                                                                                                                                                                                                                                                                                                                                                                                                                                                                                                                                                                                                                                                                                                                                                                                                                                                                                                                                                                                                                                                                                                                                                                                                                                                                                                                                                                                                                                                                                                                                                                                                                                                                                                                                                                                                                                                                                                     | Excellent                                             | Very Good                                                                | Very Good                                                                   |
| 8      | Sunil Nemeechand Rathod          | Excellent                                                                            | Very Good                                                                                           | Good                                                                          | Excellent                                                                | Very Good                                                              | Excellent                                                                                                                                                                                                                                                                                                                                                                                                                                                                                                                                                                                                                                                                                                                                                                                                                                                                                                                                                                                                                                                                                                                                                                                                                                                                                                                                                                                                                                                                                                                                                                                                                                                                                                                                                                                                                                                                                                                                                                                                                                                                                                                     | Very Good                                             | Good                                                                     | Excellent                                                                   |
| 9      | Gaikwad Ruchika Vijay            | Very Good                                                                            | Very Good                                                                                           | Good                                                                          | Good                                                                     | Good                                                                   | Good                                                                                                                                                                                                                                                                                                                                                                                                                                                                                                                                                                                                                                                                                                                                                                                                                                                                                                                                                                                                                                                                                                                                                                                                                                                                                                                                                                                                                                                                                                                                                                                                                                                                                                                                                                                                                                                                                                                                                                                                                                                                                                                          | Very Good                                             | Good                                                                     | Good                                                                        |
| 10     | Swarupa Mahdev Patil             | Very Good                                                                            | Excellent                                                                                           | Excellent                                                                     | Excellent                                                                | Very Good                                                              | Very Good                                                                                                                                                                                                                                                                                                                                                                                                                                                                                                                                                                                                                                                                                                                                                                                                                                                                                                                                                                                                                                                                                                                                                                                                                                                                                                                                                                                                                                                                                                                                                                                                                                                                                                                                                                                                                                                                                                                                                                                                                                                                                                                     | Excellent                                             | Excellent                                                                | Excellent                                                                   |
| 11     | Pankaj Sahare                    | Excellent                                                                            | Excellent                                                                                           | Average                                                                       | Poor                                                                     | Excellent                                                              | Excellent                                                                                                                                                                                                                                                                                                                                                                                                                                                                                                                                                                                                                                                                                                                                                                                                                                                                                                                                                                                                                                                                                                                                                                                                                                                                                                                                                                                                                                                                                                                                                                                                                                                                                                                                                                                                                                                                                                                                                                                                                                                                                                                     | Excellent                                             | Excellent                                                                | Excellent                                                                   |
| 12     | Sanyukta Shantaram Gaikwad       | Very Good                                                                            | Excellent                                                                                           | Very Good                                                                     | Excellent                                                                | Very Good                                                              | Very Good                                                                                                                                                                                                                                                                                                                                                                                                                                                                                                                                                                                                                                                                                                                                                                                                                                                                                                                                                                                                                                                                                                                                                                                                                                                                                                                                                                                                                                                                                                                                                                                                                                                                                                                                                                                                                                                                                                                                                                                                                                                                                                                     | Excellent                                             | Very Good                                                                | Excellent                                                                   |
| 13     | Chetana Madhav Mujumdar          | Very Good                                                                            | Very Good                                                                                           | Very Good                                                                     | Excellent                                                                | Very Good                                                              | Very Good                                                                                                                                                                                                                                                                                                                                                                                                                                                                                                                                                                                                                                                                                                                                                                                                                                                                                                                                                                                                                                                                                                                                                                                                                                                                                                                                                                                                                                                                                                                                                                                                                                                                                                                                                                                                                                                                                                                                                                                                                                                                                                                     | Excellent                                             | Very Good                                                                | Very Good                                                                   |
| 14     | Kasar Aniket Y                   | Very Good                                                                            | Very Good                                                                                           | Very Good                                                                     | Good                                                                     | Very Good                                                              | Very Good                                                                                                                                                                                                                                                                                                                                                                                                                                                                                                                                                                                                                                                                                                                                                                                                                                                                                                                                                                                                                                                                                                                                                                                                                                                                                                                                                                                                                                                                                                                                                                                                                                                                                                                                                                                                                                                                                                                                                                                                                                                                                                                     | Very Good                                             | Very Good                                                                | Very Good                                                                   |
| 15     | Saurav Gorakh Shinde             | Excellent                                                                            | Excellent                                                                                           | Excellent                                                                     | Excellent                                                                | Excellent                                                              | Excellent                                                                                                                                                                                                                                                                                                                                                                                                                                                                                                                                                                                                                                                                                                                                                                                                                                                                                                                                                                                                                                                                                                                                                                                                                                                                                                                                                                                                                                                                                                                                                                                                                                                                                                                                                                                                                                                                                                                                                                                                                                                                                                                     | Excellent                                             | Very Good                                                                | Excellent                                                                   |
| 16     | Gunaware Aishwarya Panalal       | Very Good                                                                            | Very Good                                                                                           | Very Good                                                                     | Very Good                                                                | Very Good                                                              | Very Good                                                                                                                                                                                                                                                                                                                                                                                                                                                                                                                                                                                                                                                                                                                                                                                                                                                                                                                                                                                                                                                                                                                                                                                                                                                                                                                                                                                                                                                                                                                                                                                                                                                                                                                                                                                                                                                                                                                                                                                                                                                                                                                     | Very Good                                             | Very Good                                                                | Very Good                                                                   |
| 17     | Pratik Rajendra Gaikwad          | Average                                                                              | Average                                                                                             | Average                                                                       | Average                                                                  | Average                                                                | Average                                                                                                                                                                                                                                                                                                                                                                                                                                                                                                                                                                                                                                                                                                                                                                                                                                                                                                                                                                                                                                                                                                                                                                                                                                                                                                                                                                                                                                                                                                                                                                                                                                                                                                                                                                                                                                                                                                                                                                                                                                                                                                                       | Average                                               | Average                                                                  | Average                                                                     |
| 18     | Wadar Sakshi                     | Good                                                                                 | Very Good                                                                                           | Very Good                                                                     | Good                                                                     | Good                                                                   | Very Good                                                                                                                                                                                                                                                                                                                                                                                                                                                                                                                                                                                                                                                                                                                                                                                                                                                                                                                                                                                                                                                                                                                                                                                                                                                                                                                                                                                                                                                                                                                                                                                                                                                                                                                                                                                                                                                                                                                                                                                                                                                                                                                     | Very Good                                             | Good                                                                     | Good                                                                        |
| 19     | Bhavana Digambar Bajarange       | Excellent                                                                            | Good                                                                                                | Very Good                                                                     | Good                                                                     | Good                                                                   | Excellent                                                                                                                                                                                                                                                                                                                                                                                                                                                                                                                                                                                                                                                                                                                                                                                                                                                                                                                                                                                                                                                                                                                                                                                                                                                                                                                                                                                                                                                                                                                                                                                                                                                                                                                                                                                                                                                                                                                                                                                                                                                                                                                     | Excellent                                             | Good                                                                     | Good                                                                        |
| 20     | Nilam Balasaheb Gosavi           | Excellent                                                                            | Very Good                                                                                           | Very Good                                                                     | Very Good                                                                | Excellent                                                              | Very Good                                                                                                                                                                                                                                                                                                                                                                                                                                                                                                                                                                                                                                                                                                                                                                                                                                                                                                                                                                                                                                                                                                                                                                                                                                                                                                                                                                                                                                                                                                                                                                                                                                                                                                                                                                                                                                                                                                                                                                                                                                                                                                                     | Good                                                  | Excellent                                                                | Good                                                                        |
| 21     | Priyesh Ramkrishna Ganorkar      | Very Good                                                                            | Excellent                                                                                           | Excellent                                                                     | Excellent                                                                | Excellent                                                              | Excellent                                                                                                                                                                                                                                                                                                                                                                                                                                                                                                                                                                                                                                                                                                                                                                                                                                                                                                                                                                                                                                                                                                                                                                                                                                                                                                                                                                                                                                                                                                                                                                                                                                                                                                                                                                                                                                                                                                                                                                                                                                                                                                                     | Excellent                                             | Very Good                                                                | Very Good                                                                   |
| 22     | Vidya Pardeshi                   | Very Good                                                                            | Good                                                                                                | Good                                                                          | Good                                                                     | Good                                                                   | Good                                                                                                                                                                                                                                                                                                                                                                                                                                                                                                                                                                                                                                                                                                                                                                                                                                                                                                                                                                                                                                                                                                                                                                                                                                                                                                                                                                                                                                                                                                                                                                                                                                                                                                                                                                                                                                                                                                                                                                                                                                                                                                                          | Good                                                  | Good                                                                     | Very Good                                                                   |
| 23     | Sonam Vishnu Shirsath            | Good                                                                                 | Very Good                                                                                           | Very Good                                                                     | Very Good                                                                | Very Good                                                              | Very Good                                                                                                                                                                                                                                                                                                                                                                                                                                                                                                                                                                                                                                                                                                                                                                                                                                                                                                                                                                                                                                                                                                                                                                                                                                                                                                                                                                                                                                                                                                                                                                                                                                                                                                                                                                                                                                                                                                                                                                                                                                                                                                                     | Very Good                                             | Good                                                                     | Good                                                                        |
| 24     | Dnyaneshwar Madhukar<br>Shingade | Very Good                                                                            | Very Good                                                                                           | Excellent                                                                     | Very Good                                                                | Excellent                                                              | Very Good                                                                                                                                                                                                                                                                                                                                                                                                                                                                                                                                                                                                                                                                                                                                                                                                                                                                                                                                                                                                                                                                                                                                                                                                                                                                                                                                                                                                                                                                                                                                                                                                                                                                                                                                                                                                                                                                                                                                                                                                                                                                                                                     | Very Good                                             | Very Good                                                                | Excellent                                                                   |