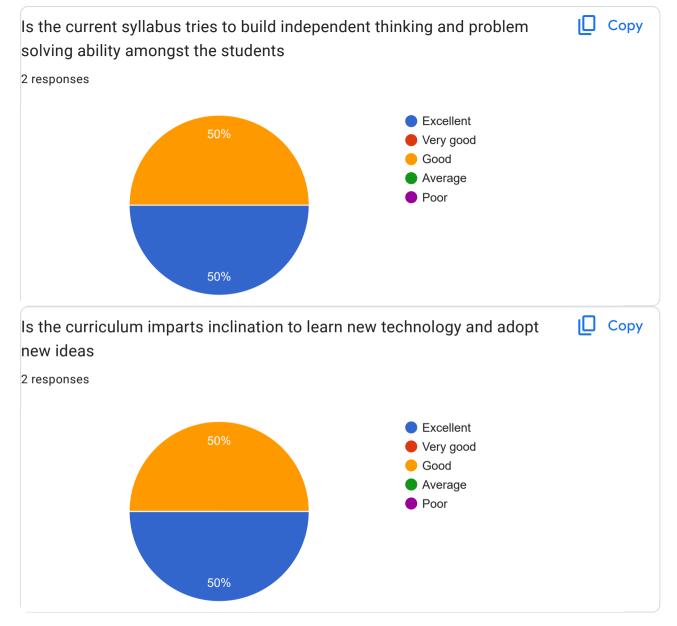

### **Employers Feedback Summary**

| Sr. No | Name of Stockholders | No. of Feedback Collected |
|--------|----------------------|---------------------------|
| 1      | Employers            | 03                        |