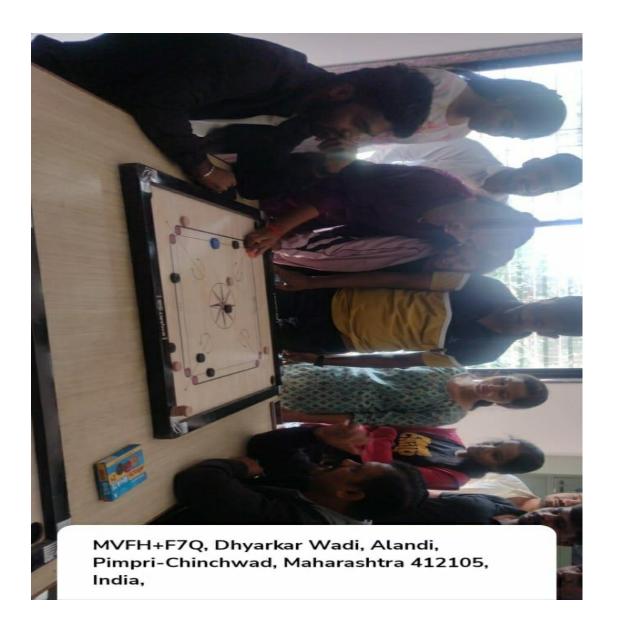

## Summary of the Sport and Cultural Activity in which Students participated .

| Sr.<br>No. | Name of the Event / Activity | Organized By |
|------------|------------------------------|--------------|
| 1          | Spandan (Cultural Program )  | RJSPMS ICMR  |
| 2          | Sports                       | RJSPMS ICMR  |