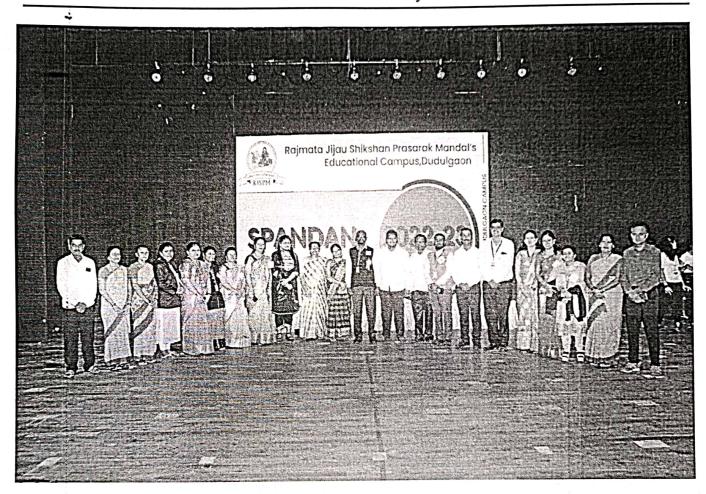

Mr. Suddhir V. Mungase Secretary Mr. Ajit Gavhane Treasurer

Duration of the Progamme: 04th January 2023

Name of Event: Annual Cultural Gathering

Overview:

The Annual Cultural Gathering of RJSPM'S ICMR Dudulgaon was held in the Ankushrao Landge Sabhagruha. It was a One day programme. Presided over by the Principal of the college, the function was attended by the President of RJSPM'S and Secretory of the college. Distinguished guests, elite guardians, and the students of the college also attended the inaugural function. The events of the day-long programme included music, recitation, dance, extempore speech.

However, everybody enjoyed the cultural function and highly appreciated the organizers. The function revealed many aspects of our culture before the audience.

Targeted Audience – Students and Their parents