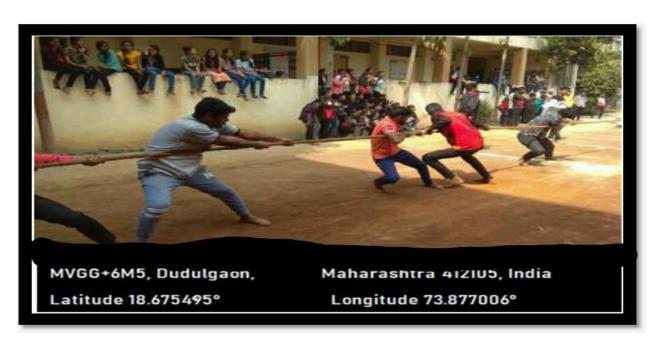

## Summary of the Sport and Cultural Activity in which Students participated .

| Sr.<br>No. | Name of the Event / Activity | Organized By |
|------------|------------------------------|--------------|
| 1          | Spandan (Cultural Program )  | RJSPMS ICMR  |
| 2          | Sports                       | RJSPMS ICMR  |