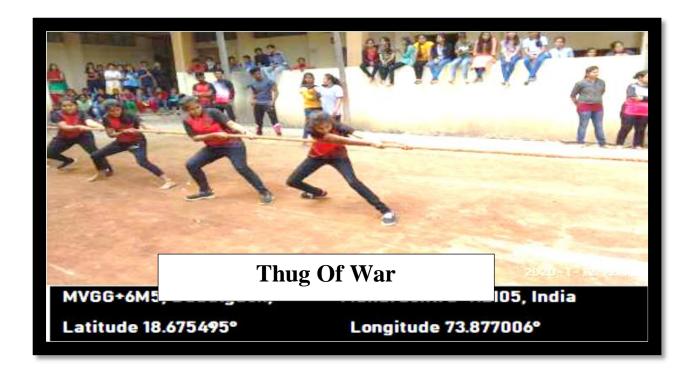

## Summary of the Sport and Cultural Activity in which Students participated .

| Sr.<br>No. | Name of the Event / Activity | Organized By |
|------------|------------------------------|--------------|
| 1          | Spandan (Cultural Program )  | RJSPMS ICMR  |
| 2          | Sports                       | RJSPMS ICMR  |