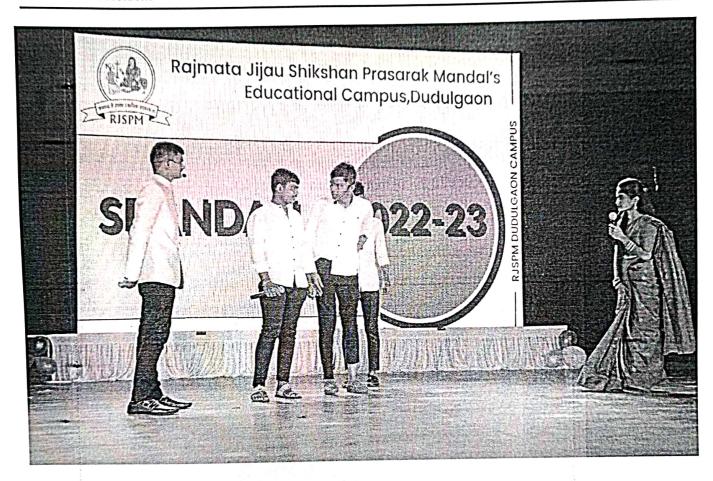

Mr. Suddhir V. Mungase Secretary Mr. Ajit Gavhane Treasurer

Duration of the Progamme: 04th January 2023

Name of Event: Annual Cultural Gathering

Overview:

The Annual Cultural Gathering of RJSPM'S ICMR Dudulgaon was held in the Ankushrao Landge Sabhagruha. It was a One day programme. Presided over by the Principal of the college, the function was attended by the President of RJSPM'S and Secretory of the college. Distinguished guests, elite guardians, and the students of the college also attended the inaugural function. The events of the day-long programme included music, recitation, dance, extempore speech.

However, everybody enjoyed the cultural function and highly appreciated the organizers. The function revealed many aspects of our culture before the audience.

Targeted Audience – Students and Their parents