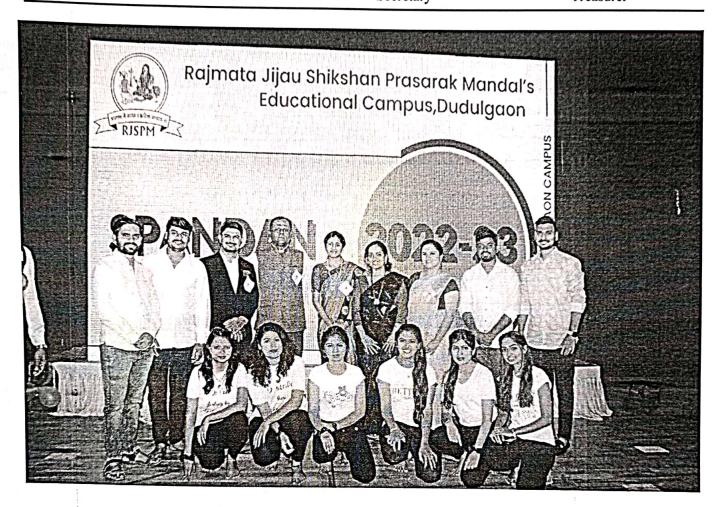

Mr. Suddhir V. Mungase Secretary Mr. Ajit Gavhane Treasurer

Duration of the Progamme: 04th January 2023

Name of Event: Annual Cultural Gathering

Overview:

The Annual Cultural Gathering of RJSPM'S ICMR Dudulgaon was held in the Ankushrao Landge Sabhagruha. It was a One day programme. Presided over by the Principal of the college, the function was attended by the President of RJSPM'S and Secretory of the college. Distinguished guests, elite guardians, and the students of the college also attended the inaugural function. The events of the day-long programme included music, recitation, dance, extempore speech.

However, everybody enjoyed the cultural function and highly appreciated the organizers. The function revealed many aspects of our culture before the audience.

Targeted Audience – Students and Their parents