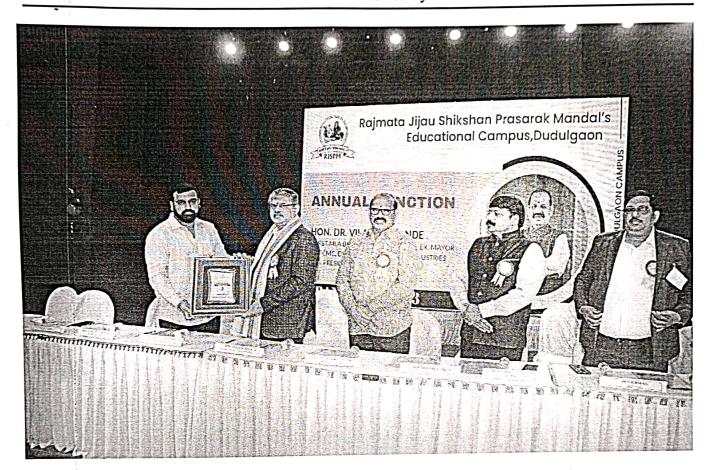

Mr. Suddhir V. Mungase Secretary Mr. Ajit Gavhane Treasurer

Duration of the Progamme: 04th January 2023

Name of Event: Annual Cultural Gathering

Overview:

The Annual Cultural Gathering of RJSPM'S ICMR Dudulgaon was held in the Ankushrao Landge Sabhagruha. It was a One day programme. Presided over by the Principal of the college, the function was attended by the President of RJSPM'S and Secretory of the college. Distinguished guests, elite guardians, and the students of the college also attended the inaugural function. The events of the day-long programme included music, recitation, dance, extempore speech.

However, everybody enjoyed the cultural function and highly appreciated the organizers. The function revealed many aspects of our culture before the audience.

Targeted Audience – Students and Their parents