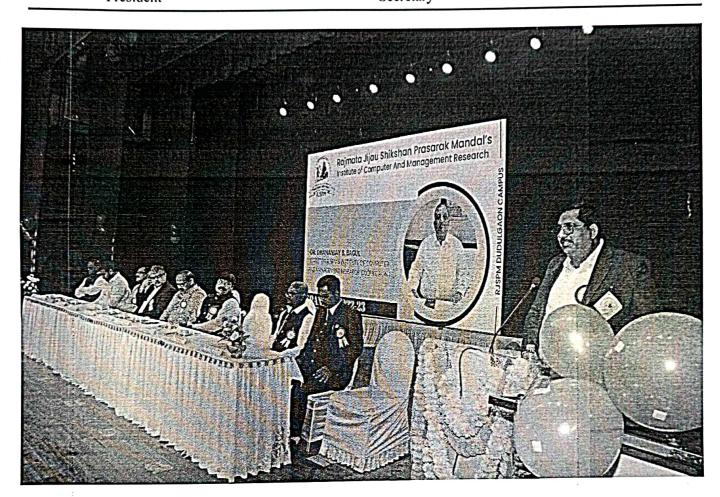

Mr. Suddhir V. Mungase Secretary Mr. Ajit Gavhane Treasurer

Duration of the Progamme: 04th January 2023

Name of Event: Annual Cultural Gathering

Overview:

The Annual Cultural Gathering of RJSPM'S ICMR Dudulgaon was held in the Ankushrao Landge Sabhagruha. It was a One day programme. Presided over by the Principal of the college, the function was attended by the President of RJSPM'S and Secretory of the college. Distinguished guests, elite guardians, and the students of the college also attended the inaugural function. The events of the day-long programme included music, recitation, dance, extempore speech.

However, everybody enjoyed the cultural function and highly appreciated the organizers. The function revealed many aspects of our culture before the audience.

Targeted Audience – Students and Their parents