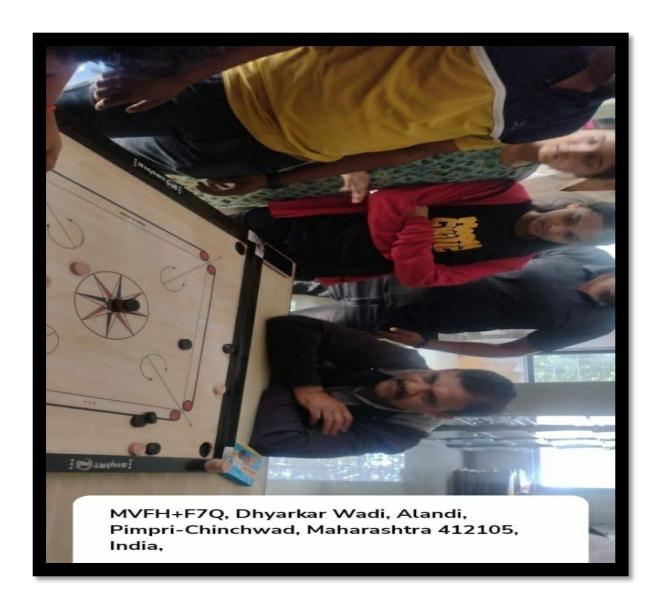

## Summary of the Sport and Cultural Activity in which Students participated .

| Sr.<br>No. | Name of the Event / Activity | Organized By |
|------------|------------------------------|--------------|
| 1          | Spandan (Cultural Program )  | RJSPMS ICMR  |
| 2          | Sports                       | RJSPMS ICMR  |