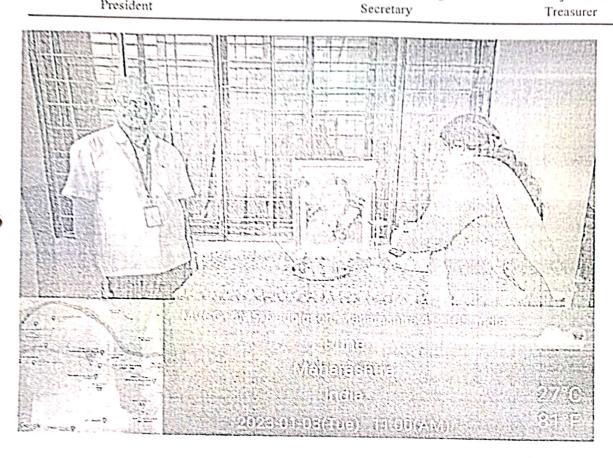

Mr. Suddhir V. Mungase Secretary

Mr. Ajit Gavhane Treasurer

Date:

12TH January 2023.

Name Of Event:

Celebration Of Birth Anniversary Of Rajmata Jijau.

#### Overview:

Born on 12 January 1598, Jijabai Shahaji is the mother of the great Chhatrapati Shivaji Maharaj. At a very early age, Jijabai was married to Shahaji Bhosale.

From a young age, Jijabai felt immensely for the needy and poor. She was very vocal about defending oneself and giving a befitting reply to the invaders.

RJSPM'S Dudulgaon Campus

Photos of Programme

CORRECTOR

RAJMATA JUAU SHIKSHAN PRASARAK MANDALIO
INSTITUTE OF COMPUTER
& MANAGEMENT-RESEARCH
Dudulgaon, Puns-412-195.

Gat No. 101-102, Moshl Alandi Road, Dudulgaon, Pune- 412 105