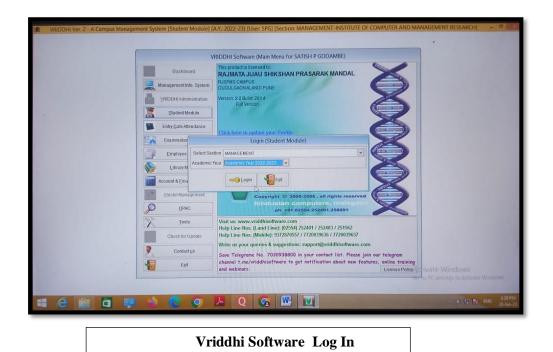

E – Library

President

Secretary

Treasurer

Vriddhi Dashboard

Certified by ISO : 9001 -2015, ISO : 14001 -2015

Recognized as Green Educational Campus

Hon. Shri. Vilas V. Lande President Hon. Shri. Sudhir V. Mungase Secretary Hon. Shri. Ajit D. Gavhane Treasurer