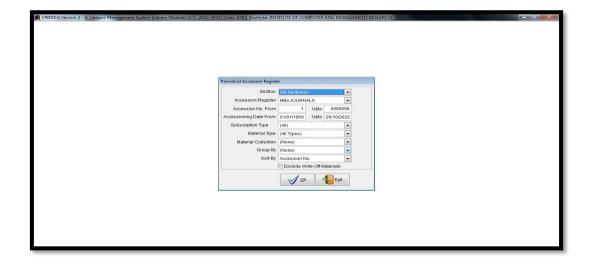

E, Govt.of Maharashtra & DTE
Affiliated to Savitribai Phule Pune University, Pune
DTE Code: - 6158 University Code: - IMMPO13230

Certified by ISO : 9001 -2015, ISO : 14001 -2015



Recognized as Green Educational Campus

Hon. Shri. Vilas V. Lande President Hon. Shri. Sudhir V. Mungase Secretary Hon. Shri. Ajit D. Gavhane Treasurer



Virddhi Search page



Virddhi Student page







#### **INSTITUTE OF COMPUTER & MANAGEMENT RESEARCH**

Approved by AICTE, Govt.of Maharashtra & DTE Affiliated to Savitribai Phule Pune University, Pune DTE Code: - 6158 University Code: - IMMPO13230

Certified by ISO : 9001 -2015, ISO : 14001 -2015



Recognized as Green Educational

Hon. Shri. Vilas V. Lande President Hon. Shri. Sudhir V. Mungase Secretary Hon. Shri. Ajit D. Gavhane Treasurer



Login page









#### **INSTITUTE OF COMPUTER & MANAGEMENT RESEARCH**

Approved by AICTE, Govt.of Maharashtra & DTE Affiliated to Savitribai Phule Pune University, Pune DTE Code :- 6158 University Code : - IMMPO13230

Certified by ISO : 9001 -2015, ISO : 14001 -2015



Recognized as Green Educational Campus

Hon. Shri. Vilas V. Lande President Hon. Shri. Sudhir V. Mungase Secretary Hon. Shri. Ajit D. Gavhane Treasurer





**Login Page** 







#### **INSTITUTE OF COMPUTER & MANAGEMENT RESEARCH**

Approved by AICTE, Govt.of Maharashtra & DTE Affiliated to Savitribai Phule Pune University, Pune DTE Code: - 6158 University Code: - IMMPO13230

Certified by ISO : 9001 -2015, ISO : 14001 -2015



Recognized as Green Educational Campus

Hon. Shri. Vilas V. Lande President Hon. Shri. Sudhir V. Mungase Se