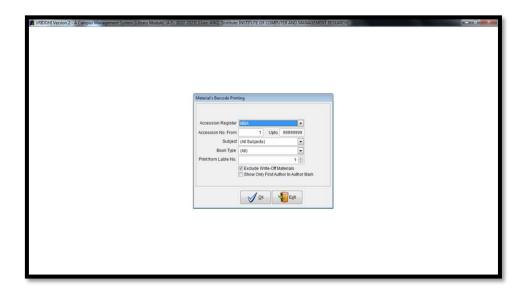

& MANAGEMENT RESEARCH**

Approved by AICTE, Govt.of Maharashtra & DTE Affiliated to Savitribai Phule Pune University, Pune DTE Code: - 6158 University Code: - IMMPO13230

Certified by ISO : 9001 -2015, ISO : 14001 -2015



Recognized as Green Educational

Hon. Shri. Vilas V. Lande President Hon. Shri. Sudhir V. Mungase Secretary Hon. Shri. Ajit D. Gavhane Treasurer



Login page









#### **INSTITUTE OF COMPUTER & MANAGEMENT RESEARCH**

Approved by AICTE, Govt.of Maharashtra & DTE Affiliated to Savitribai Phule Pune University, Pune DTE Code :- 6158 University Code : - IMMPO13230

Certified by ISO : 9001 -2015, ISO : 14001 -2015



Recognized as Green Educational Campus

Hon. Shri. Vilas V. Lande President Hon. Shri. Sudhir V. Mungase Secretary Hon. Shri. Ajit D. Gavhane Treasurer





**Login Page** 







#### **INSTITUTE OF COMPUTER & MANAGEMENT RESEARCH**

Approved by AICTE, Govt.of Maharashtra & DTE Affiliated to Savitribai Phule Pune University, Pune DTE Code: - 6158 University Code: - IMMPO13230

Certified by ISO : 9001 -2015, ISO : 14001 -2015



Recognized as Green Educational Campus

Hon. Shri. Vilas V. Lande President Hon. Shri. Sudhir V. Mungase Secretary Hon. Shri. Ajit D. Gavhane Treasurer



E books







#### **INSTITUTE OF COMPUTER & MANAGEMENT RESEARCH**

Approved by AICTE, Govt.of Maharashtra & DTE Affiliated to Savitribai Phule Pune University, Pune DTE Code :- 6158 University Code : - IMMPO13230

Certified by ISO : 9001 -2015, ISO : 14001 -2015



Recognized as Green Educational

First Cycle 2023-2028

Hon. Shri. Vilas V. Lande President Hon. Shr