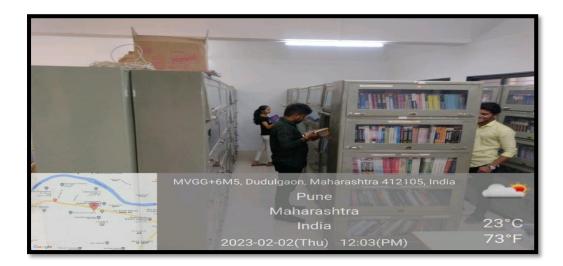

DTE
Affiliated to Savitribai Phule Pune University, Pune
DTE Code: - 6158 University Code: - IMMPO13230

Certified by ISO : 9001 -2015, ISO : 14001 -2015



Recognized as Green Educational Campus

Hon. Shri. Vilas V. Lande President Hon. Shri. Sudhir V. Mungase Secretary Hon. Shri. Ajit D. Gavhane Treasurer



Librarian



**Book issue and Return Counter** 







#### **INSTITUTE OF COMPUTER & MANAGEMENT RESEARCH**

Approved by AICTE, Govt.of Maharashtra & DTE Affiliated to Savitribai Phule Pune University, Pune DTE Code :- 6158 University Code : - IMMPO13230

Certified by ISO : 9001-2015, ISO : 14001-2015



Recognized as Green Educational Campus

Hon. Shri. Vilas V. Lande President Hon. Shri. Sudhir V. Mungase Secretary Hon. Shri. Ajit D. Gavhane Treasurer



**Students in Library** 



Students In Library







#### **INSTITUTE OF COMPUTER & MANAGEMENT RESEARCH**

Approved by AICTE, Govt.of Maharashtra & DTE Affiliated to Savitribai Phule Pune University, Pune DTE Code: - 6158 University Code: - IMMPO13230

Certified by ISO : 9001 -2015, ISO : 14001 -2015



Recognized as Green Educational Campus

First

Hon. Shri. Vilas V. Lande President Hon. Shri. Sudhir V. Mungase Secretary Hon. Shri. Ajit D. Gavhane Treasurer



**E-Library** 







#### **INSTITUTE OF COMPUTER & MANAGEMENT RESEARCH**

Approved by AICTE, Govt.of Maharashtra & DTE Affiliated to Savitribai Phule Pune University, Pune DTE Code: - 6158 University Code: - IMMPO13230

Certified by ISO : 9001 -2015, ISO : 14001 -2015



Recognized as Green Educational Campus

Hon. Shri. Vilas V. Lande President Hon. Sh