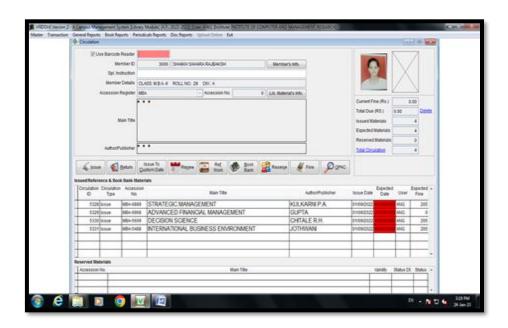

itribai Phule Pune University, Pune DTE Code: - 6158 University Code: - IMMPO13230

Certified by ISO : 9001 -2015, ISO : 14001 -2015



Recognized as Green Educational Campus

Hon. Shri. Vilas V. Lande President Hon. Shri. Sudhir V. Mungase Secretary Hon. Shri. Ajit D. Gavhane Treasurer

#### Screenshots of ILMS software (Vriddhi Software)



Vriddhi Dashboard









#### **INSTITUTE OF COMPUTER & MANAGEMENT RESEARCH**

Approved by AICTE, Govt.of Maharashtra & DTE
Affiliated to Savitribai Phule Pune University, Pune
DTE Code: - 6158 University Code: - IMMPO13230

Certified by ISO : 9001 -2015, ISO : 14001 -2015



Recognized as Green Educational Campus

Hon. Shri. Vilas V. Lande President Hon. Shri. Sudhir V. Mungase Secretary Hon. Shri. Ajit D. Gavhane Treasurer



Virddhi Search page



Virddhi Student page







#### **INSTITUTE OF COMPUTER & MANAGEMENT RESEARCH**

Approved by AICTE, Govt.of Maharashtra & DTE Affiliated to Savitribai Phule Pune University, Pune DTE Code: - 6158 University Code: - IMMPO13230

Certified by ISO : 9001 -2015, ISO : 14001 -2015



Recognized as Green Educational

Hon. Shri. Vilas V. Lande President Hon. Shri. Sudhir V. Mungase Secretary Hon. Shri. Ajit D. Gavhane Treasurer



Login page









#### **INSTITUTE OF COMPUTER & MANAGEMENT RESEARCH**

Approved by AICTE, Govt.of Maharashtra & DTE Affiliated to Savitribai Phule Pune University, Pune DTE Code :- 6158 University Code : - IMMPO13230

Certified by ISO : 9001 -2015, ISO : 14001 -2015



Recognized as Green Educational Campus

Hon. Shri. Vilas V. Lande President Hon. Shri. Sudhir V.