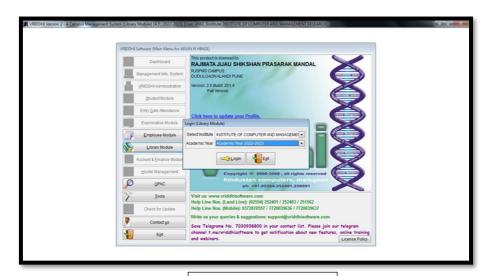

#### Screenshots of ILMS software (Vriddhi Software)

Vriddhi Dashboard

Recognized as Green Educational

Hon. Shri. Vilas V. Lande President Hon. Shri. Sudhir V. Mungase Secretary Hon. Shri. Ajit D. Gavhane Treasurer

Login page

Recognized as Green Educational Campus

Hon. Shri. Vilas V. Lande President Hon. Shri. Sudhir V. Mungase Secretary Hon. Shri. Ajit D. Gavhane Treasurer

**Login Page** 