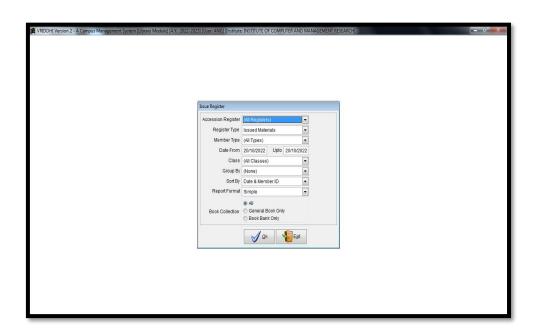

ER & MANAGEMENT RESEARCH**

Approved by AICTE, Govt.of Maharashtra & DTE Affiliated to Savitribai Phule Pune University, Pune DTE Code: - 6158 University Code: - IMMPO13230

Certified by ISO : 9001 -2015, ISO : 14001 -2015



Recognized as Green Educational

Hon. Shri. Vilas V. Lande President Hon. Shri. Sudhir V. Mungase Secretary Hon. Shri. Ajit D. Gavhane Treasurer



Login page









#### **INSTITUTE OF COMPUTER & MANAGEMENT RESEARCH**

Approved by AICTE, Govt.of Maharashtra & DTE Affiliated to Savitribai Phule Pune University, Pune DTE Code :- 6158 University Code : - IMMPO13230

Certified by ISO : 9001 -2015, ISO : 14001 -2015



Recognized as Green Educational Campus

Hon. Shri. Vilas V. Lande President Hon. Shri. Sudhir V. Mungase Secretary Hon. Shri. Ajit D. Gavhane Treasurer





**Login Page** 







#### **INSTITUTE OF COMPUTER & MANAGEMENT RESEARCH**

Approved by AICTE, Govt.of Maharashtra & DTE Affiliated to Savitribai Phule Pune University, Pune DTE Code: - 6158 University Code: - IMMPO13230

Certified by ISO : 9001 -2015, ISO : 14001 -2015



Recognized as Green Educational Campus

Hon. Shri. Vilas V. Lande President Hon. Shri. Sudhir V. Mungase Secretary Hon. Shri. Ajit D. Gavhane Treasurer



E books







#### **INSTITUTE OF COMPUTER & MANAGEMENT RESEARCH**

Approved by AICTE, Govt.of Maharashtra & DTE Affiliated to Savitribai Phule Pune University, Pune DTE Code :- 6158 University Code : - IMMPO13230

Certified by ISO : 9001 -2015, ISO : 14001 -2015



Recognized as Green Educational

First Cycle 2023-2028

Hon. Shri. Vilas V. Lande President Hon. S