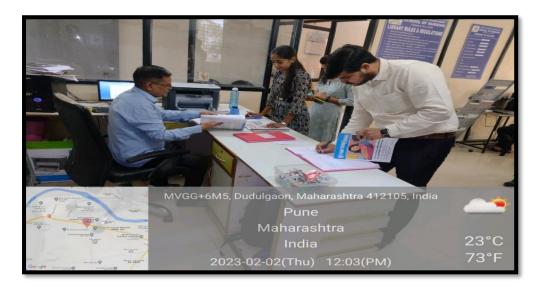

## Photos of student entry and staff entry register

Recognized as Green Educational

Hon. Shri. Vilas V. Lande President Hon. Shri. Sudhir V. Mungase Secretary Hon. Shri. Ajit D. Gavhane Treasurer

student entry register