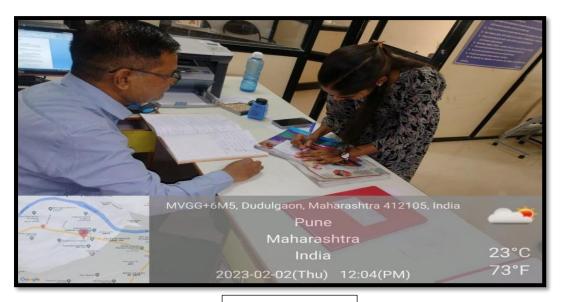

## Photos of student entry and staff entry register

Recognized as Green Educational

Hon. Shri. Vilas V. Lande President Hon. Shri. Sudhir V. Mungase Secretary Hon. Shri. Ajit D. Gavhane Treasurer

student entry register