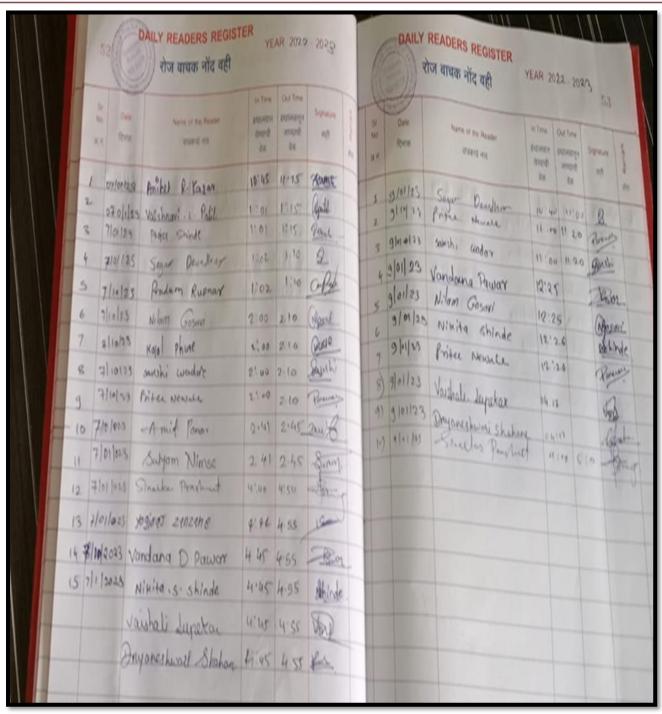

Maharashtra & DTE Affiliated to Savitribai Phule Pune University, Pune DTE Code :- 6158 University Code : - IMMPO13230

Certified by ISO : 9001 -2015, ISO : 14001 -2015



Recognized as Green Educational

First Cycle 2023-2028

Hon. Shri. Vilas V. Lande President Hon. Shri. Sudhir V. Mungase Secretary Hon. Shri. Ajit D. Gavhane Treasurer

## Photos of student entry and staff entry register









#### **INSTITUTE OF COMPUTER & MANAGEMENT RESEARCH**

Approved by AICTE, Govt.of Maharashtra & DTE Affiliated to Savitribai Phule Pune University, Pune DTE Code: - 6158 University Code: - IMMPO13230

Certified by ISO : 9001 -2015, ISO : 14001 -2015



Recognized as Green Educational

Hon. Shri. Vilas V. Lande President Hon. Shri. Sudhir V. Mungase Secretary Hon. Shri. Ajit D. Gavhane Treasurer



student entry register







#### **INSTITUTE OF COMPUTER & MANAGEMENT RESEARCH**

Approved by AICTE, Govt.of Maharashtra & DTE Affiliated to Savitribai Phule Pune University, Pune DTE Code: - 6158 University Code: - IMMPO13230

Certified by ISO : 9001 -2015, ISO : 14001 -2015



Recognized as Green Educational Campus

Hon. Shri. Vilas V. Lande President Hon. Shri. Sudhir V. Mungase Secretary Hon. Shri. Ajit D. Gavhane Treasurer

| FIE                              | Mami                                                         | purpose                                       | intime of                      | 16 mme 1/1                    | 1000