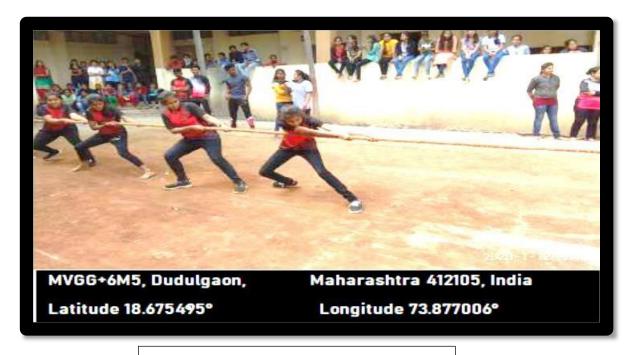

# **Thug Of War**

MVGG+6M5, Dudulgaon, Latitude 18.675495° Maharashtra 412105, India Longitude 73.877006°

Approved by AICTE, Govt.of Maharashtra & DTE Affiliated to Savitribai Phule Pune University, Pune