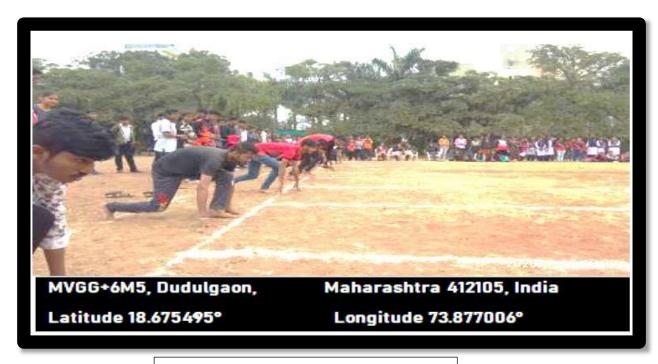

vitribai Phule Pune University, Pune
DTE Code :- 6158 University Code :- IMMPO13230

Certified by ISO: 9001-2015, ISO: 14001-2015



Recognized as Green Educational Campus

First Cycle 2023-2028

Hon. Shri. Vilas V. Lande President Hon. Shri. Sudhir V. Mungase Secretary Hon. Shri. Ajit D. Gavhane Treasurer



# **Thug Of War**



MVGG+6M5, Dudulgaon, Latitude 18.675495° Maharashtra 412105, India Longitude 73.877006°







Approved by AICTE, Govt.of Maharashtra & DTE Affiliated to Savitribai Phule Pune University, Pune

DTE Code :- 6158 University Code: - IMMPO13230

Certified by ISO: 9001-2015, ISO: 14001-2015



Recognized as Green Educational Campus

First Cycle 2023-2028

Hon. Shri. Vilas V. Lande President

Hon. Shri. Sudhir V. Mungase Secretary

Hon. Shri. Ajit D. Gavhane Treasurer



#### **Running Race**



**CHESS** 







#### **INSTITUTE OF COMPUTER & MANAGEMENT RESEARCH**

Approved by AICTE, Govt.of Maharashtra & DTE Affiliated to Savitribai Phule Pune University, Pune DTE Code :- 6158 University Code : - IMMPO13230

Certified by ISO: 9001-2015, ISO: 14001-2015



Recognized as Green Educational Campus

First Cycle 2023-2028

Hon. Shri. Vilas V. Lande President Hon. Shri. Sudhir V. Mungase Secretary Hon. Shri. Ajit D. Gavhane Treasurer



### **Corram**









#### **INSTITUTE OF COMPUTER & MANAGEMENT RESEARCH**

Approved by AICTE, Govt.of Maharashtra & DTE Affiliated to Savitribai Phule Pune University, Pune DTE Code: - 6158 University Code: - IMMPO13230

Certified by ISO: 9001-2015, ISO: 14001-2015



Recognized as Green Educational Campus

First Cycle 2023