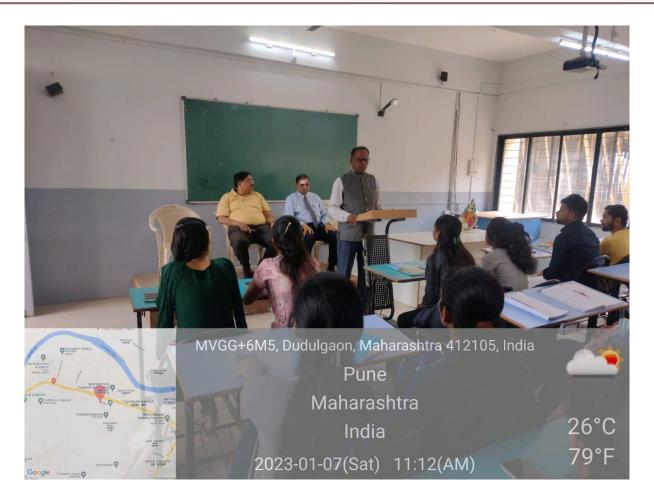

#### NOTICE

16<sup>th</sup> Jan 2023

All the students of MBA-I and II are informed that, following Guest Lecture is arranged on 17<sup>th</sup> Jan 2023 at 10:00 hrs.

| Guest Speaker<br>Designation | :<br>: | Mr. Dilliker Suryakanth Rao<br>Electrical Engineer            |
|------------------------------|--------|---------------------------------------------------------------|
| Topi <del>c</del>            | :      | "Opportunities in foreign industry"                           |
| Student Co-ordinator:        |        | Mr. Yogiraj Zanzane (MBA-I)<br>Mr. Rushikesh Gaikwad (MBA-II) |

#### **GUEST LECTURE REPORT**

Respected Sir,

Day:

I have the honour to submit the Following Guest Lecture report conducted on Saturday, 27th Feb 2022.

Tuesday Date: 17<sup>th</sup> Feb 2022 Time: 10:00 AM-11:00 AM Venue: Seminar Hall, RJSPM Educational Complex, Dudulgaon., Pune Name of Speaker: Mr.Dilliker Suryakanth Rao Designation: **Electrical Engineer** Subject: Jobs Opportunities in Foreign Countries Faculty Coordinator: Prof. Akash Gawade Photo: GPS Map Photo is attached for record

About Guest Lecture:

Mr. Dilliker Suryakanth Rao sir given guidance of Jobs Opportunities in Foreign Countries Requirements of Foreign Industries. Future scope in Foreign Countries

Remarks by the Director