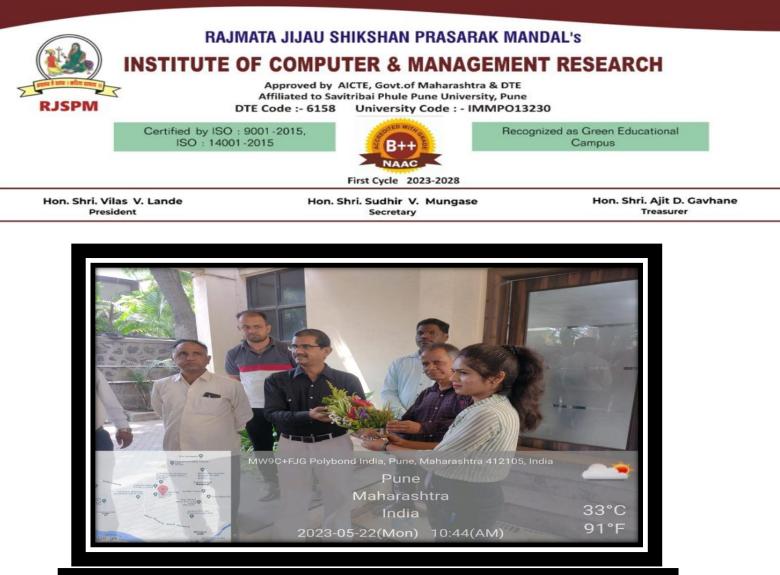

#### **Guest Lectures Photos:**

TP

DIRECTOR UNATA JUAU SHIKSHAN PRASARAK MANDAL'S INSTITUTE OF COMPUTER & MANAGEMENT RESEARCH Dudulgaon, Pune-412 105

Hon. Shri. Vilas V. Lande President

First Cycle 2023-2028

#### NOTICE

16<sup>th</sup> Jan 2023

All the students of MBA-I and II are informed that, following Guest Lecture is arranged on 17<sup>th</sup> Jan 2023 at 10:00 hrs.

| Guest Speaker<br>Designation | :<br>: | Mr. Dilliker Suryakanth Rao<br>Electrical Engineer            |
|------------------------------|--------|---------------------------------------------------------------|
| Topi <del>c</del>            | :      | "Opportunities in foreign industry"                           |
| Student Co-ordinator:        |        | Mr. Yogiraj Zanzane (MBA-I)<br>Mr. Rushikesh Gaikwad (MBA-II) |