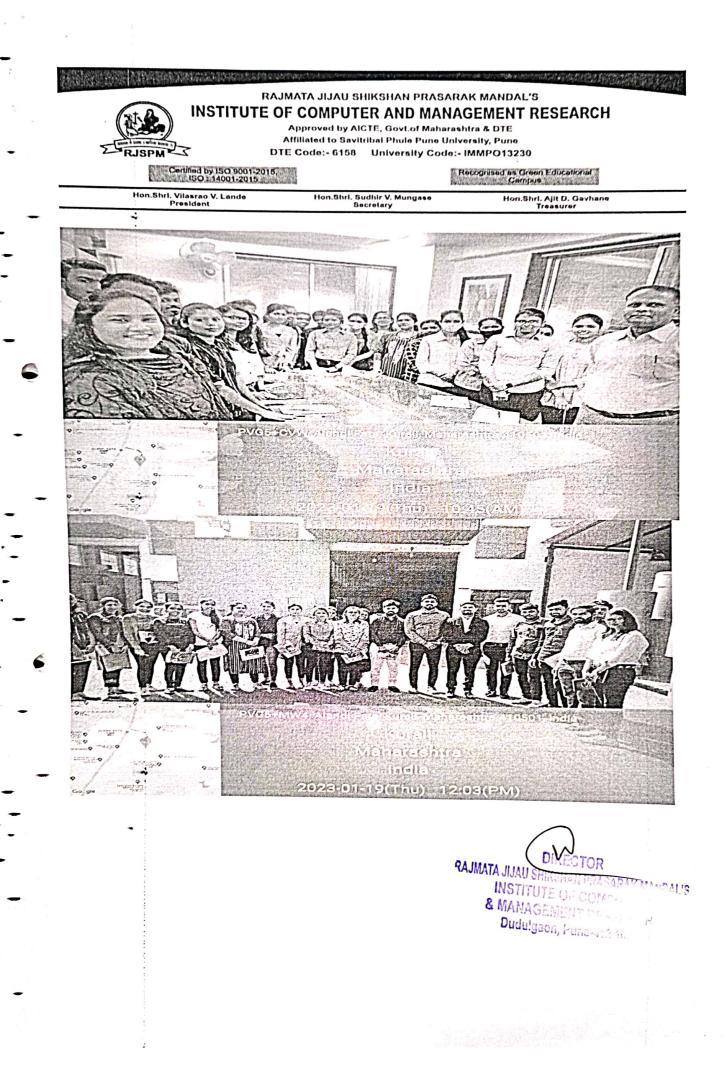

P

DIRECTOR RAJMATA JUMU SHIKSHAN PRASARAK MANDAL'S INSTITUTE OF COMPUTER & MANAGEMENT RESEARCH Dudulgaon, Puma-412 105.

**Industrial Visits Photos:** 

P

DIRECTOR JMATA JUAU BHIKSHAN PRASARAK MANDAL'S INSTITUTE OF COMPUTER & MANAGEMENT RESEARCH Dudulgaon, Pune-412 105.

# **Industry Visit**

## Mercedes Benz, Chakan, Pune

# **Industry Visit**

Mercedes Benz, Chakan, Pune

DIRECTOR MATA JUAU BHIKSHAN PRASARAK MANDAL'S INISTITUTE OF COMPUTER & MANAGEMENT RESEARCH Dudulgaon, Pune-412 105.

Certified by ISO : 9001 -2015, ISO : 14001 -2015