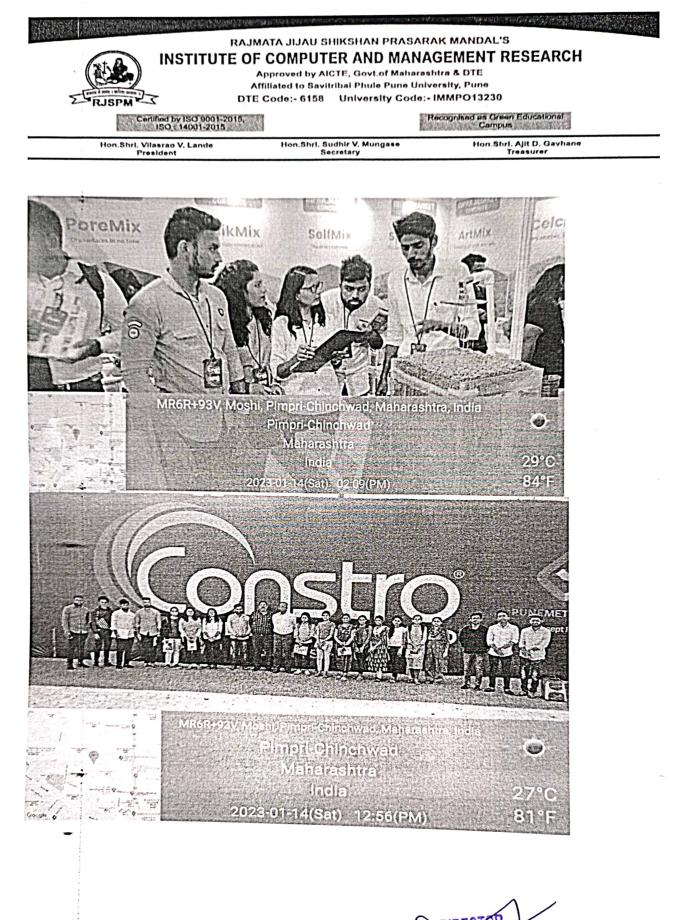

P

DIRECTOR RAJMATA JUMU SHIKSHAN PRASARAK MANDAL'S INSTITUTE OF COMPUTER & MANAGEMENT RESEARCH Dudulgaon, Puma-412 105.

**Industrial Visits Photos:** 

P

DIRECTOR JMATA JUAU BHIKSHAN PRASARAK MANDAL'S INSTITUTE OF COMPUTER & MANAGEMENT RESEARCH Dudulgaon, Pune-412 105.

# **Industry Visit**

## Mercedes Benz, Chakan, Pune