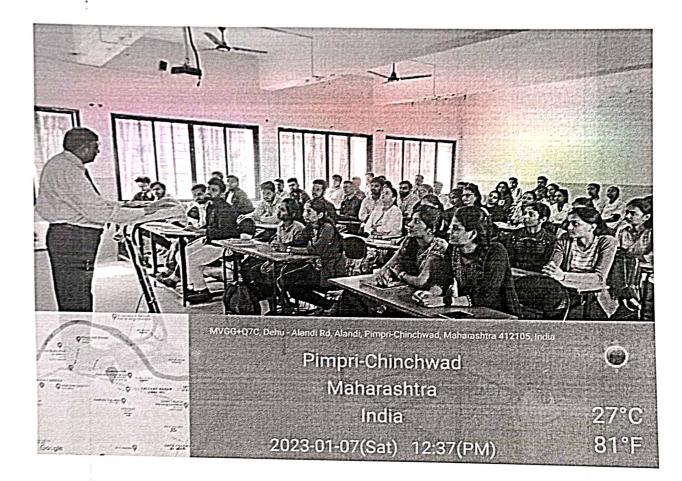

#### NOTICE

16<sup>th</sup> Jan 2023

All the students of MBA-I and II are informed that, following Guest Lecture is arranged on 17<sup>th</sup> Jan 2023 at 10:00 hrs.

| Guest Speaker<br>Designation | :<br>: | Mr. Dilliker Suryakanth Rao<br>Electrical Engineer            |
|------------------------------|--------|---------------------------------------------------------------|
| Topi <del>c</del>            | :      | "Opportunities in foreign industry"                           |
| Student Co-ordinator:        |        | Mr. Yogiraj Zanzane (MBA-I)<br>Mr. Rushikesh Gaikwad (MBA-II) |

#### **GUEST LECTURE REPORT**

Respected Sir,

Day:

I have the honour to submit the Following Guest Lecture report conducted on Saturday, 27th Feb 2022.

Tuesday Date: 17<sup>th</sup> Feb 2022 Time: 10:00 AM-11:00 AM Venue: Seminar Hall, RJSPM Educational Complex, Dudulgaon., Pune Name of Speaker: Mr.Dilliker Suryakanth Rao Designation: **Electrical Engineer** Subject: Jobs Opportunities in Foreign Countries Faculty Coordinator: Prof. Akash Gawade Photo: GPS Map Photo is attached for record

About Guest Lecture:

Mr. Dilliker Suryakanth Rao sir given guidance of Jobs Opportunities in Foreign Countries Requirements of Foreign Industries. Future scope in Foreign Countries

Remarks by the Director