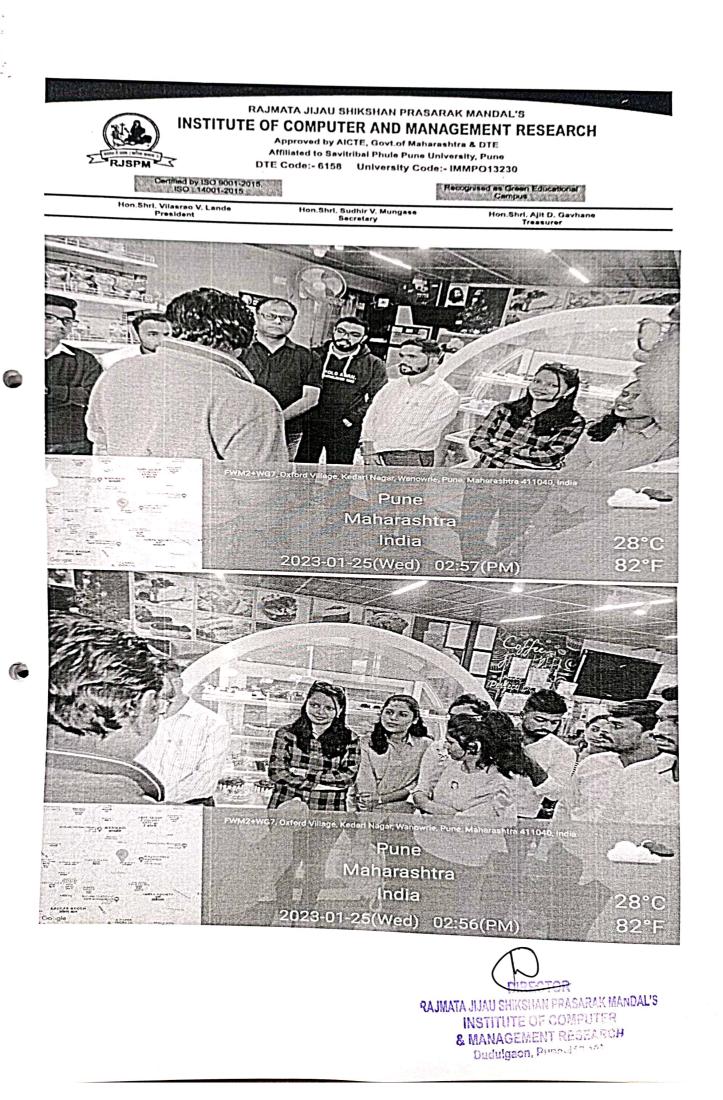

# **Industry Visit**

## Mercedes Benz, Chakan, Pune

# **Industry Visit**

Mercedes Benz, Chakan, Pune

DIRECTOR MATA JUAU BHIKSHAN PRASARAK MANDAL'S INISTITUTE OF COMPUTER & MANAGEMENT RESEARCH Dudulgaon, Pune-412 105.

Certified by ISO : 9001 -2015, ISO : 14001 -2015