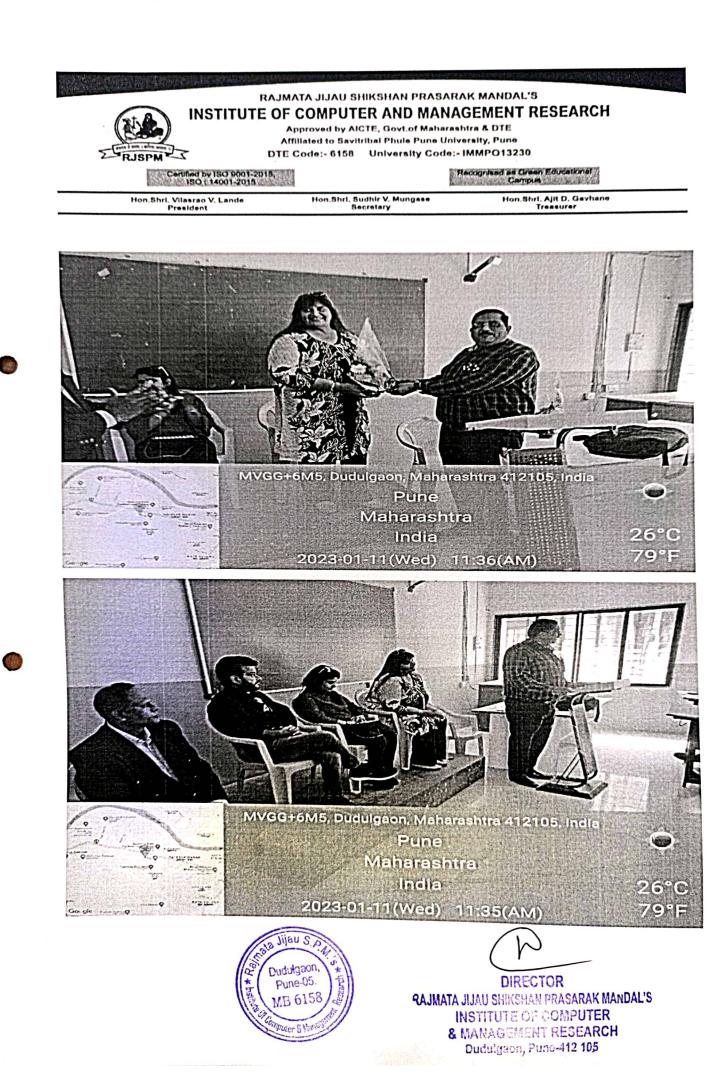

#### **Guest Lectures Photos:**

TP

DIRECTOR UNATA JUAU SHIKSHAN PRASARAK MANDAL'S INSTITUTE OF COMPUTER & MANAGEMENT RESEARCH Dudulgaon, Pune-412 105

Hon. Shri. Vilas V. Lande President

First Cycle 2023-2028