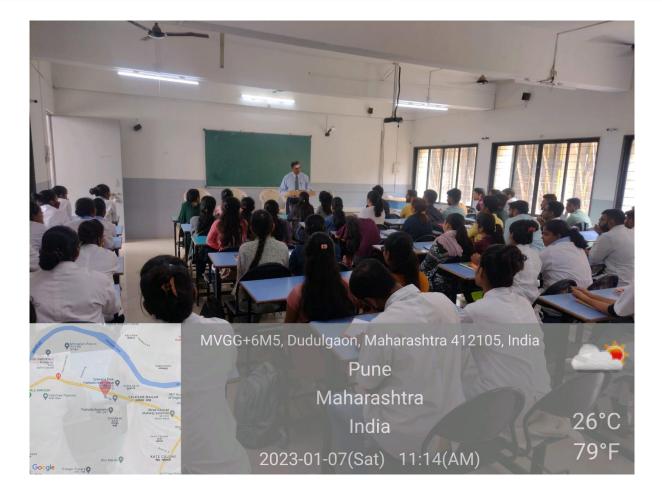

#### NOTICE

16<sup>th</sup> Jan 2023

All the students of MBA-I and II are informed that, following Guest Lecture is arranged on 17<sup>th</sup> Jan 2023 at 10:00 hrs.

| Guest Speaker<br>Designation | :<br>: | Mr. Dilliker Suryakanth Rao<br>Electrical Engineer            |
|------------------------------|--------|---------------------------------------------------------------|
| Topi <del>c</del>            | :      | "Opportunities in foreign industry"                           |
| Student Co-ordinator:        |        | Mr. Yogiraj Zanzane (MBA-I)<br>Mr. Rushikesh Gaikwad (MBA-II) |

#### **GUEST LECTURE REPORT**

Respected Sir,

Day:

I have the honour to submit the Following Guest Lecture report conducted on Saturday, 27th Feb 2022.

Tuesday Date: 17<sup>th</sup> Feb 2022 Time: 10:00 AM-11:00 AM Venue: Seminar Hall, RJSPM Educational Complex, Dudulgaon., Pune Name of Speaker: Mr.Dilliker Suryakanth Rao Designation: **Electrical Engineer** Subject: Jobs Opportunities in Foreign Countries Faculty Coordinator: Prof. Akash Gawade Photo: GPS Map Photo is attached for record

About Guest Lecture:

Mr. Dilliker Suryakanth Rao sir given guidance of Jobs Opportunities in Foreign Countries Requirements of Foreign Industries. Future scope in Foreign Countries

Remarks by the Director