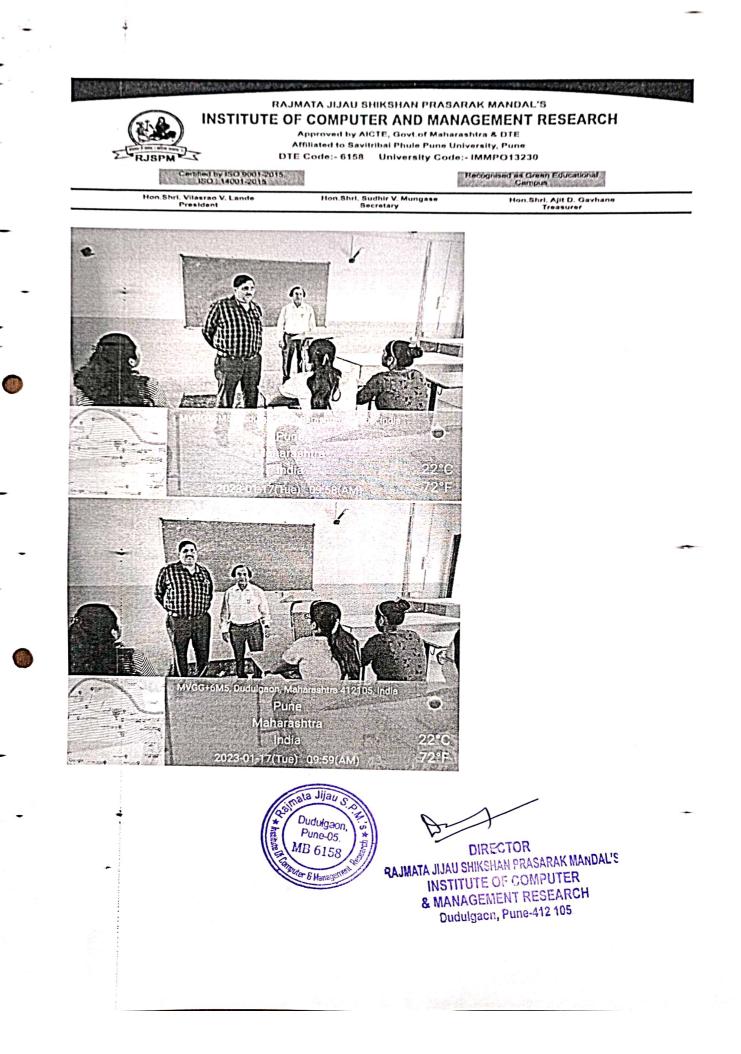

#### **Guest Lectures Photos:**

TP

DIRECTOR UNATA JUAU SHIKSHAN PRASARAK MANDAL'S INSTITUTE OF COMPUTER & MANAGEMENT RESEARCH Dudulgaon, Pune-412 105

Hon. Shri. Vilas V. Lande President

First Cycle 2023-2028

#### NOTICE

16<sup>th</sup> Jan 2023

All the students of MBA-I and II are informed that, following Guest Lecture is arranged on 17<sup>th</sup> Jan 2023 at 10:00 hrs.

| Guest Speaker<br>Designation | :<br>: | Mr. Dilliker Suryakanth Rao<br>Electrical Engineer            |
|------------------------------|--------|---------------------------------------------------------------|
| Topi <del>c</del>            | :      | "Opportunities in foreign industry"                           |
| Student Co-ordinator:        |        | Mr. Yogiraj Zanzane (MBA-I)<br>Mr. Rushikesh Gaikwad (MBA-II) |

#### **GUEST LECTURE REPORT**

Respected Sir,

Day:

I have the honour to submit the Following Guest Lecture report conducted on Saturday, 27th Feb 2022.

Tuesday Date: 17<sup>th</sup> Feb 2022 Time: 10:00 AM-11:00 AM Venue: Seminar Hall, RJSPM Educational Complex, Dudulgaon., Pune Name of Speaker: Mr.Dilliker Suryakanth Rao Designation: **Electrical Engineer** Subject: Jobs Opportunities in Foreign Countries Faculty Coordinator: Prof. Akash Gawade Photo: GPS Map Photo is attached for record

About Guest Lecture:

Mr. Dilliker Suryakanth Rao sir given guidance of Jobs Opportunities in Foreign Countries Requirements of Foreign Industries. Future scope in Foreign Countries

Remarks by the Director