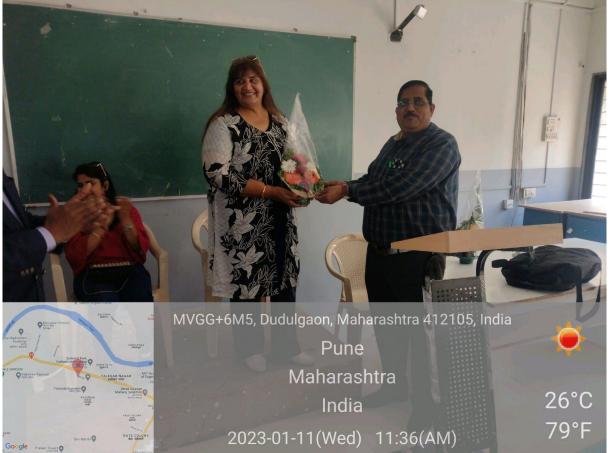

# **NOTICE**

All the students of MBA-I and II are here by informed that, there will be Guest Lecture on Career Achievement Through Meditation on 11th Jan 2019 at 10:00 AM all are to attend.

Speaker: ANJU KHERA

Designation: Promoter of Grace Meditation

rector

| Hon.Shri. Vitasrao V. Lande Hon.Shri. Sudhir V. Mungase Hon.Shri. Ajit D. Gavhane<br>President Secretary                                                                                                                                          |      |
|---------------------------------------------------------------------------------------------------------------------------------------------------------------------------------------------------------------------------------------------------|------|
| Certified by ISO 9001-2018,<br>ISO 114001-2018 Campus                                                                                                                                                                                             |      |
| RAJMATA JIJAU SHIKSHAN PRASARAK MANDAL'S<br>INSTITUTE OF COMPUTER AND MANAGEMENT RESEARCH<br>Approved by AICTE, Govt.of Maharashtra & DTE<br>Affiliated to Savitribal Phule Pune University, Pune<br>DTE Code:- 6158 University Code:- IMMPO13230 |      |
|                                                                                                                                                                                                                                                   | Rafi |

#### **GUEST LECTURE REPORT**

Respected Sir,

I have the honour to submit the Following Guest Lecture report conducted on Saturday, 15th Jan 2019

| Day:                 | Wednesday                                                 |
|----------------------|-----------------------------------------------------------|
| Date:                | 11 <sup>th</sup> Jan 2023                                 |
| Time:                | 10:00 AM-11:00 AM                                         |
| Venue:               | Seminar Hall, RJSPM Educational Complex, Dudulgaon., Pune |
| Name of Speaker:     | ANJU KHERA                                                |
| Designation:         | Promoter of Grace Meditation                              |
| Subject:             | Career Achievement Through Meditation                     |
| Faculty Coordinator: | Prof. Akash Gawade                                        |
| Feedback:            | Feedback of student is taken and placed on records.       |
| Photo:               | GPS Map Photo is attached for record                      |