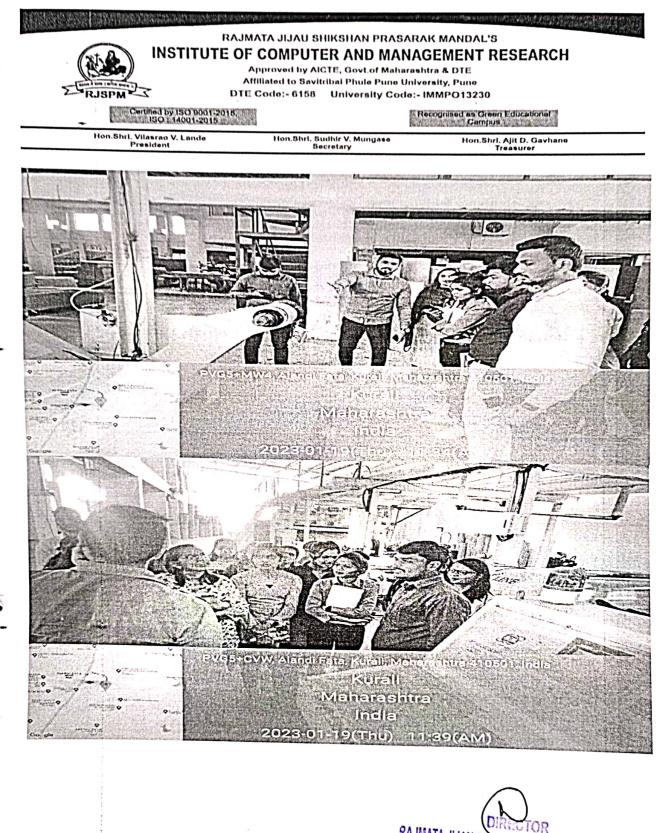

P

DIRECTOR RAJMATA JUMU SHIKSHAN PRASARAK MANDAL'S INSTITUTE OF COMPUTER & MANAGEMENT RESEARCH Dudulgaon, Puma-412 105.

**Industrial Visits Photos:** 

P

DIRECTOR JMATA JUAU BHIKSHAN PRASARAK MANDAL'S INSTITUTE OF COMPUTER & MANAGEMENT RESEARCH Dudulgaon, Pune-412 105.