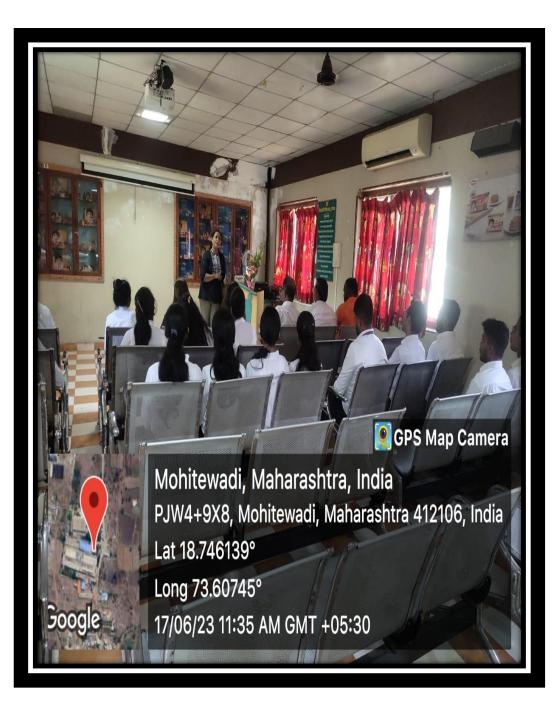

#### NOTICE

16<sup>th</sup> Jan 2023

All the students of MBA-I and II are informed that, following Guest Lecture is arranged on 17<sup>th</sup> Jan 2023 at 10:00 hrs.

| Guest Speaker<br>Designation | :<br>: | Mr. Dilliker Suryakanth Rao<br>Electrical Engineer            |
|------------------------------|--------|---------------------------------------------------------------|
| Topi <del>c</del>            | :      | "Opportunities in foreign industry"                           |
| Student Co-ordinator:        |        | Mr. Yogiraj Zanzane (MBA-I)<br>Mr. Rushikesh Gaikwad (MBA-II) |

All to be seated in "SEMINAR HALL" at 09:45 Hrs.

DIRECTOR RAJMATA JUAU SHIKSHAN PRASARAK MANDA\_\_ INSTITUTE OF COMPUTER & MANAGEMENT RESEARCH Dudulgaon,Pune-412105

|               | のないであるのであるとなっていていていていてい | ·····································                                                             |
|---------------|-------------------------|---------------------------------------------------------------------------------------------------|
|               | RAJMATA JIJAU SH        | IKSHAN PRASARAK MANDAL'S                                                                          |
|               | Approved by AlC         | ER AND MANAGEMENT RESEARCH<br>CTE, Govt.of Maharashtra & DTE<br>ribai Phule Pune University, Pune |
| RJSPM         | DTE Code:- 6158         | University Code:- IMMPO13230                                                                      |
| Cartification | by ISO 9001-2015        | Recognised as Green Educational<br>Campus                                                         |