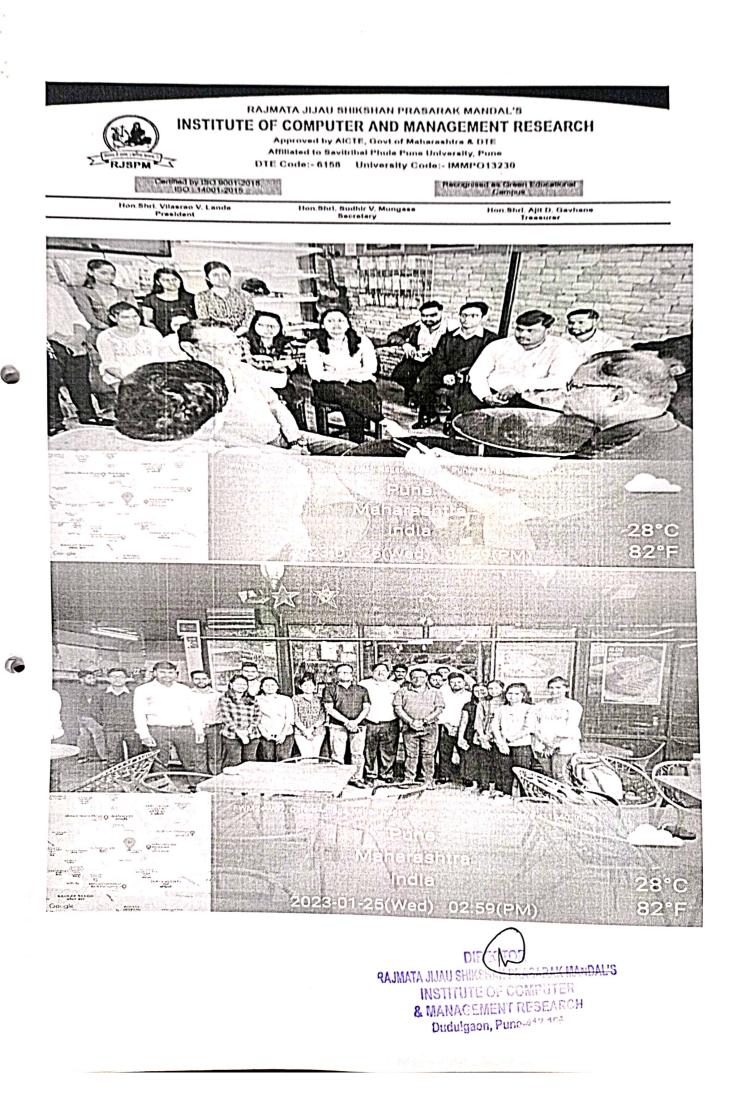

P

DIRECTOR RAJMATA JUMU SHIKSHAN PRASARAK MANDAL'S INSTITUTE OF COMPUTER & MANAGEMENT RESEARCH Dudulgaon, Puma-412 105.

**Industrial Visits Photos:** 

P

DIRECTOR JMATA JUAU BHIKSHAN PRASARAK MANDAL'S INSTITUTE OF COMPUTER & MANAGEMENT RESEARCH Dudulgaon, Pune-412 105.