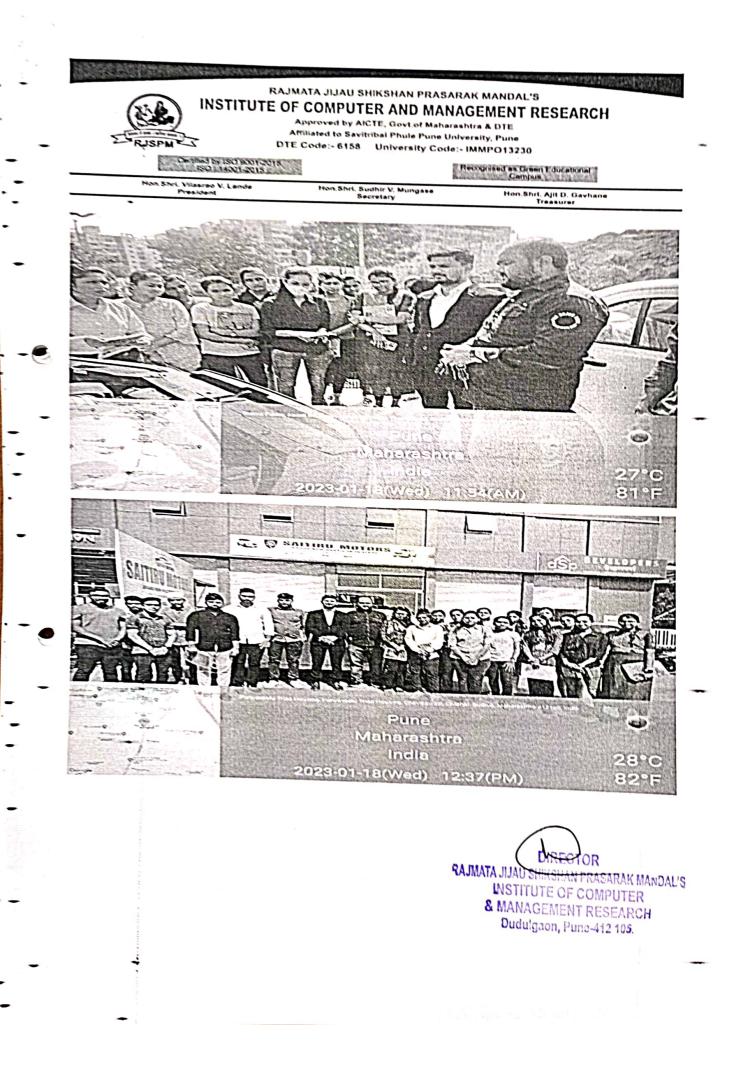

P

DIRECTOR RAJMATA JUMU SHIKSHAN PRASARAK MANDAL'S INSTITUTE OF COMPUTER & MANAGEMENT RESEARCH Dudulgaon, Puma-412 105.

**Industrial Visits Photos:** 

P

DIRECTOR JMATA JUAU BHIKSHAN PRASARAK MANDAL'S INSTITUTE OF COMPUTER & MANAGEMENT RESEARCH Dudulgaon, Pune-412 105.

# **Industry Visit**

## Mercedes Benz, Chakan, Pune

# **Industry Visit**

Mercedes Benz, Chakan, Pune

DIRECTOR MATA JUAU BHIKSHAN PRASARAK MANDAL'S INISTITUTE OF COMPUTER & MANAGEMENT RESEARCH Dudulgaon, Pune-412 105.

Certified by ISO : 9001 -2015, ISO : 14001 -2015