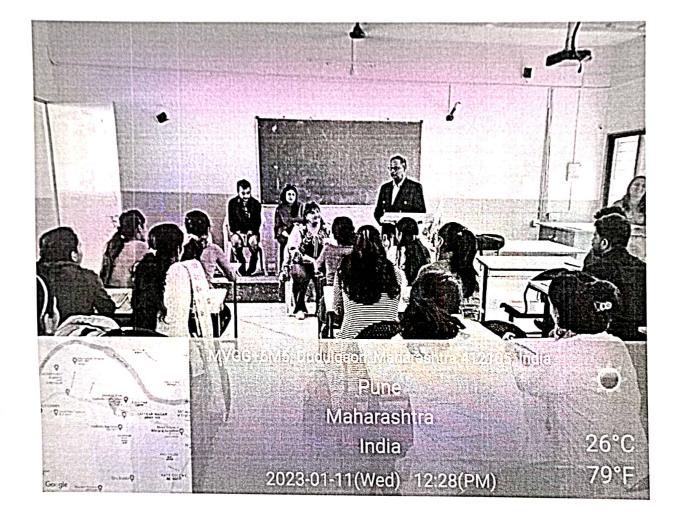

#### **GUEST LECTURE REPORT**

Respected Sir,

I have the honour to submit the Following Guest Lecture report conducted on Saturday, 15th Jan 2019

| Day:                 | Wednesday                                                 |
|----------------------|-----------------------------------------------------------|
| Date:                | 11 <sup>th</sup> Jan 2023                                 |
| Time:                | 10:00 AM-11:00 AM                                         |
| Venue:               | Seminar Hall, RJSPM Educational Complex, Dudulgaon., Pune |
| Name of Speaker:     | ANJU KHERA                                                |
| Designation:         | Promoter of Grace Meditation                              |
| Subject:             | Career Achievement Through Meditation                     |
| Faculty Coordinator: | Prof. Akash Gawade                                        |
| Feedback:            | Feedback of student is taken and placed on records.       |
| Photo:               | GPS Map Photo is attached for record                      |

#### **About Guest Lecture:**

ANJU KHERA Ma'am given guidance of Career Achievement Through Meditation. As per the guidance of Anju Khers Ma'am, It's really important to have self-esteem, we hear that a lot, and we might believe it, but that doesn't mean it's easy to do. Sometimes when we try to