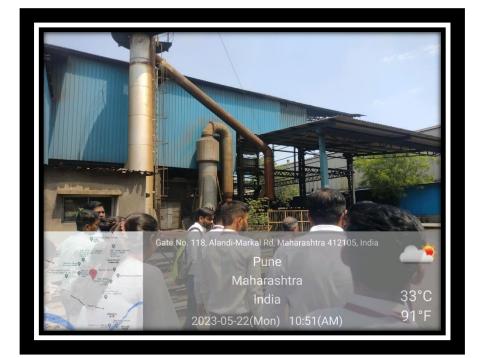

P

DIRECTOR RAJMATA JUMU SHIKSHAN PRASARAK MANDAL'S INSTITUTE OF COMPUTER & MANAGEMENT RESEARCH Dudulgaon, Puma-412 105.

**Industrial Visits Photos:** 

P

DIRECTOR JMATA JUAU BHIKSHAN PRASARAK MANDAL'S INSTITUTE OF COMPUTER & MANAGEMENT RESEARCH Dudulgaon, Pune-412 105.

# **Industry Visit**

## Mercedes Benz, Chakan, Pune