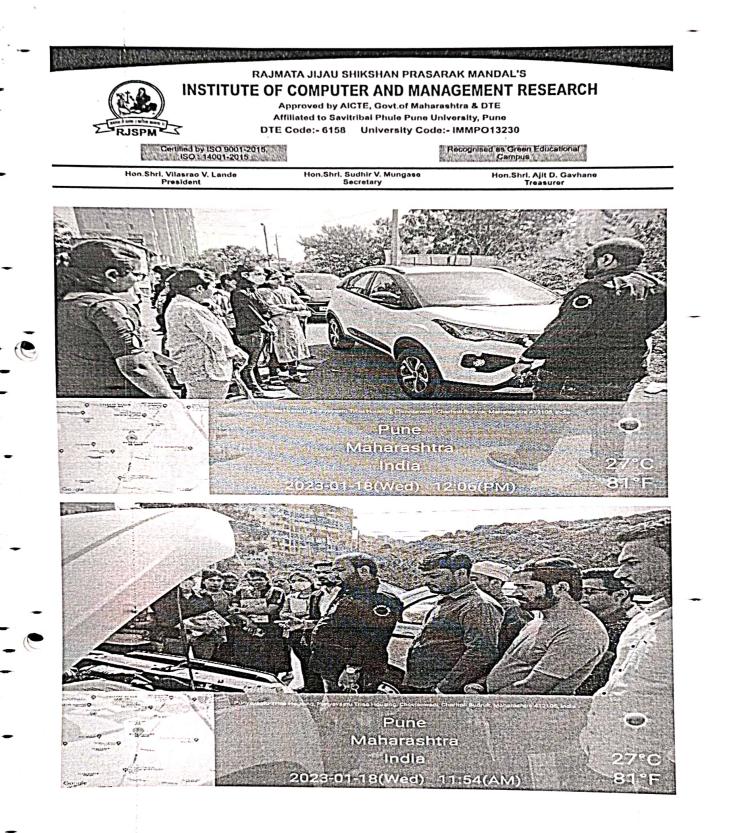

P

DIRECTOR RAJMATA JUMU SHIKSHAN PRASARAK MANDAL'S INSTITUTE OF COMPUTER & MANAGEMENT RESEARCH Dudulgaon, Puma-412 105.

**Industrial Visits Photos:** 

P

DIRECTOR JMATA JUAU BHIKSHAN PRASARAK MANDAL'S INSTITUTE OF COMPUTER & MANAGEMENT RESEARCH Dudulgaon, Pune-412 105.

# **Industry Visit**

## Mercedes Benz, Chakan, Pune

# **Industry Visit**

Mercedes Benz, Chakan, Pune

DIRECTOR MATA JUAU BHIKSHAN PRASARAK MANDAL'S INISTITUTE OF COMPUTER & MANAGEMENT RESEARCH Dudulgaon, Pune-412 105.

Certified by ISO : 9001 -2015, ISO : 14001 -2015