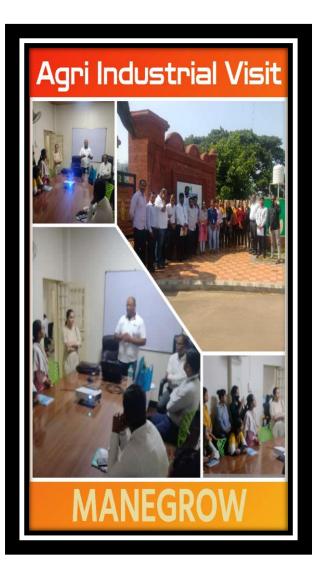

P

DIRECTOR RAJMATA JUMU SHIKSHAN PRASARAK MANDAL'S INSTITUTE OF COMPUTER & MANAGEMENT RESEARCH Dudulgaon, Puma-412 105.

**Industrial Visits Photos:** 

P

DIRECTOR JMATA JUAU BHIKSHAN PRASARAK MANDAL'S INSTITUTE OF COMPUTER & MANAGEMENT RESEARCH Dudulgaon, Pune-412 105.