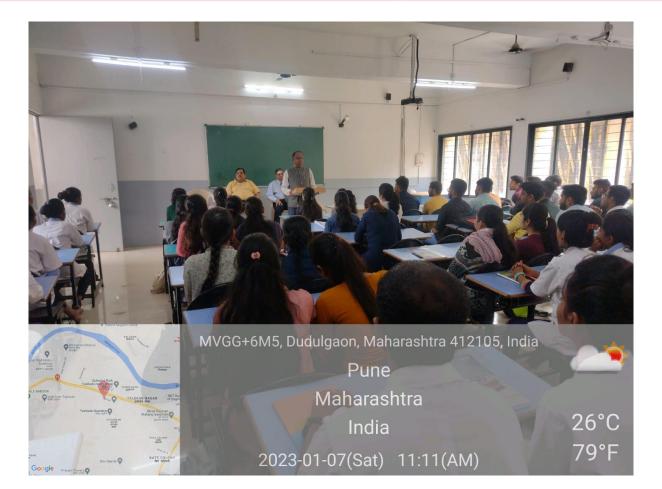

#### NOTICE

16<sup>th</sup> Jan 2023

All the students of MBA-I and II are informed that, following Guest Lecture is arranged on 17<sup>th</sup> Jan 2023 at 10:00 hrs.

| Guest Speaker<br>Designation | :<br>: | Mr. Dilliker Suryakanth Rao<br>Electrical Engineer            |
|------------------------------|--------|---------------------------------------------------------------|
| Topi <del>c</del>            | :      | "Opportunities in foreign industry"                           |
| Student Co-ordinator:        |        | Mr. Yogiraj Zanzane (MBA-I)<br>Mr. Rushikesh Gaikwad (MBA-II) |

#### **GUEST LECTURE REPORT**

Respected Sir,

Day:

I have the honour to submit the Following Guest Lecture report conducted on Saturday, 27th Feb 2022.

Tuesday Date: 17<sup>th</sup> Feb 2022 Time: 10:00 AM-11:00 AM Venue: Seminar Hall, RJSPM Educational Complex, Dudulgaon., Pune Name of Speaker: Mr.Dilliker Suryakanth Rao Designation: **Electrical Engineer** Subject: Jobs Opportunities in Foreign Countries Faculty Coordinator: Prof. Akash Gawade Photo: GPS Map Photo is attached for record

About Guest Lecture:

Mr. Dilliker Suryakanth Rao sir given guidance of Jobs Opportunities in Foreign Countries Requirements of Foreign Industries. Future scope in Foreign Countries

Remarks by the Director