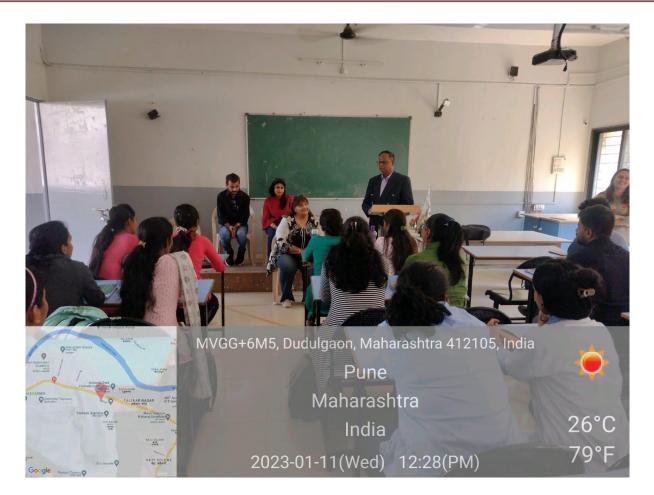

#### NOTICE

16<sup>th</sup> Jan 2023

All the students of MBA-I and II are informed that, following Guest Lecture is arranged on 17<sup>th</sup> Jan 2023 at 10:00 hrs.

| Guest Speaker<br>Designation | :<br>: | Mr. Dilliker Suryakanth Rao<br>Electrical Engineer            |
|------------------------------|--------|---------------------------------------------------------------|
| Topi <del>c</del>            | :      | "Opportunities in foreign industry"                           |
| Student Co-ordinator:        |        | Mr. Yogiraj Zanzane (MBA-I)<br>Mr. Rushikesh Gaikwad (MBA-II) |

#### **GUEST LECTURE REPORT**

Respected Sir,

Day:

I have the honour to submit the Following Guest Lecture report conducted on Saturday, 27th Feb 2022.

Tuesday Date: 17<sup>th</sup> Feb 2022 Time: 10:00 AM-11:00 AM Venue: Seminar Hall, RJSPM Educational Complex, Dudulgaon., Pune Name of Speaker: Mr.Dilliker Suryakanth Rao Designation: **Electrical Engineer** Subject: Jobs Opportunities in Foreign Countries Faculty Coordinator: Prof. Akash Gawade Photo: GPS Map Photo is attached for record

About Guest Lecture:

Mr. Dilliker Suryakanth Rao sir given guidance of Jobs Opportunities in Foreign Countries Requirements of Foreign Industries. Future scope in Foreign Countries

Remarks by the Director