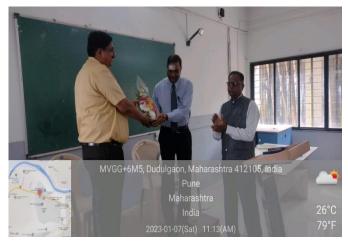

#### **Guest Lectures Photos:**

TP

DIRECTOR UNATA JUAU SHIKSHAN PRASARAK MANDAL'S INSTITUTE OF COMPUTER & MANAGEMENT RESEARCH Dudulgaon, Pune-412 105

Hon. Shri. Vilas V. Lande President

First Cycle 2023-2028