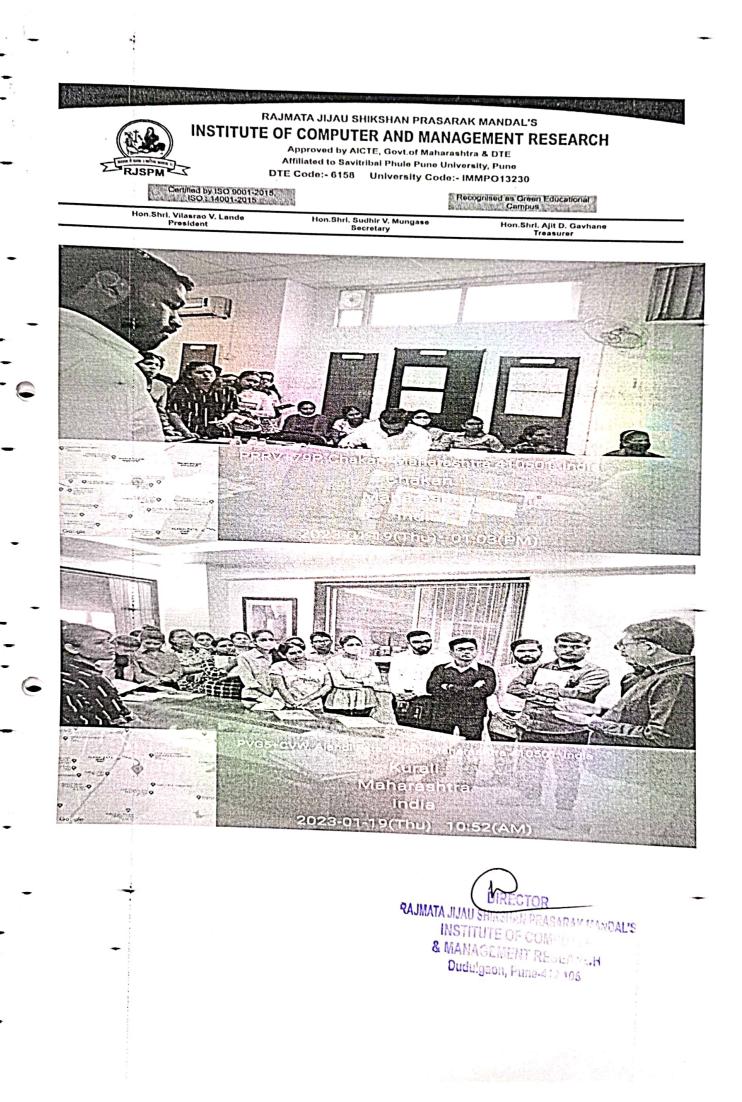

P

DIRECTOR RAJMATA JUMU SHIKSHAN PRASARAK MANDAL'S INSTITUTE OF COMPUTER & MANAGEMENT RESEARCH Dudulgaon, Puma-412 105.

**Industrial Visits Photos:** 

P

DIRECTOR JMATA JUAU BHIKSHAN PRASARAK MANDAL'S INSTITUTE OF COMPUTER & MANAGEMENT RESEARCH Dudulgaon, Pune-412 105.

# **Industry Visit**

## Mercedes Benz, Chakan, Pune

# **Industry Visit**

Mercedes Benz, Chakan, Pune

DIRECTOR MATA JUAU BHIKSHAN PRASARAK MANDAL'S INISTITUTE OF COMPUTER & MANAGEMENT RESEARCH Dudulgaon, Pune-412 105.

Certified by ISO : 9001 -2015, ISO : 14001 -2015