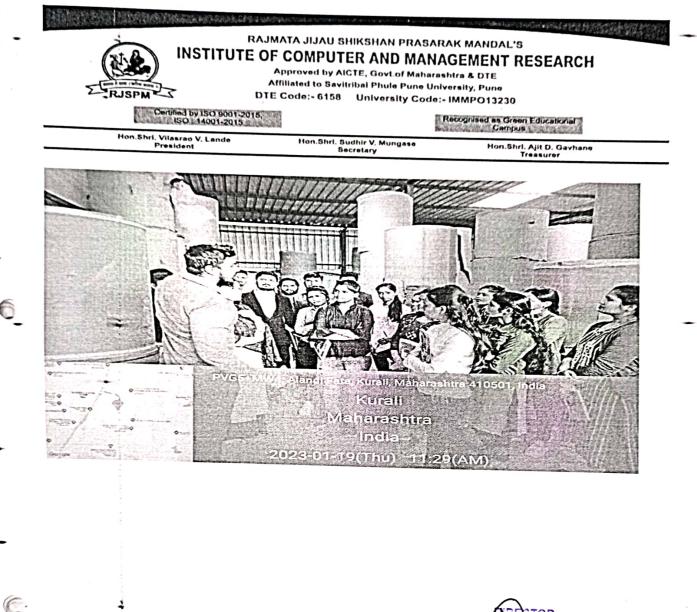

P

DIRECTOR RAJMATA JUMU SHIKSHAN PRASARAK MANDAL'S INSTITUTE OF COMPUTER & MANAGEMENT RESEARCH Dudulgaon, Puma-412 105.

**Industrial Visits Photos:** 

P

DIRECTOR JMATA JUAU BHIKSHAN PRASARAK MANDAL'S INSTITUTE OF COMPUTER & MANAGEMENT RESEARCH Dudulgaon, Pune-412 105.

# **Industry Visit**

## Mercedes Benz, Chakan, Pune

# **Industry Visit**

Mercedes Benz, Chakan, Pune

DIRECTOR MATA JUAU BHIKSHAN PRASARAK MANDAL'S INISTITUTE OF COMPUTER & MANAGEMENT RESEARCH Dudulgaon, Pune-412 105.

Certified by ISO : 9001 -2015, ISO : 14001 -2015