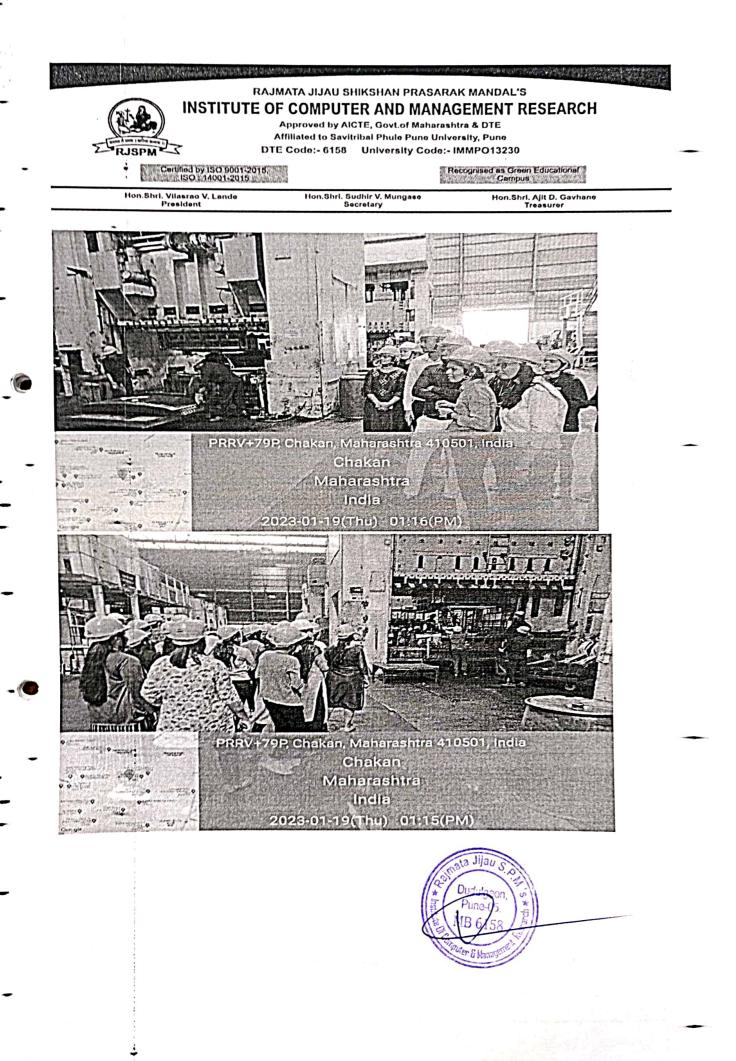

P

DIRECTOR RAJMATA JUMU SHIKSHAN PRASARAK MANDAL'S INSTITUTE OF COMPUTER & MANAGEMENT RESEARCH Dudulgaon, Puma-412 105.

**Industrial Visits Photos:** 

P

DIRECTOR JMATA JUAU BHIKSHAN PRASARAK MANDAL'S INSTITUTE OF COMPUTER & MANAGEMENT RESEARCH Dudulgaon, Pune-412 105.

# **Industry Visit**

## Mercedes Benz, Chakan, Pune