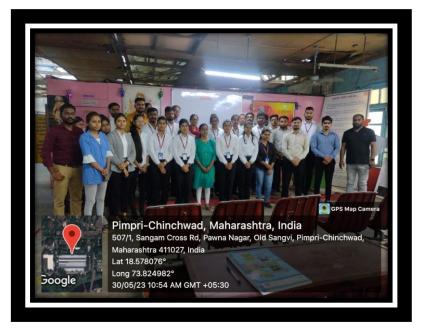

#### NOTICE

16<sup>th</sup> Jan 2023

All the students of MBA-I and II are informed that, following Guest Lecture is arranged on 17<sup>th</sup> Jan 2023 at 10:00 hrs.

| Guest Speaker<br>Designation | :<br>: | Mr. Dilliker Suryakanth Rao<br>Electrical Engineer            |
|------------------------------|--------|---------------------------------------------------------------|
| Topi <del>c</del>            | :      | "Opportunities in foreign industry"                           |
| Student Co-ordinator:        |        | Mr. Yogiraj Zanzane (MBA-I)<br>Mr. Rushikesh Gaikwad (MBA-II) |

#### **GUEST LECTURE REPORT**

Respected Sir,

Day:

I have the honour to submit the Following Guest Lecture report conducted on Saturday, 27th Feb 2022.

Tuesday Date: 17<sup>th</sup> Feb 2022 Time: 10:00 AM-11:00 AM Venue: Seminar Hall, RJSPM Educational Complex, Dudulgaon., Pune Name of Speaker: Mr.Dilliker Suryakanth Rao Designation: **Electrical Engineer** Subject: Jobs Opportunities in Foreign Countries Faculty Coordinator: Prof. Akash Gawade Photo: GPS Map Photo is attached for record