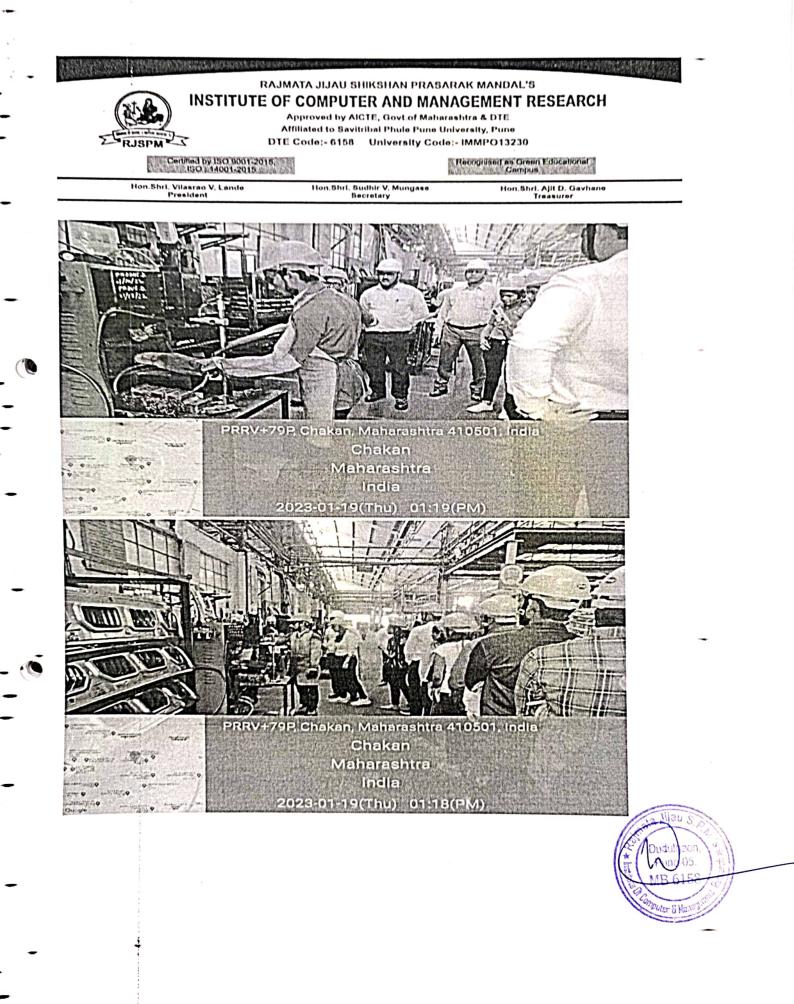

P

DIRECTOR RAJMATA JUMU SHIKSHAN PRASARAK MANDAL'S INSTITUTE OF COMPUTER & MANAGEMENT RESEARCH Dudulgaon, Puma-412 105.

**Industrial Visits Photos:** 

P

DIRECTOR JMATA JUAU BHIKSHAN PRASARAK MANDAL'S INSTITUTE OF COMPUTER & MANAGEMENT RESEARCH Dudulgaon, Pune-412 105.

# **Industry Visit**

## Mercedes Benz, Chakan, Pune