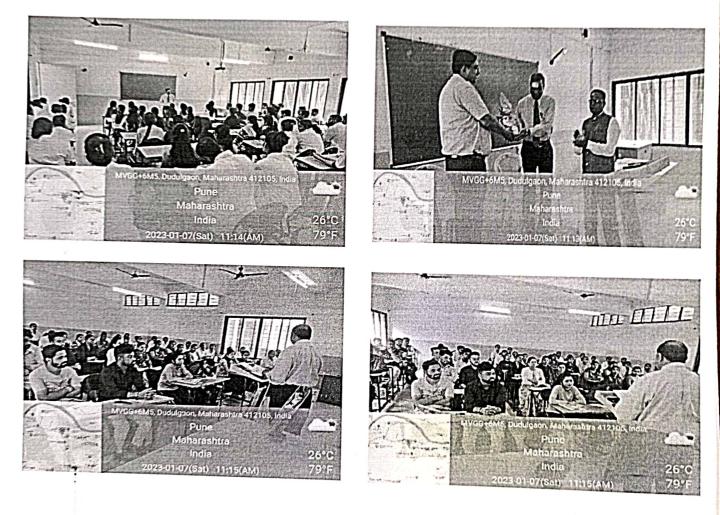

#### **Guest Lectures Photos:**

TP

DIRECTOR UNATA JUAU SHIKSHAN PRASARAK MANDAL'S INSTITUTE OF COMPUTER & MANAGEMENT RESEARCH Dudulgaon, Pune-412 105

Hon. Shri. Vilas V. Lande President

First Cycle 2023-2028

#### NOTICE

16<sup>th</sup> Jan 2023

All the students of MBA-I and II are informed that, following Guest Lecture is arranged on 17<sup>th</sup> Jan 2023 at 10:00 hrs.

| Guest Speaker<br>Designation | :<br>: | Mr. Dilliker Suryakanth Rao<br>Electrical Engineer            |
|------------------------------|--------|---------------------------------------------------------------|
| Topi <del>c</del>            | :      | "Opportunities in foreign industry"                           |
| Student Co-ordinator:        |        | Mr. Yogiraj Zanzane (MBA-I)<br>Mr. Rushikesh Gaikwad (MBA-II) |

#### **GUEST LECTURE REPORT**

Respected Sir,

Day:

I have the honour to submit the Following Guest Lecture report conducted on Saturday, 27th Feb 2022.

Tuesday Date: 17<sup>th</sup> Feb 2022 Time: 10:00 AM-11:00 AM Venue: Seminar Hall, RJSPM Educational Complex, Dudulgaon., Pune Name of Speaker: Mr.Dilliker Suryakanth Rao Designation: **Electrical Engineer** Subject: Jobs Opportunities in Foreign Countries Faculty Coordinator: Prof. Akash Gawade Photo: GPS Map Photo is attached for record

About Guest Lecture:

Mr. Dilliker Suryakanth Rao sir given guidance of Jobs Opportunities in Foreign Countries Requirements of Foreign Industries. Future scope in Foreign Countries

Remarks by the Director