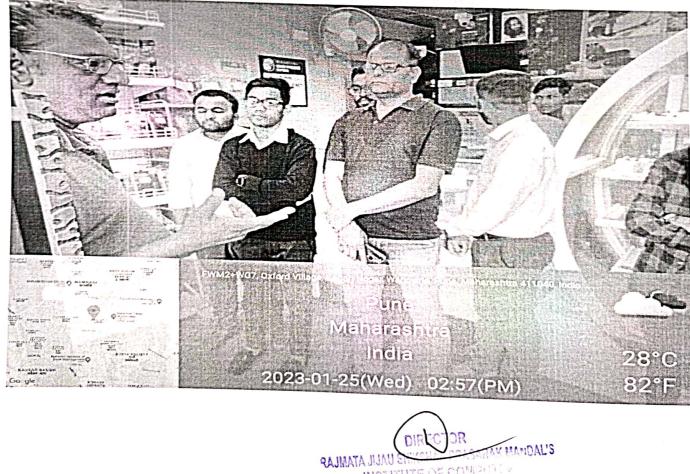

# **Industry Visit**

## Mercedes Benz, Chakan, Pune

# **Industry Visit**

Mercedes Benz, Chakan, Pune

DIRECTOR MATA JUAU BHIKSHAN PRASARAK MANDAL'S INISTITUTE OF COMPUTER & MANAGEMENT RESEARCH Dudulgaon, Pune-412 105.

Certified by ISO : 9001 -2015, ISO : 14001 -2015