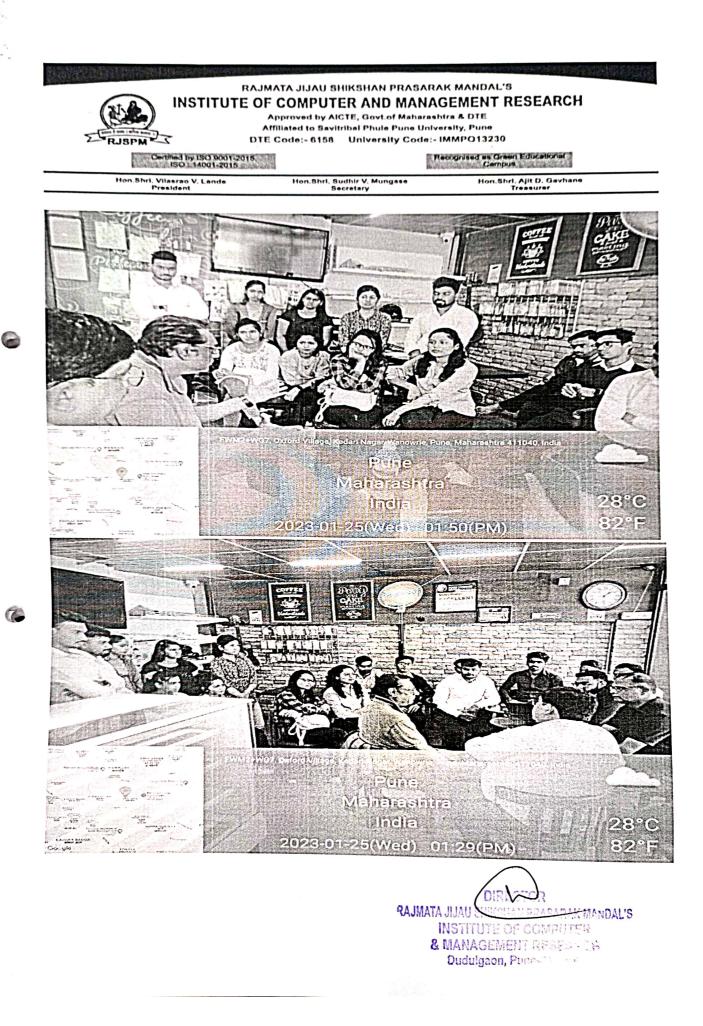

#### **Guest Lectures Photos:**

TP

DIRECTOR UNATA JUAU SHIKSHAN PRASARAK MANDAL'S INSTITUTE OF COMPUTER & MANAGEMENT RESEARCH Dudulgaon, Pune-412 105

Hon. Shri. Vilas V. Lande President

First Cycle 2023-2028