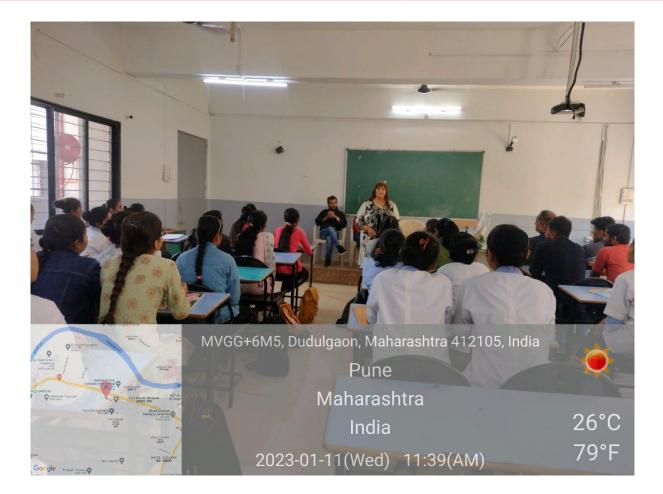

# **NOTICE**

All the students of MBA-I and II are here by informed that, there will be Guest Lecture on Career Achievement Through Meditation on 11th Jan 2019 at 10:00 AM all are to attend.

Speaker: ANJU KHERA

Designation: Promoter of Grace Meditation

rector

| Hon.Shri. Vitasrao V. Lande Hon.Shri. Sudhir V. Mungase Hon.Shri. Ajit D. Gavhane<br>President Secretary                                                                                                                                          |      |
|---------------------------------------------------------------------------------------------------------------------------------------------------------------------------------------------------------------------------------------------------|------|
| Certified by ISO 9001-2018,<br>ISO 114001-2018 Campus                                                                                                                                                                                             |      |
| RAJMATA JIJAU SHIKSHAN PRASARAK MANDAL'S<br>INSTITUTE OF COMPUTER AND MANAGEMENT RESEARCH<br>Approved by AICTE, Govt.of Maharashtra & DTE<br>Affiliated to Savitribal Phule Pune University, Pune<br>DTE Code:- 6158 University Code:- IMMPO13230 |      |
|                                                                                                                                                                                                                                                   | Rafi |

#### **GUEST LECTURE REPORT**

Respected Sir,

I have the honour to submit the Following Guest Lecture report conducted on Saturday, 15th Jan 2019

| Day:                 | Wednesday                                                 |
|----------------------|-----------------------------------------------------------|
| Date:                | 11 <sup>th</sup> Jan 2023                                 |
| Time:                | 10:00 AM-11:00 AM                                         |
| Venue:               | Seminar Hall, RJSPM Educational Complex, Dudulgaon., Pune |
| Name of Speaker:     | ANJU KHERA                                                |
| Designation:         | Promoter of Grace Meditation                              |
| Subject:             | Career Achievement Through Meditation                     |
| Faculty Coordinator: | Prof. Akash Gawade                                        |
| Feedback:            | Feedback of student is taken and placed on records.       |
| Photo:               | GPS Map Photo is attached for record                      |

#### **About Guest Lecture:**

ANJU KHERA Ma'am given guidance of Career Achievement Through Meditation. As per the guidance of Anju Khers Ma'am, It's really important to have self-esteem, we hear that a lot, and we might believe it, but that doesn't mean it's easy to do. Sometimes when we try to