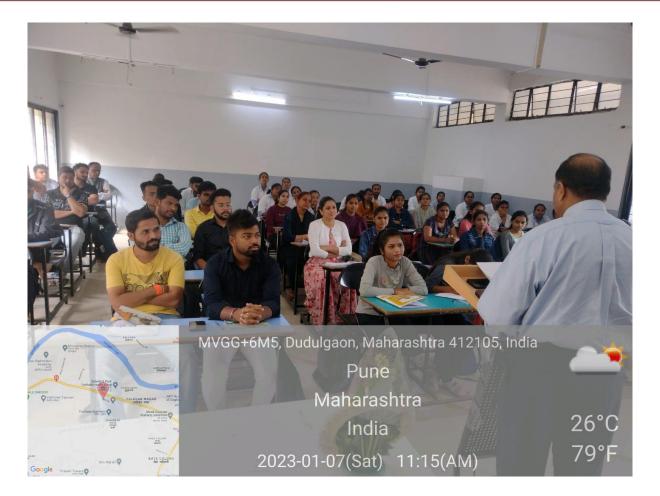

#### NOTICE

16<sup>th</sup> Jan 2023

All the students of MBA-I and II are informed that, following Guest Lecture is arranged on 17<sup>th</sup> Jan 2023 at 10:00 hrs.

| Guest Speaker<br>Designation | :<br>: | Mr. Dilliker Suryakanth Rao<br>Electrical Engineer            |
|------------------------------|--------|---------------------------------------------------------------|
| Topi <del>c</del>            | :      | "Opportunities in foreign industry"                           |
| Student Co-ordinator:        |        | Mr. Yogiraj Zanzane (MBA-I)<br>Mr. Rushikesh Gaikwad (MBA-II) |

#### **GUEST LECTURE REPORT**

Respected Sir,

Day:

I have the honour to submit the Following Guest Lecture report conducted on Saturday, 27th Feb 2022.

Tuesday Date: 17<sup>th</sup> Feb 2022 Time: 10:00 AM-11:00 AM Venue: Seminar Hall, RJSPM Educational Complex, Dudulgaon., Pune Name of Speaker: Mr.Dilliker Suryakanth Rao Designation: **Electrical Engineer** Subject: Jobs Opportunities in Foreign Countries Faculty Coordinator: Prof. Akash Gawade Photo: GPS Map Photo is attached for record

About Guest Lecture:

Mr. Dilliker Suryakanth Rao sir given guidance of Jobs Opportunities in Foreign Countries Requirements of Foreign Industries. Future scope in Foreign Countries

Remarks by the Director