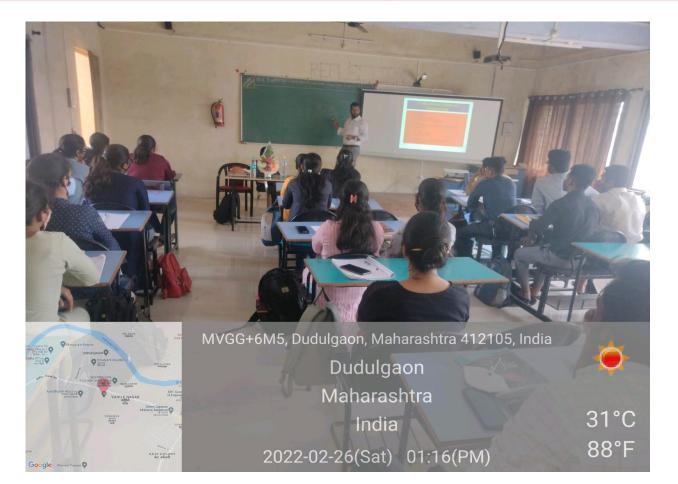

#### **GUEST LECTURE REPORT**

Respected Sir,

Day:

I have the honour to submit the Following Guest Lecture report conducted on Saturday, 27th Feb 2022.

Tuesday Date: 17<sup>th</sup> Feb 2022 Time: 10:00 AM-11:00 AM Venue: Seminar Hall, RJSPM Educational Complex, Dudulgaon., Pune Name of Speaker: Mr.Dilliker Suryakanth Rao Designation: **Electrical Engineer** Subject: Jobs Opportunities in Foreign Countries Faculty Coordinator: Prof. Akash Gawade Photo: GPS Map Photo is attached for record

About Guest Lecture:

Mr. Dilliker Suryakanth Rao sir given guidance of Jobs Opportunities in Foreign Countries Requirements of Foreign Industries. Future scope in Foreign Countries

Remarks by the Director